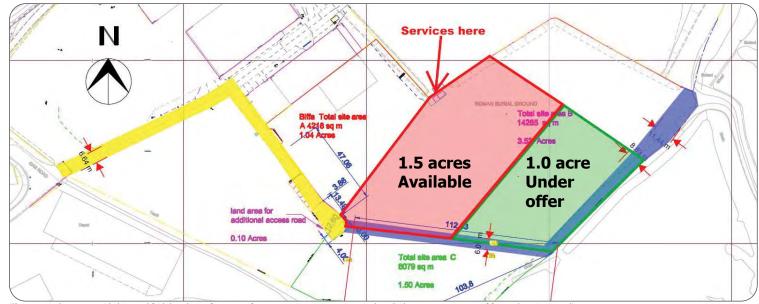

### **Description**

A yard to be secured and fenced and currently laid to crushed concrete. Electricity and water are available on site and foul drainage close by.

Site 1 1.0 acre (under offer) Site 2 1.5 acres (available)

Total 2.5 acres