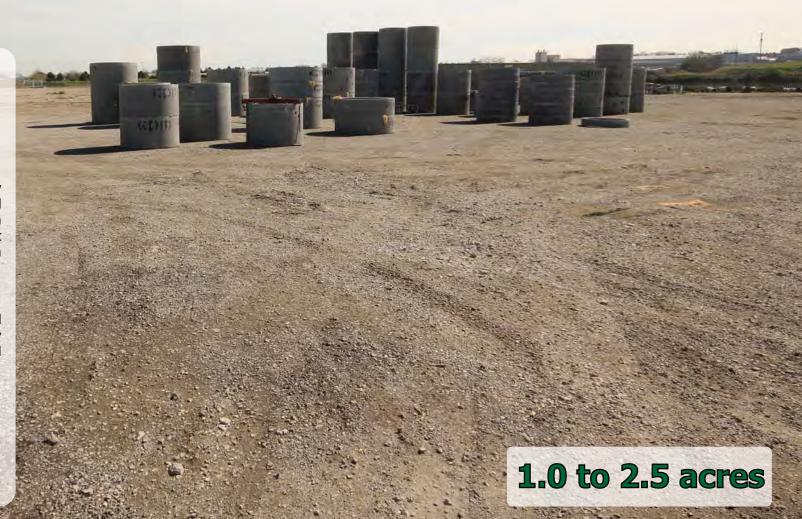

### **Description**

A yard to be secured and fenced and currently laid to crushed concrete. Electricity and water are available on site and foul drainage close by.

Site 1 1.0 acre (under offer) Site 2 1.5 acres (available)