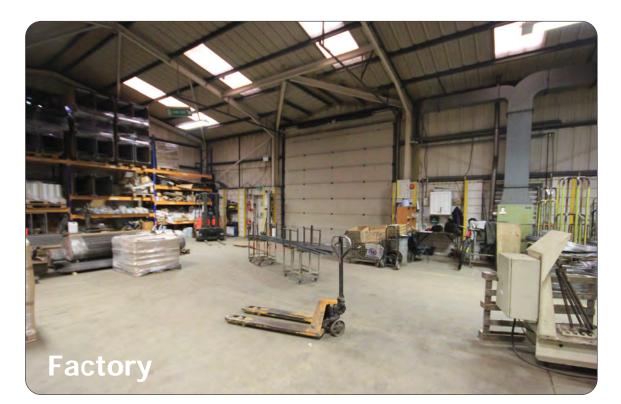

#### Description

A detached steel framed factory with lined profiled cladding and roof with roof lights. 3 phase power. High level factory lighting. Roller shutter loading door to the front with covered loading and one to the rear. Factory heating. There is an attached 2 storey office block of blockwork construction. Double glazed windows to front and side, oil fired central heating and air conditioning. Site area of approx 1.18 acres.

|        |         | 12,130 sqft |
|--------|---------|-------------|
| First  | Offices | 1,350       |
|        | Canopy  | 180         |
| Ground | Factory | 10,600      |

An adjoining 4 bedroom detached house on a site of approx. 0.53 acre and former cattery outbuildings on a site of approx 1.26 acres potentially available by separate negotiation.