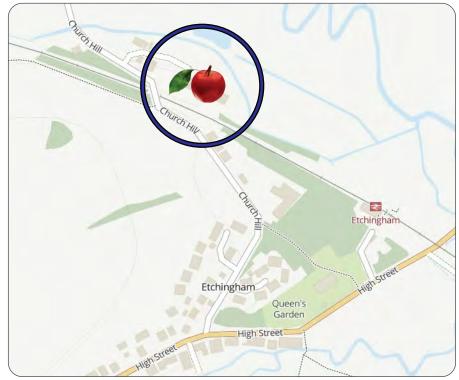

#### Location

Etchingham is situated about 60 miles southeast of London and 15 miles south of Tunbridge Wells. The property lies to the north of the village adjoining the railway line.