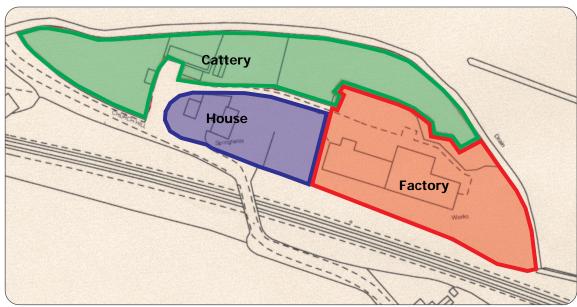

#### Description

A detached steel framed factory with lined profiled cladding and roof with roof lights. 3 phase power. High level factory lighting. Roller shutter loading door to the front with covered loading and one to the rear. Factory heating. There is an attached 2 storey office block of blockwork construction. Double glazed windows to front and side, oil fired central heating and air conditioning. Site area of approx 1.18 acres.

|        |         | 12,130 sqft |
|--------|---------|-------------|
| First  | Offices | 1,350       |
|        | Canopy  | 180         |
| Ground | Factory | 10,600      |

An adjoining 4 bedroom detached house on a site of approx. 0.53 acre and former cattery outbuildings on a site of approx 1.26 acres potentially available by separate negotiation.