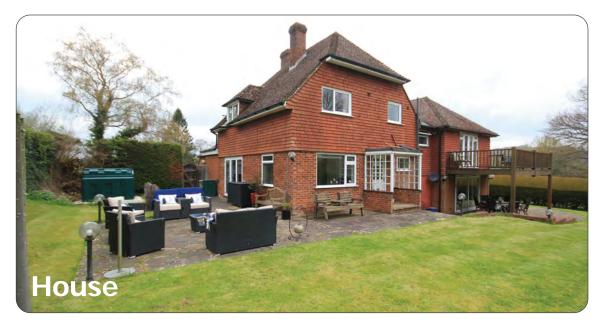

|        |         | 12,130 sqft |
|--------|---------|-------------|
| First  | Offices | 1,350       |
|        | Canopy  | 180         |
| Ground | Factory | 10,600      |

An adjoining 4 bedroom detached house on a site of approx. 0.53 acre and former cattery outbuildings on a site of approx 1.26 acres potentially available by separate negotiation.