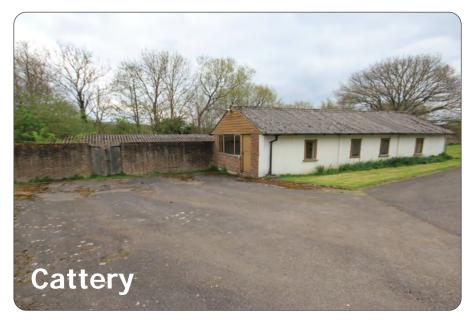

|        |         | 12,130 sqft |
|--------|---------|-------------|
| First  | Offices | 1,350       |
|        | Canopy  | 180         |
| Ground | Factory | 10,600      |

An adjoining 4 bedroom detached house on a site of approx. 0.53 acre and former cattery outbuildings on a site of approx 1.26 acres potentially available by separate negotiation.