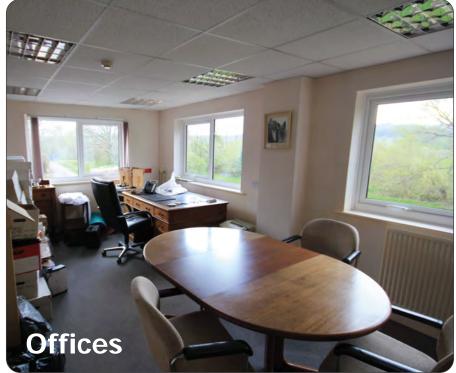

#### Description

A detached steel framed factory with lined profiled cladding and roof with roof lights. 3 phase power. High level factory lighting. Roller shutter loading door to the front with covered loading and one to the rear. Factory heating. There is an attached 2 storey office block of blockwork construction. Double glazed windows to front and side, oil fired central heating and air conditioning. Site area of approx 1.18 acres.

|        |         | 12,130 sqft |
|--------|---------|-------------|
| First  | Offices | 1,350       |
|        | Canopy  | 180         |
| Ground | Factory | 10,600      |

An adjoining 4 bedroom detached house on a site of approx. 0.53 acre and former cattery outbuildings on a site of approx 1.26 acres potentially available by separate negotiation.