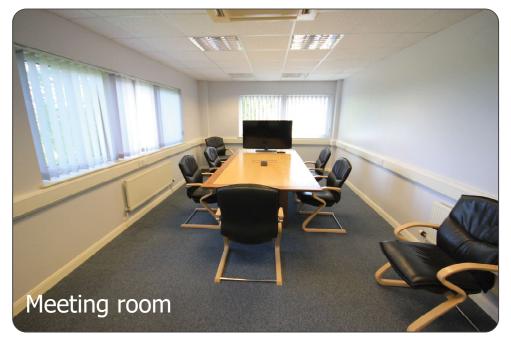

#### Description

Two detached steel portal frame workshops with profiled clad elevations on a site of 2.66 acres. Workshop 1: Eaves height appx 20ft (peak 25ft), high bay lighting, 3 phase power, 4 electric roller shutter doors, gas heating. Offices & stores on two floors with part air conditioning, double glazed windows, toilets and kitchen. Workshop 2: Eaves height 16ft (peak 20ft), 3 roller shutter doors, oil heating, spray booth & 4 post vehicle lift. Fully concreted & fenced main yard plus top yard being hardcore.