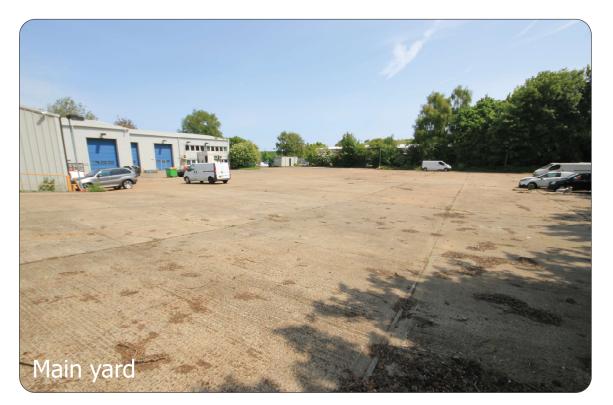

#### Description

Two detached steel portal frame workshops with profiled clad elevations on a site of 2.66 acres. Workshop 1: Eaves height appx 20ft (peak 25ft), high bay lighting, 3 phase power, 4 electric roller shutter doors, gas heating. Offices & stores on two floors with part air conditioning, double glazed windows, toilets and kitchen. Workshop 2: Eaves height 16ft (peak 20ft), 3 roller shutter doors, oil heating, spray booth & 4 post vehicle lift. Fully concreted & fenced main yard plus top yard being hardcore.