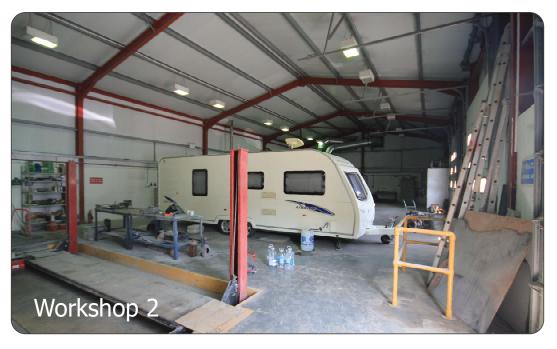

#### Description

Two detached steel portal frame workshops with profiled clad elevations on a site of 2.66 acres. Workshop 1: Eaves height appx 20ft (peak 25ft), high bay lighting, 3 phase power, 4 electric roller shutter doors, gas heating. Offices & stores on two floors with part air conditioning, double glazed windows, toilets and kitchen. Workshop 2: Eaves height 16ft (peak 20ft), 3 roller shutter doors, oil heating, spray booth & 4 post vehicle lift. Fully concreted & fenced main yard plus top yard being hardcore.