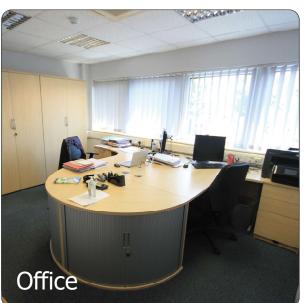

#### Description

Two detached steel portal frame workshops with profiled clad elevations on a site of 2.66 acres. Workshop 1: Eaves height appx 20ft (peak 25ft), high bay lighting, 3 phase power, 4 electric roller shutter doors, gas heating. Offices & stores on two floors with part air conditioning, double glazed windows, toilets and kitchen. Workshop 2: Eaves height 16ft (peak 20ft), 3 roller shutter doors, oil heating, spray booth & 4 post vehicle lift. Fully concreted & fenced main yard plus top yard being hardcore.