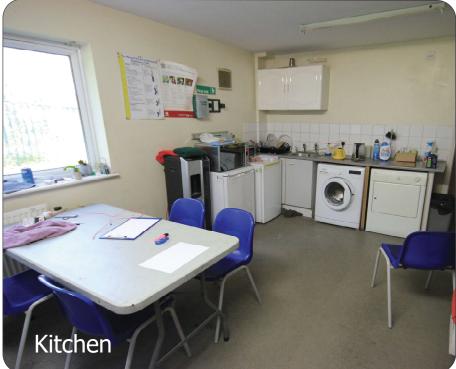

#### Description

Two detached steel portal frame workshops with profiled clad elevations on a site of 2.66 acres. Workshop 1: Eaves height appx 20ft (peak 25ft), high bay lighting, 3 phase power, 4 electric roller shutter doors, gas heating. Offices & stores on two floors with part air conditioning, double glazed windows, toilets and kitchen. Workshop 2: Eaves height 16ft (peak 20ft), 3 roller shutter doors, oil heating, spray booth & 4 post vehicle lift. Fully concreted & fenced main yard plus top yard being hardcore.