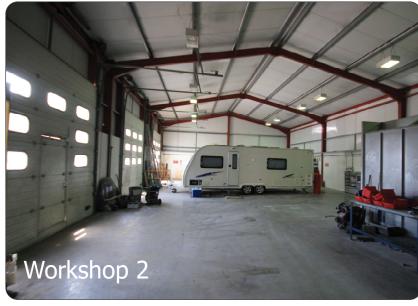

#### Description

Two detached steel portal frame workshops with profiled clad elevations on a site of 2.66 acres. Workshop 1: Eaves height appx 20ft (peak 25ft), high bay lighting, 3 phase power, 4 electric roller shutter doors, gas heating. Offices & stores on two floors with part air conditioning, double glazed windows, toilets and kitchen. Workshop 2: Eaves height 16ft (peak 20ft), 3 roller shutter doors, oil heating, spray booth & 4 post vehicle lift. Fully concreted & fenced main yard plus top yard being hardcore.