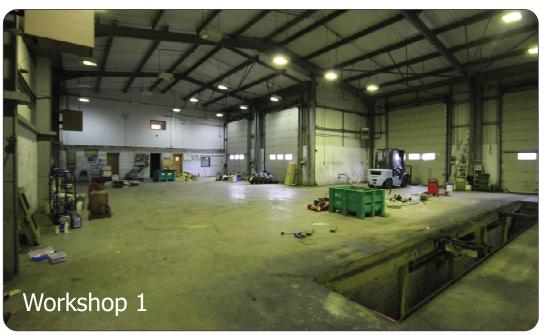

#### Description

Two detached steel portal frame workshops with profiled clad elevations on a site of 2.66 acres. Workshop 1: Eaves height appx 20ft (peak 25ft), high bay lighting, 3 phase power, 4 electric roller shutter doors, gas heating. Offices & stores on two floors with part air conditioning, double glazed windows, toilets and kitchen. Workshop 2: Eaves height 16ft (peak 20ft), 3 roller shutter doors, oil heating, spray booth & 4 post vehicle lift. Fully concreted & fenced main yard plus top yard being hardcore.

 Workshop 1
 3,920

 G Offices/stores
 1,600

 FF Offices
 1,636
 7,156

 Workshop 2
 2,985

 Total
 10,141 sqft

Site area is 2.66 acres.