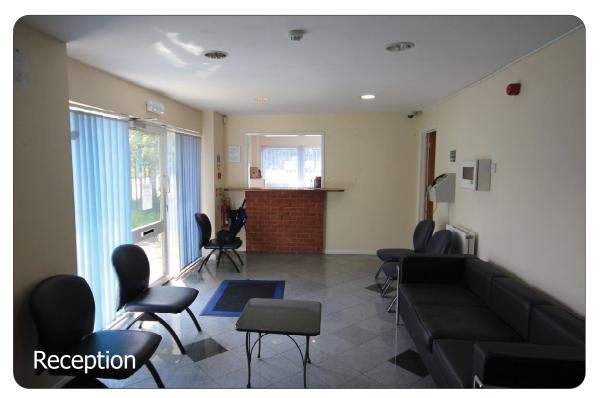

#### Description

Two detached steel portal frame workshops with profiled clad elevations on a site of 2.66 acres. Workshop 1: Eaves height appx 20ft (peak 25ft), high bay lighting, 3 phase power, 4 electric roller shutter doors, gas heating. Offices & stores on two floors with part air conditioning, double glazed windows, toilets and kitchen. Workshop 2: Eaves height 16ft (peak 20ft), 3 roller shutter doors, oil heating, spray booth & 4 post vehicle lift. Fully concreted & fenced main yard plus top yard being hardcore.