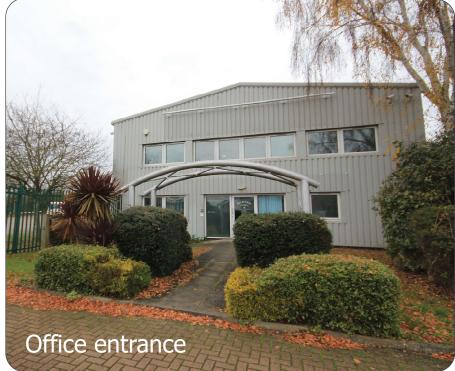

#### Description

Two detached steel portal frame workshops with profiled clad elevations on a site of 2.66 acres. Workshop 1: Eaves height appx 20ft (peak 25ft), high bay lighting, 3 phase power, 4 electric roller shutter doors, gas heating. Offices & stores on two floors with part air conditioning, double glazed windows, toilets and kitchen. Workshop 2: Eaves height 16ft (peak 20ft), 3 roller shutter doors, oil heating, spray booth & 4 post vehicle lift. Fully concreted & fenced main yard plus top yard being hardcore.