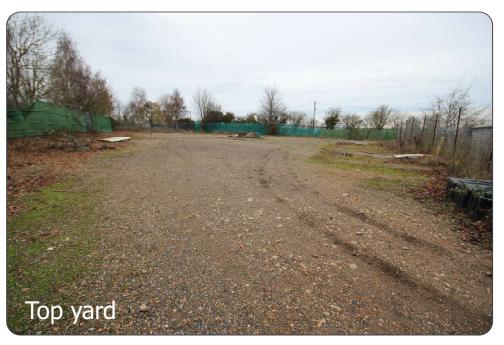

#### Description

Two detached steel portal frame workshops with profiled clad elevations on a site of 2.66 acres. Workshop 1: Eaves height appx 20ft (peak 25ft), high bay lighting, 3 phase power, 4 electric roller shutter doors, gas heating. Offices & stores on two floors with part air conditioning, double glazed windows, toilets and kitchen. Workshop 2: Eaves height 16ft (peak 20ft), 3 roller shutter doors, oil heating, spray booth & 4 post vehicle lift. Fully concreted & fenced main yard plus top yard being hardcore.

 Workshop 1
 3,920

 G Offices/stores
 1,600

 FF Offices
 1,636
 7,156

 Workshop 2
 2,985

 Total
 10,141 sqft

Site area is 2.66 acres.