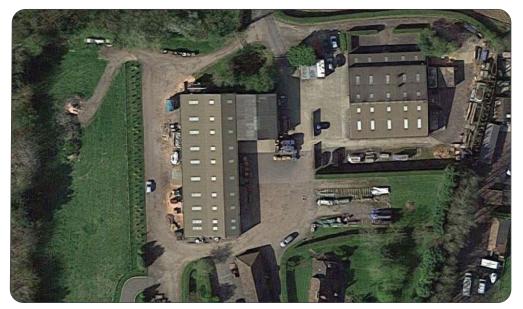

## Workshop with Yard To Let

Parsonage Farm Heath Road Boughton Monchelsea MAIDSTONE Kent ME17 4JB

## Description

A workshop/warehouse with 3 roller shutter doors. 3 phase power, centreal heating. Communal Toilets. Insulated roof with roof lights. Yard of approx 7,500 sqft .

Workshop

3,060 sqft