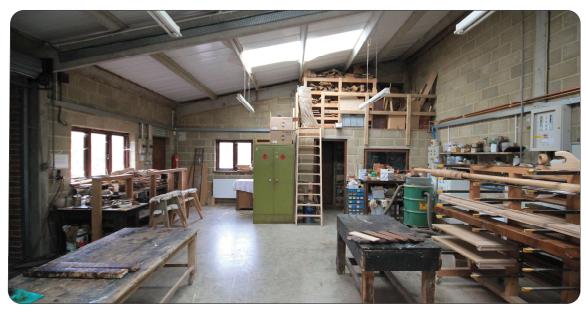

## Description

A workshop/warehouse with 3 roller shutter doors. 3 phase power, centreal heating. Communal Toilets. Insulated roof with roof lights. Yard of approx 7,500 sqft .

Workshop

3,060 sqft