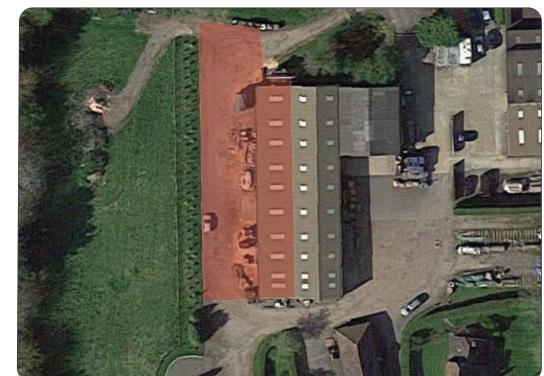

## Workshop with Yard To Let

Parsonage Farm Heath Road Boughton Monchelsea MAIDSTONE Kent ME17 4JB

## Location

Situated 4 miles south of Maidstone on the B2163 between Parkwood and Coxheath.

## Description

A workshop/warehouse with 3 roller shutter doors. 3 phase power, centreal heating. Communal Toilets. Insulated roof with roof lights. Yard of approx 7,500 sqft .

Workshop

3,060 sqft