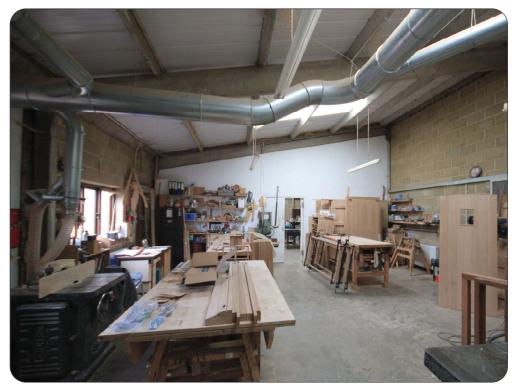

## Description

A workshop/warehouse with 3 roller shutter doors. 3 phase power, centreal heating. Communal Toilets. Insulated roof with roof lights. Yard of approx 7,500 sqft .

Workshop

3,060 sqft