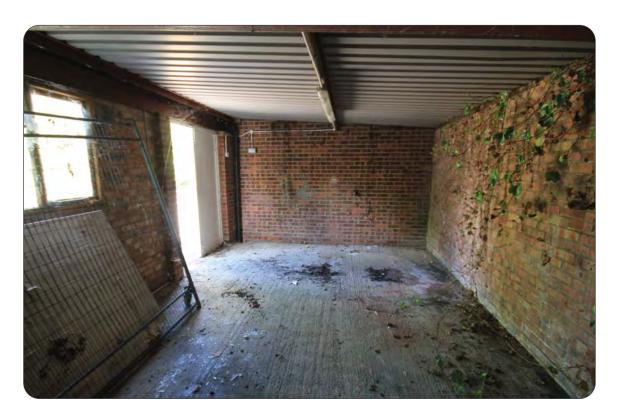

#### **Description**

A detached brick built gym and office building and attached mono pitched store. Double glazing, kitchen, three toilets, Part air conditioned, heating, carpeting & lighting. The staircase to a first floor office of 340 sqft has been removed but can be reinstated. Permitted hours of use: 07:00-22:00 Weekdays, 09:30-19:00 on Saturday and 09:30-17:00 on Sundays and Bank Holidays.