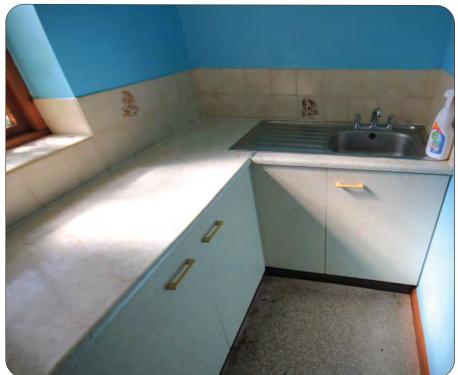

#### **Description**

A detached brick built gym and office building and attached mono pitched store. Double glazing, kitchen, three toilets, Part air conditioned, heating, carpeting & lighting. The staircase to a first floor office of 340 sqft has been removed but can be reinstated. Permitted hours of use: 07:00-22:00 Weekdays, 09:30-19:00 on Saturday and 09:30-17:00 on Sundays and Bank Holidays.