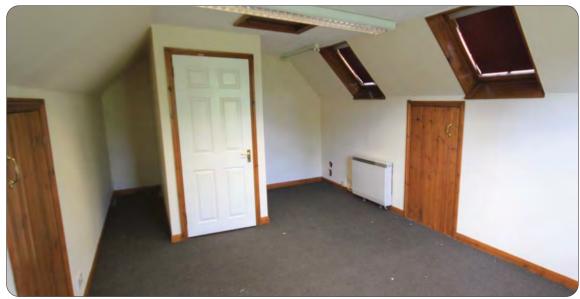

#### **Description**

A detached brick built gym and office building and attached mono pitched store. Double glazing, kitchen, three toilets, Part air conditioned, heating, carpeting & lighting. The staircase to a first floor office of 340 sqft has been removed but can be reinstated. Permitted hours of use: 07:00-22:00 Weekdays, 09:30-19:00 on Saturday and 09:30-17:00 on Sundays and Bank Holidays.