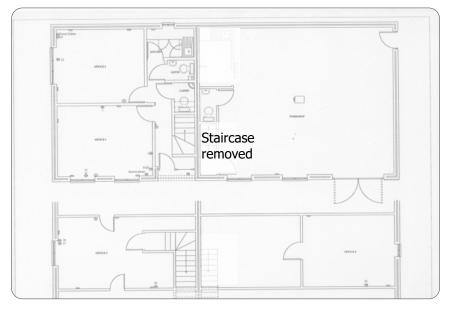

#### **Description**

A detached brick built gym and office building and attached mono pitched store. Double glazing, kitchen, three toilets, Part air conditioned, heating, carpeting & lighting. The staircase to a first floor office of 340 sqft has been removed but can be reinstated. Permitted hours of use: 07:00-22:00 Weekdays, 09:30-19:00 on Saturday and 09:30-17:00 on Sundays and Bank Holidays.