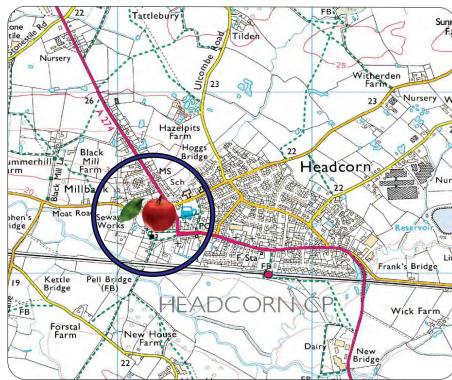

#### Location

Headcorn lies about 8 miles southeast of Maidstone on the A274. The property is located just off North Street opposite Woods Cycles.