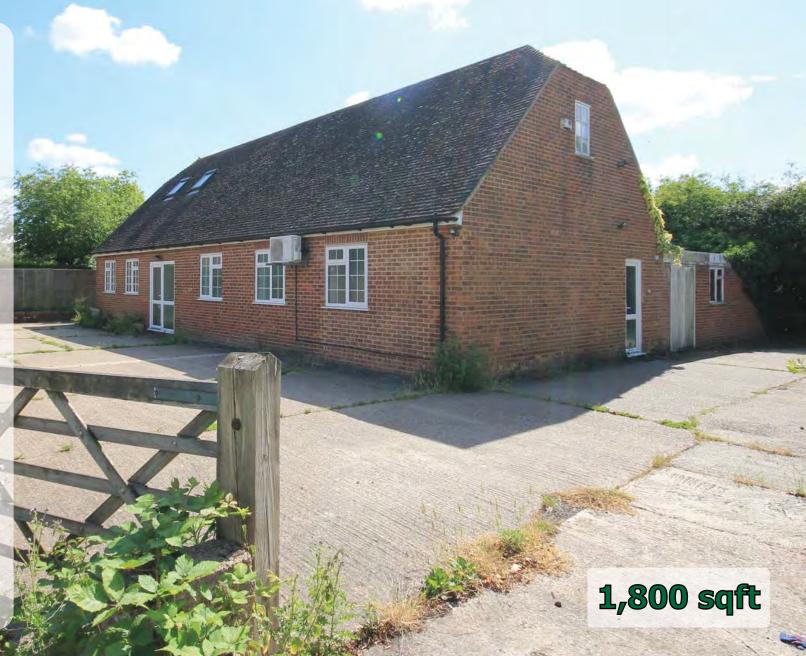

#### **Description**

A detached brick built gym and office building and attached mono pitched store. Double glazing, kitchen, three toilets, Part air conditioned, heating, carpeting & lighting. The staircase to a first floor office of 340 sqft has been removed but can be reinstated. Permitted hours of use: 07:00-22:00 Weekdays, 09:30-19:00 on Saturday and 09:30-17:00 on Sundays and Bank Holidays.

12 parking spaces on 0.17 acre site.