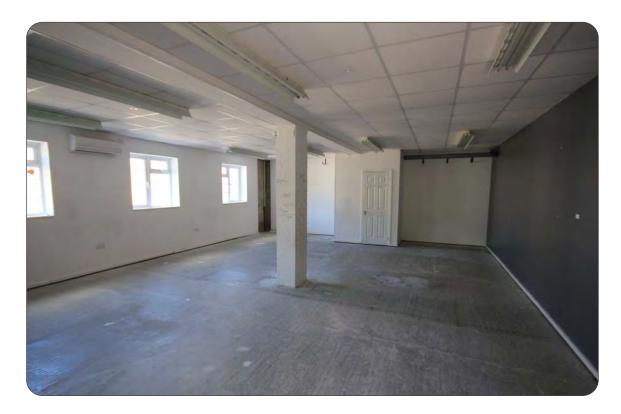

#### **Description**

A detached brick built gym and office building and attached mono pitched store. Double glazing, kitchen, three toilets, Part air conditioned, heating, carpeting & lighting. The staircase to a first floor office of 340 sqft has been removed but can be reinstated. Permitted hours of use: 07:00-22:00 Weekdays, 09:30-19:00 on Saturday and 09:30-17:00 on Sundays and Bank Holidays.

12 parking spaces on 0.17 acre site.