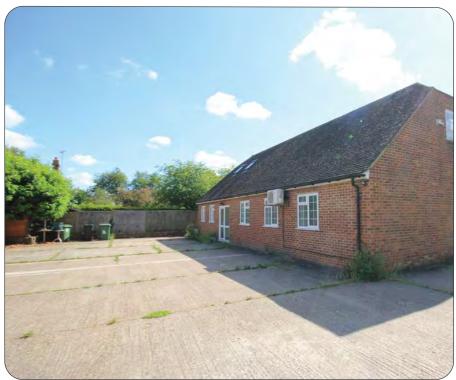

#### **Description**

A detached brick built gym and office building and attached mono pitched store. Double glazing, kitchen, three toilets, Part air conditioned, heating, carpeting & lighting. The staircase to a first floor office of 340 sqft has been removed but can be reinstated. Permitted hours of use: 07:00-22:00 Weekdays, 09:30-19:00 on Saturday and 09:30-17:00 on Sundays and Bank Holidays.

12 parking spaces on 0.17 acre site.