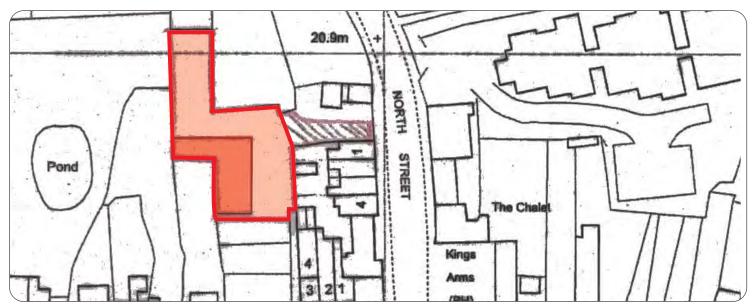

TN27 9NN** 

#### Location

Headcorn lies about 8 miles southeast of Maidstone on the A274. The property is located just off North Street opposite Woods Cycles.

#### **Description**

A detached brick built gym and office building and attached mono pitched store. Double glazing, kitchen, three toilets, Part air conditioned, heating, carpeting & lighting. The staircase to a first floor office of 340 sqft has been removed but can be reinstated. Permitted hours of use: 07:00-22:00 Weekdays, 09:30-19:00 on Saturday and 09:30-17:00 on Sundays and Bank Holidays.

12 parking spaces on 0.17 acre site.

#### **Terms**

To Let at £19,950 or for sale at £349,950 plus vat. No business rates are payable if this is your sole property. (Otherwise: £5,240 pa for 2020/21) (Rateable Value £10,500).









These particulars are provided in good faith but do not form part of a contract. No statements are to be relied upon as statements of fact and parties intending to rely upon the information for any purpose whatsoever must satisfy themselves by inspection or otherwise as to the correctness of each statement.



David Marriott
David@CoreCommercial.co.uk

Neil Mason
Neil@CoreCommercial.co.uk

Core Commercial Limited, Unit 11 Offices, Dana Estate Transfesa Road, Paddock Wood, Kent TN12 6UT















These particulars are provided in good faith but do not form part of a contract. No statements are to be relied upon as statements of fact and parties intending to rely upon the information for any purpose whatsoever must satisfy themselves by inspection or otherwise as to the correctness of