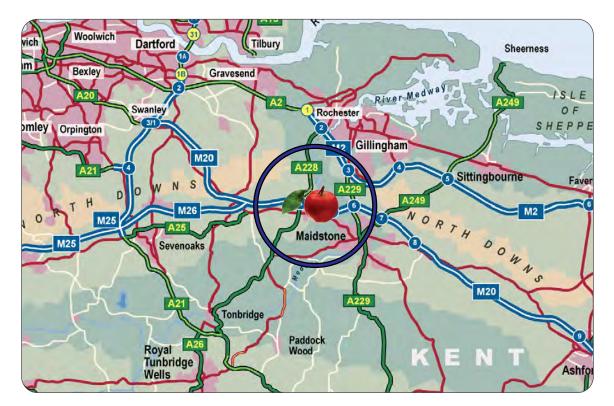

#### Location

Headcorn lies about 8 miles southeast of Maidstone on the A274. The property is located just off North Street opposite Woods Cycles.