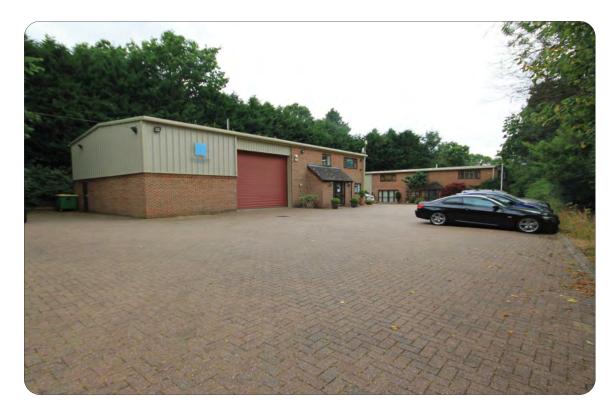

### **Description**

A detached unit of brick and profile steel elevations and roof. 17ft eaves minimum. 3 Phase power. Roller shutter door. Mezzanine storage. Cooling & heating by air conditioning in all offices, carpeting and perimeter trunking. Kitchen. W/C's. Double glazed windows. Ample block paved car parking. 3 phase power. Fibre internet.

Ground Warehouse 1,450

Office 693

First Office 693

2,836 sqft

Mezzanine 1,289 sqft