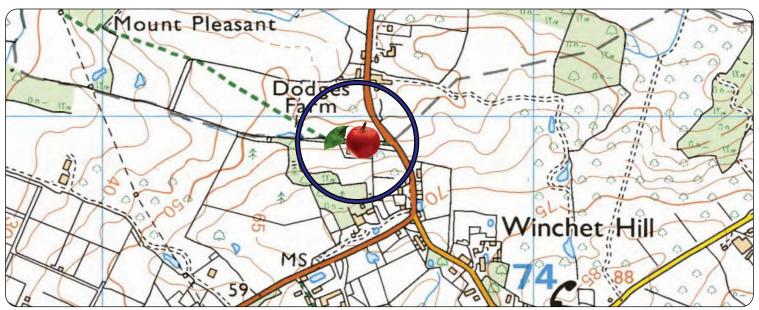

#### Location

The property lies on the B2079 between Goudhurst and Marden in an idyllic rural location.