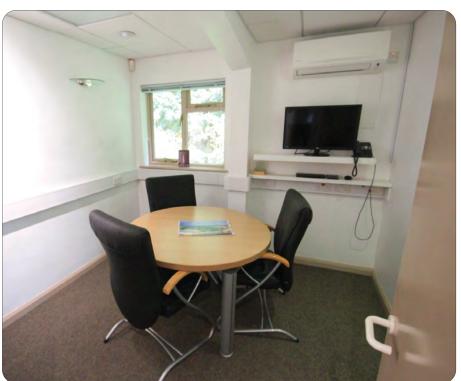

### **Description**

A detached unit of brick and profile steel elevations and roof. 17ft eaves minimum. 3 Phase power. Roller shutter door. Mezzanine storage. Cooling & heating by air conditioning in all offices, carpeting and perimeter trunking. Kitchen. W/C's. Double glazed windows. Ample block paved car parking. 3 phase power. Fibre internet.