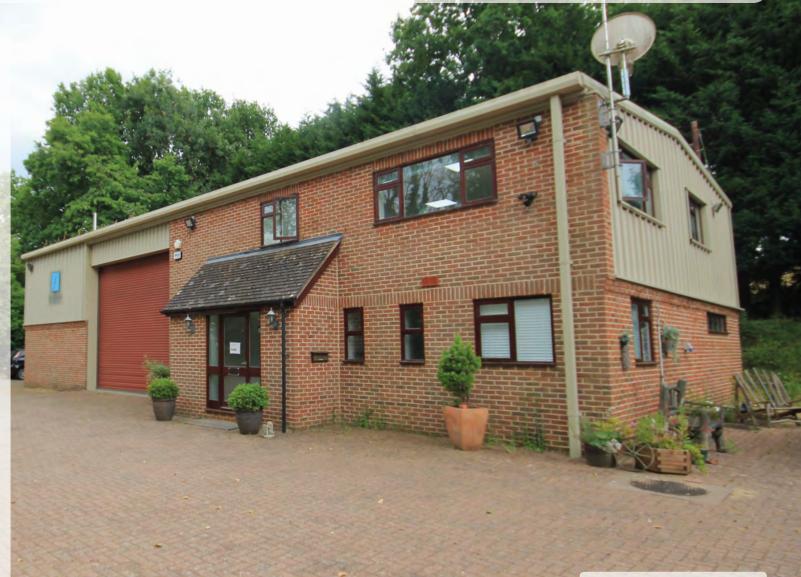

### **Description**

A detached unit of brick and profile steel elevations and roof. 17ft eaves minimum. 3 Phase power. Roller shutter door. Mezzanine storage. Cooling & heating by air conditioning in all offices, carpeting and perimeter trunking. Kitchen. W/C's. Double glazed windows. Ample block paved car parking. 3 phase power. Fibre internet.

Ground Warehouse 1,450

Office 693

First Office 693

2,836 sqft

Mezzanine 1,289 sqft