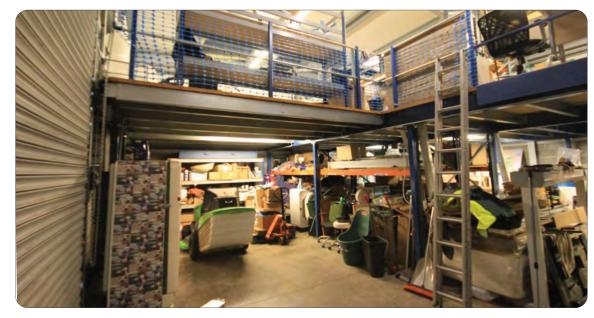

### **Description**

A detached unit of brick and profile steel elevations and roof. 17ft eaves minimum. 3 Phase power. Roller shutter door. Mezzanine storage. Cooling & heating by air conditioning in all offices, carpeting and perimeter trunking. Kitchen. W/C's. Double glazed windows. Ample block paved car parking. 3 phase power. Fibre internet.

Ground Warehouse 1,450

Office 693

First Office 693

2,836 sqft

Mezzanine 1,289 sqft