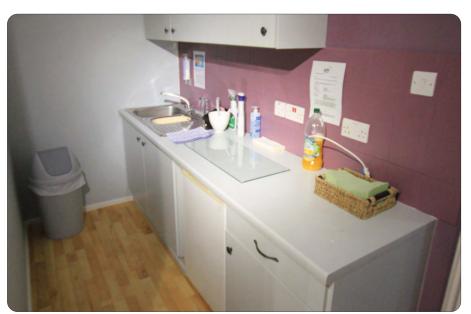

### **Description**

A detached unit of brick and profile steel elevations and roof. 17ft eaves minimum. 3 Phase power. Roller shutter door. Mezzanine storage. Cooling & heating by air conditioning in all offices, carpeting and perimeter trunking. Kitchen. W/C's. Double glazed windows. Ample block paved car parking. 3 phase power. Fibre internet.