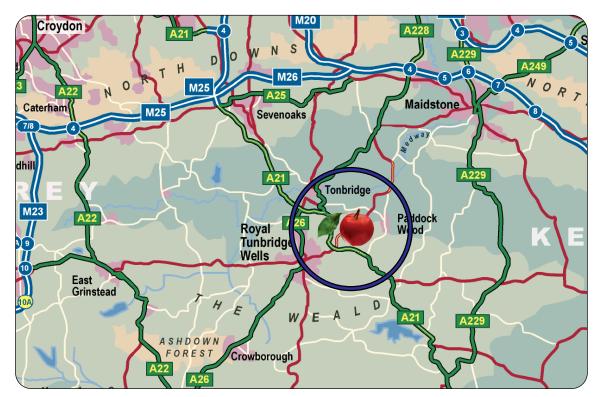

#### Location

The property lies on the B2079 between Goudhurst and Marden in an idyllic rural location.