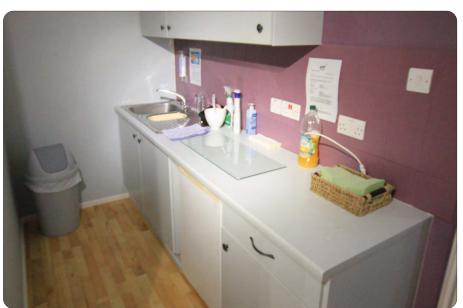

### **Description**

A detached unit of brick and profile steel elevations and roof. 17ft eaves minimum. 3 Phase power. Roller shutter door. Mezzanine storage. Cooling & heating by air conditioning in all offices, carpeting and perimeter trunking. Kitchen. W/C's. Double glazed windows. Ample block paved car parking. 3 phase power. Fibre internet.