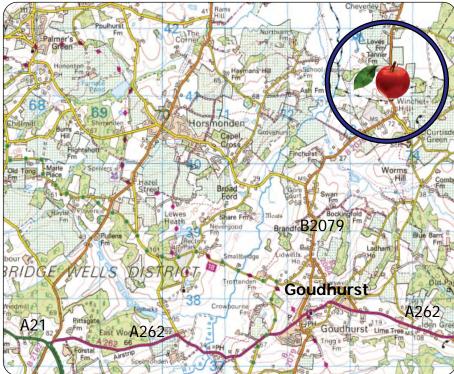

#### Location

The property lies on the B2079 between Goudhurst and Marden in an idyllic rural location.