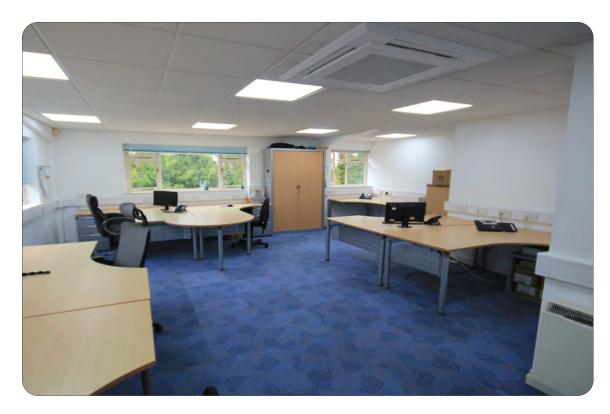

### **Description**

A detached unit of brick and profile steel elevations and roof. 17ft eaves minimum. 3 Phase power. Roller shutter door. Mezzanine storage. Cooling & heating by air conditioning in all offices, carpeting and perimeter trunking. Kitchen. W/C's. Double glazed windows. Ample block paved car parking. 3 phase power. Fibre internet.

Ground Warehouse 1,450

Office 693

First Office 693

2,836 sqft

Mezzanine 1,289 sqft