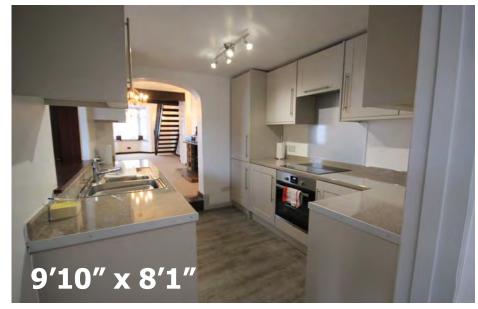

#### **Description**

A refurbished semi-detached two double bedroom house with detached business unit.

Ground floor has a through lounge, new fitted kitchen, toilet and shower. An open staircase leads to the first floor with main bedroom & en-suite and a second bedroom. Two room basement with external access. Gas fired central heating with new boiler. New carpets.

## **Basement**

9′11″ x 8′1″