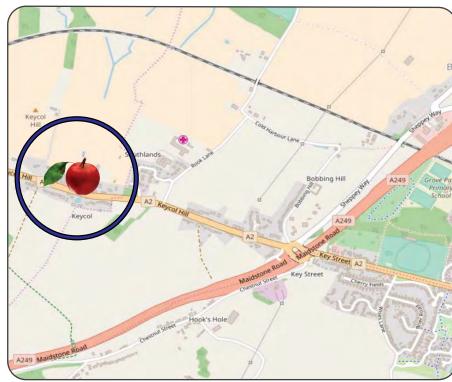

#### Location

Fronting the A2 3 miles from M2 junction, 0.6 of a mile west of the junction of the dualled A249 Sittingbourne Road.