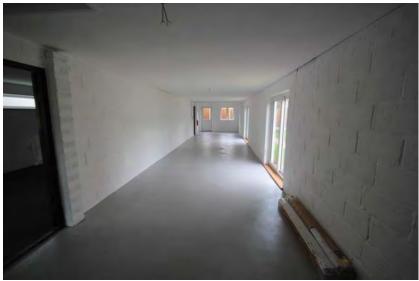

The rear workshop, used for many years for an upholstery business, has new double glazed PVCU windows & patio doors as well as an electric roller shutter door. Planning permission just granted for conversion to ancillary living space to main house:

18/502040/FULL. Works gross internal area 1,240 sqft.

### The annexe