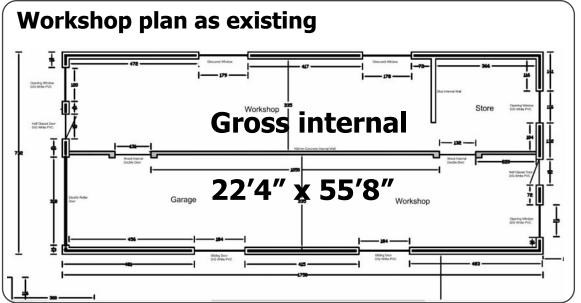

The rear workshop, used for many years for an upholstery business, has new double glazed PVCU windows & patio doors as well as an electric roller shutter door. Planning permission just granted for conversion to ancillary living space to main house:

18/502040/FULL. Works gross internal area 1,240 sqft.