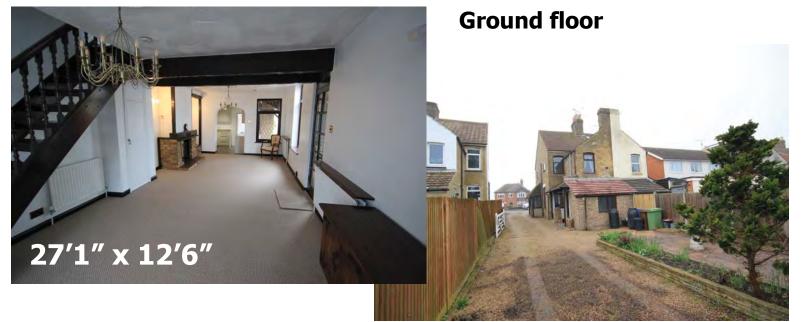

#### **Description**

A refurbished semi-detached two double bedroom house with detached business unit.

Ground floor has a through lounge, new fitted kitchen, toilet and shower. An open staircase leads to the first floor with main bedroom & en-suite and a second bedroom. Two room basement with external access. Gas fired central heating with new boiler. New carpets.