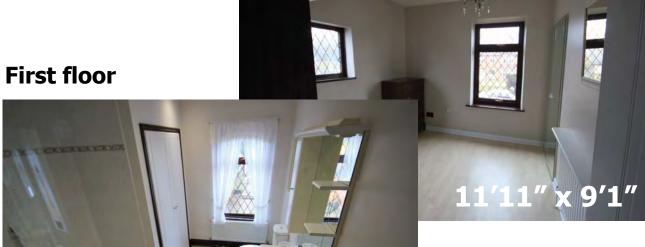

#### **Description**

A refurbished semi-detached two double bedroom house with detached business unit.

Ground floor has a through lounge, new fitted kitchen, toilet and shower. An open staircase leads to the first floor with main bedroom & en-suite and a second bedroom. Two room basement with external access. Gas fired central heating with new boiler. New carpets.