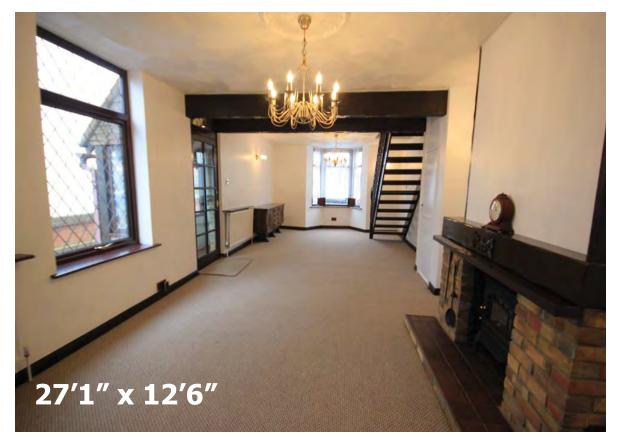

#### **Description**

A refurbished semi-detached two double bedroom house with detached business unit.

Ground floor has a through lounge, new fitted kitchen, toilet and shower. An open staircase leads to the first floor with main bedroom & en-suite and a second bedroom. Two room basement with external access. Gas fired central heating with new boiler. New carpets.