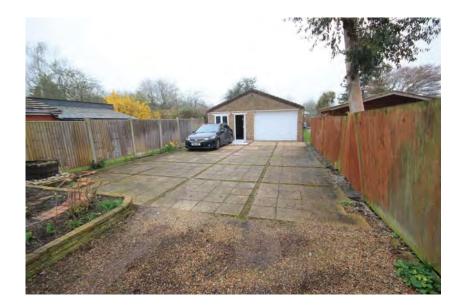

The rear workshop, used for many years for an upholstery business, has new double glazed PVCU windows & patio doors as well as an electric roller shutter door. Planning permission just granted for conversion to ancillary living space to main house:

### The annexe