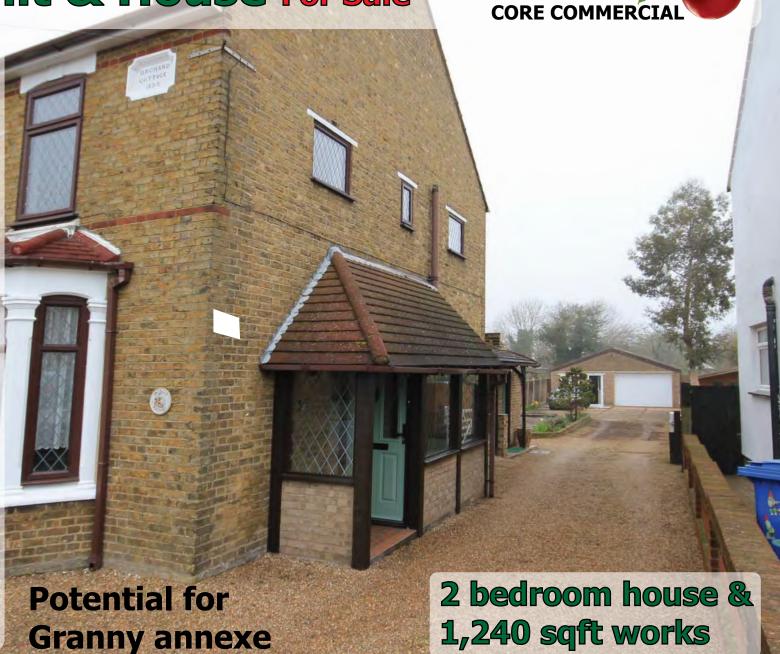

# **Business Unit & House For Sale**

# Orchard Cottage Keycol Hill, Newington SITTINGBOURNE Kent ME9 8NE

#### **Description**

A refurbished semi-detached two double bedroom house with detached business unit.

Ground floor has a through lounge, new fitted kitchen, toilet and shower. An open staircase leads to the first floor with main bedroom & en-suite and a second bedroom. Two room basement with external access. Gas fired central heating with new boiler. New carpets.

The rear workshop, used for many years for an upholstery business, has new double glazed PVCU windows & patio doors as well as an electric roller shutter door. Planning permission just granted for conversion to ancillary living space to main house: