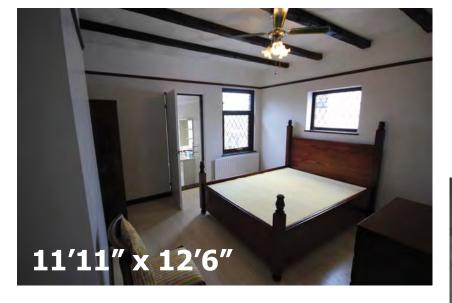

#### **Description**

A refurbished semi-detached two double bedroom house with detached business unit.

Ground floor has a through lounge, new fitted kitchen, toilet and shower. An open staircase leads to the first floor with main bedroom & en-suite and a second bedroom. Two room basement with external access. Gas fired central heating with new boiler. New carpets.