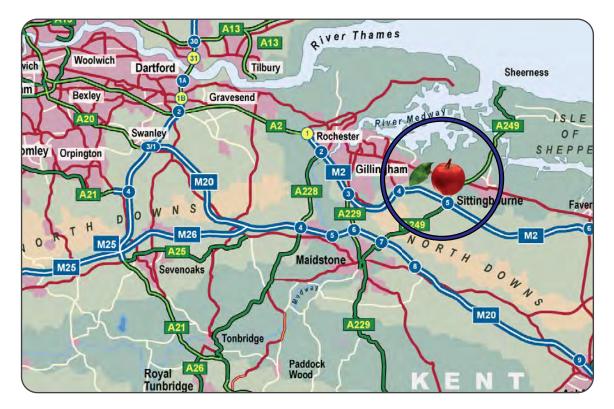

#### Location

Fronting the A2 3 miles from M2 junction, 0.6 of a mile west of the junction of the dualled A249 Sittingbourne Road.