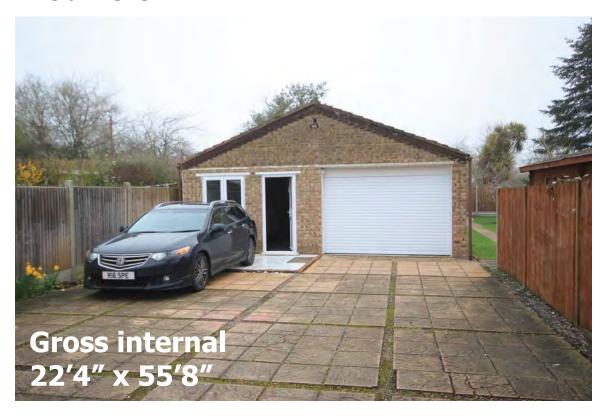

The rear workshop, used for many years for an upholstery business, has new double glazed PVCU windows & patio doors as well as an electric roller shutter door. Planning permission just granted for conversion to ancillary living space to main house:

18/502040/FULL. Works gross internal area 1,240 sqft.

### The annexe