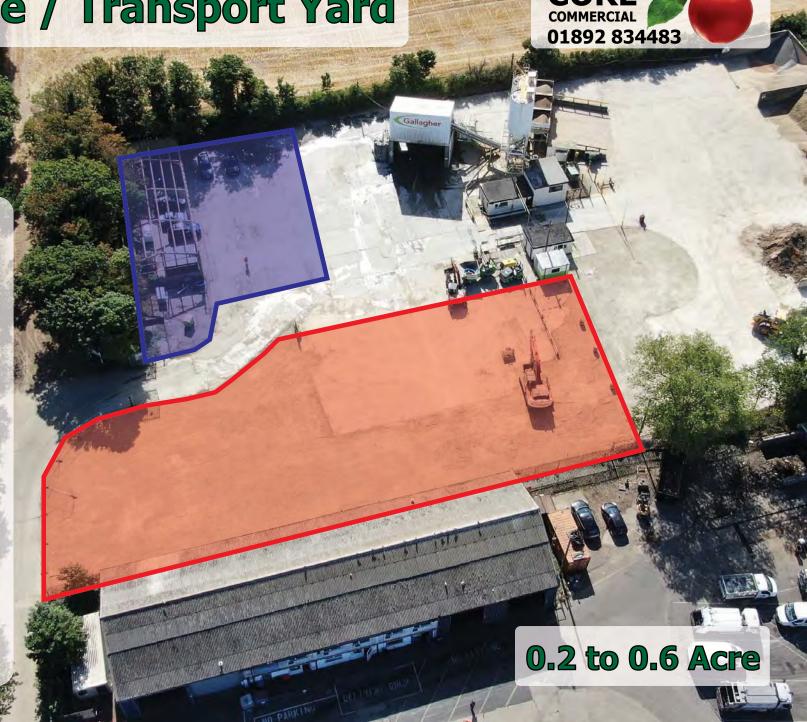

### Description

Two open storage/Transport yards with access to electricity and water supplies. Part concrete surface. 24 hour access.

Yard 1 circa 17,136 sqft (0.39 acre) Yard 2 circa 10,204 sqft (0.23 acre) includes derelict building.