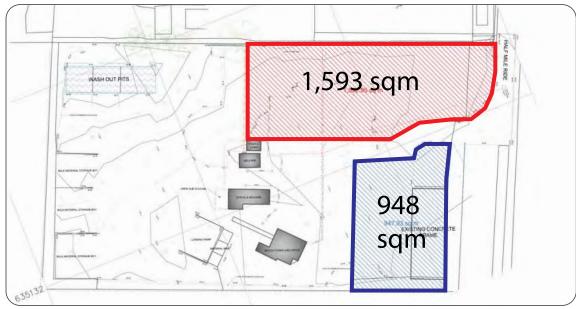

### Description

Two open storage/Transport yards with access to electricity and water supplies. Part concrete surface. 24 hour access.

Yard 1 circa 17,136 sqft (0.39 acre) Yard 2 circa 10,204 sqft (0.23 acre) includes derelict building.