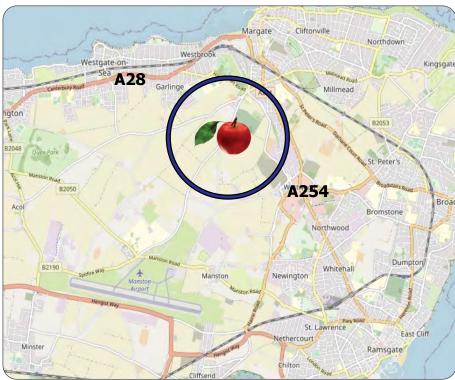

#### Location

Located 1 mile South of Margate and 3.5 miles north East of Manston (A299) off Manston Road on Half Mile Ride.