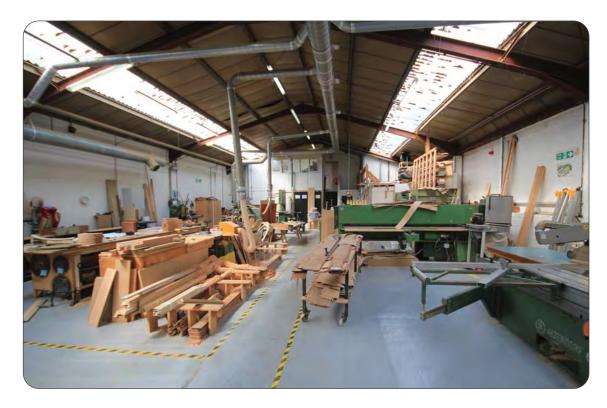

#### Description

A steel portal frame factory / workshop with lined asbestos cement cladding. 10% roof lights. 13'1" eaves height (18' peak). 3 phase power. Fluorescent lighting. Integral offices. Mezzanine stores. Toilets. Covered loading.