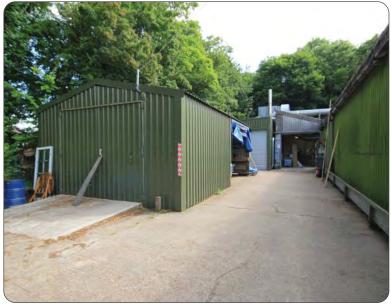

#### Location

Located north of Aylesford off Forstal Road, Beddow Way and Pratling Street, 1.5 miles from junction 6 of M20 motorway.

#### Description

A steel portal frame factory / workshop with lined asbestos cement cladding. 10% roof lights. 13'1" eaves height (18' peak). 3 phase power. Fluorescent lighting. Integral offices. Mezzanine stores. Toilets. Covered loading.