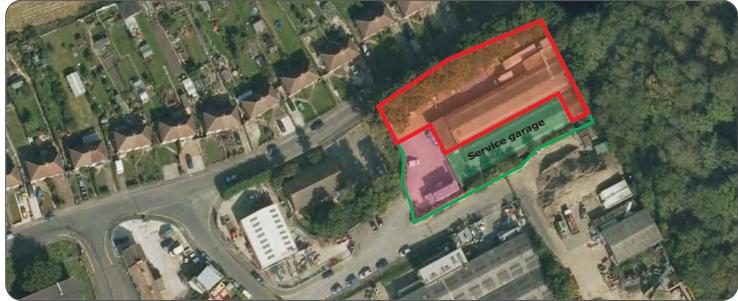

#### Location

Located north of Aylesford off Forstal Road, Beddow Way and Pratling Street, 1.5 miles from junction 6 of M20 motorway.

#### Terms

To Let at **£55,600** (£6.50 psf) or For sale freehold at **£625,000** (£73 psf), plus VAT, subject to contract. Rates payable 2018/19 £15,456 (Rateable Value £31,350). Adjoining investment also available.