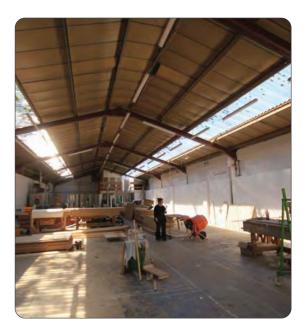

#### Description

A steel portal frame factory / workshop with lined asbestos cement cladding. 10% roof lights. 13'1" eaves height (18' peak). 3 phase power. Fluorescent lighting. Integral offices. Mezzanine stores. Toilets. Covered loading.

Vacant
Workshop
7,085

Offices & ancil
741

Mezz & lean-to
723

**8,549 sqft**