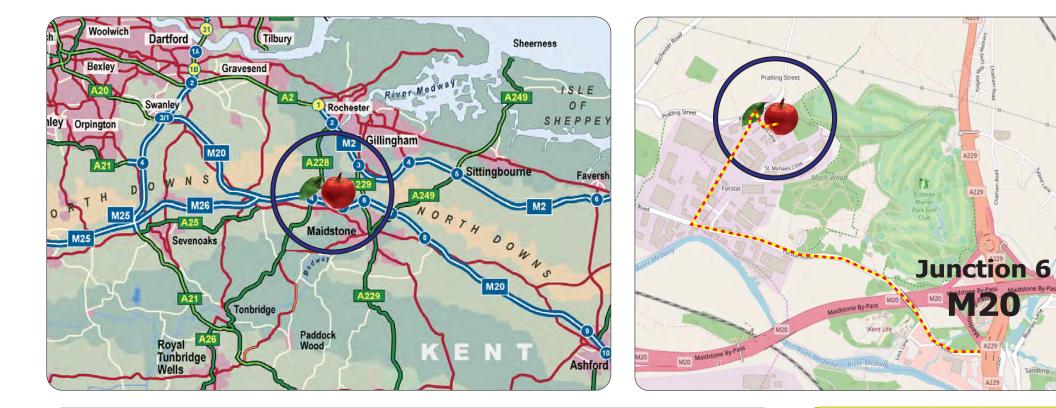

#### Location

Located north of Aylesford off Forstal Road, Beddow Way and Pratling Street, 1.5 miles from junction 6 of M20 motorway.