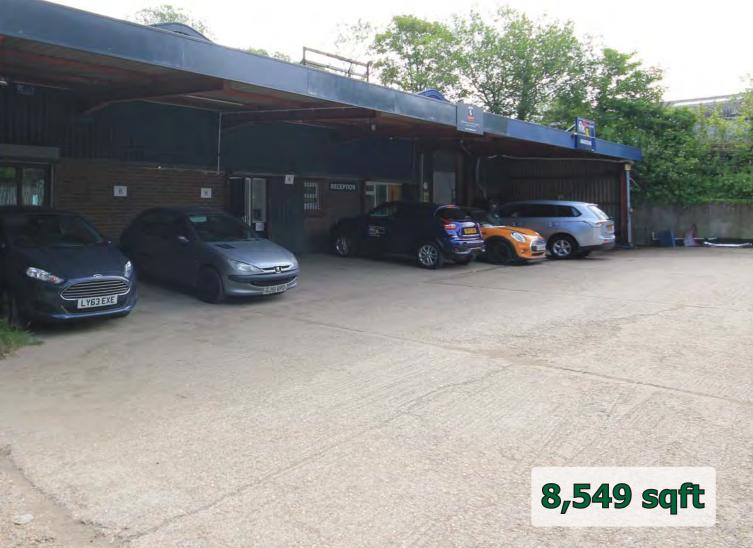

#### Description

A steel portal frame factory / workshop with lined asbestos cement cladding. 10% roof lights. 13'1" eaves height (18' peak). 3 phase power. Fluorescent lighting. Integral offices. Mezzanine stores. Toilets. Covered loading.

Vacant
Workshop
7,085

Offices & ancil
741

Mezz & lean-to
723

**8,549 sqft**