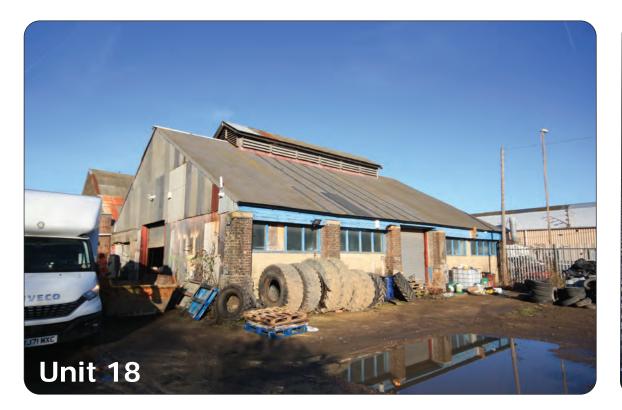

#### Accommodation

Unit 18 - Warehouse & yard with 3 phase<br/>power, roller shutter door, eaves height 15ft<br/>Ground3,075 sqft<br/>Yard:6,455 sqft

Unit 9 - A workshop unit with 3 phase power,lighting and roller shutter.Ground1,068 sqftFirst47 sqftTotal1,115 sqft