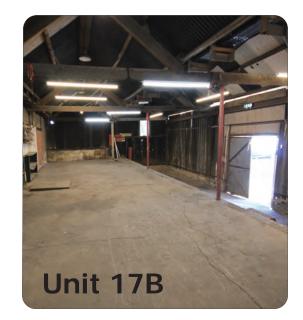

Unit 20 - Unit with double doors, threephase power and lighting.Total423 sqftYard6,928 sqft

Unit 17B - New lighting, 2 sets of double doors, w/c and Kitchen. 3 phase power. 1,410 sqft

Yards - Type 2 Surfaced Yards with Steel Palisade Fencing With Large Double Gates.