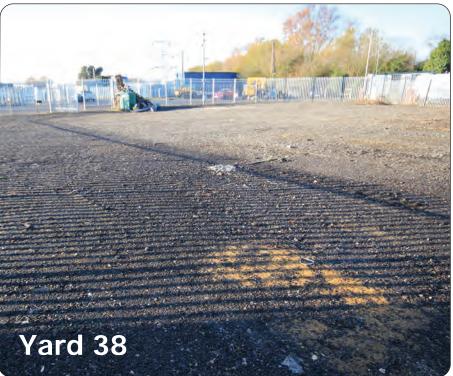

Unit 20 - Unit with double doors, threephase power and lighting.Total423 sqftYard6,928 sqft

Unit 17B - New lighting, 2 sets of double doors, w/c and Kitchen. 3 phase power. 1,410 sqft

Yards - Type 2 Surfaced Yards with Steel Palisade Fencing With Large Double Gates.

Yard 38 - 8,500 sqft

Office suites and container storage units also available. Details available upon request.