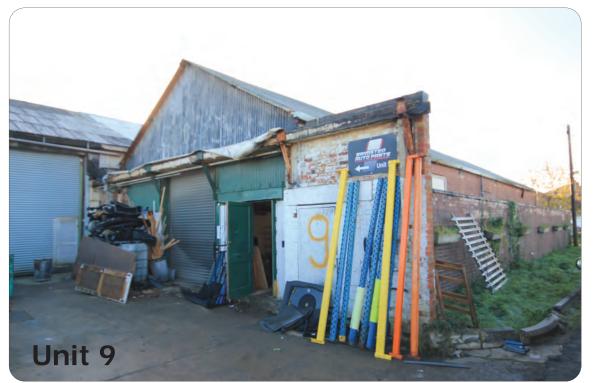

#### Accommodation

Unit 18 - Warehouse & yard with 3 phase<br/>power, roller shutter door, eaves height 15ft<br/>Ground3,075 sqft<br/>Yard:6,455 sqft

Unit 9 - A workshop unit with 3 phase power,lighting and roller shutter.Ground1,068 sqftFirst47 sqftTotal1,115 sqft