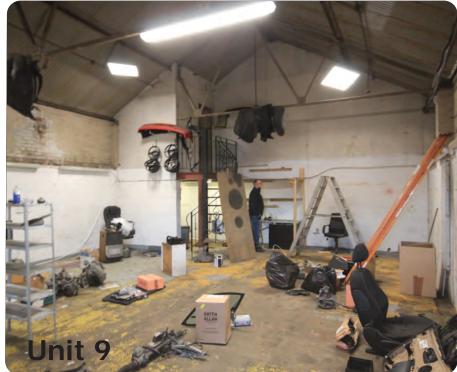

#### Accommodation

Unit 18 - Warehouse & yard with 3 phase<br/>power, roller shutter door, eaves height 15ft<br/>Ground3,075 sqft<br/>Yard:6,455 sqft

Unit 9 - A workshop unit with 3 phase power,lighting and roller shutter.Ground1,068 sqftFirst47 sqftTotal1,115 sqft