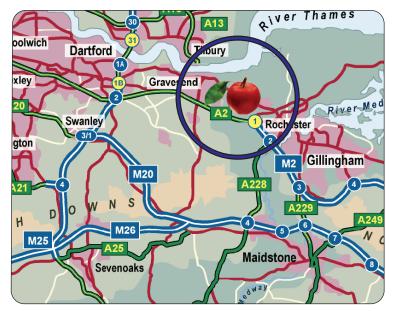

#### Location

The estate is 3 miles north of the dualled A289 Wainscott Bypass and 4 miles from the M2 / A2 interchange, 13 miles east of the M25 junction. Lower Higham station is 1 mile away serving central London.