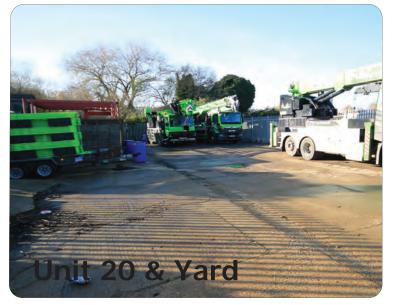

Unit 20 - Unit with double doors, threephase power and lighting.Total423 sqftYard6,928 sqft

Unit 17B - New lighting, 2 sets of double doors, w/c and Kitchen. 3 phase power. 1,410 sqft

Yards - Type 2 Surfaced Yards with Steel Palisade Fencing With Large Double Gates.