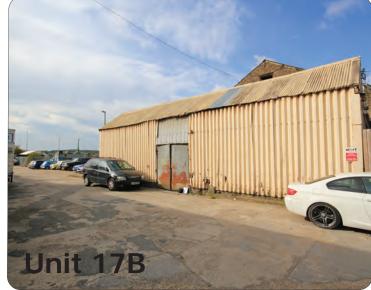

Unit 20 - Unit with double doors, threephase power and lighting.Total423 sqftYard6,928 sqft

Unit 17B - New lighting, 2 sets of double doors, w/c and Kitchen. 3 phase power. 1,410 sqft

Yards - Type 2 Surfaced Yards with Steel Palisade Fencing With Large Double Gates.