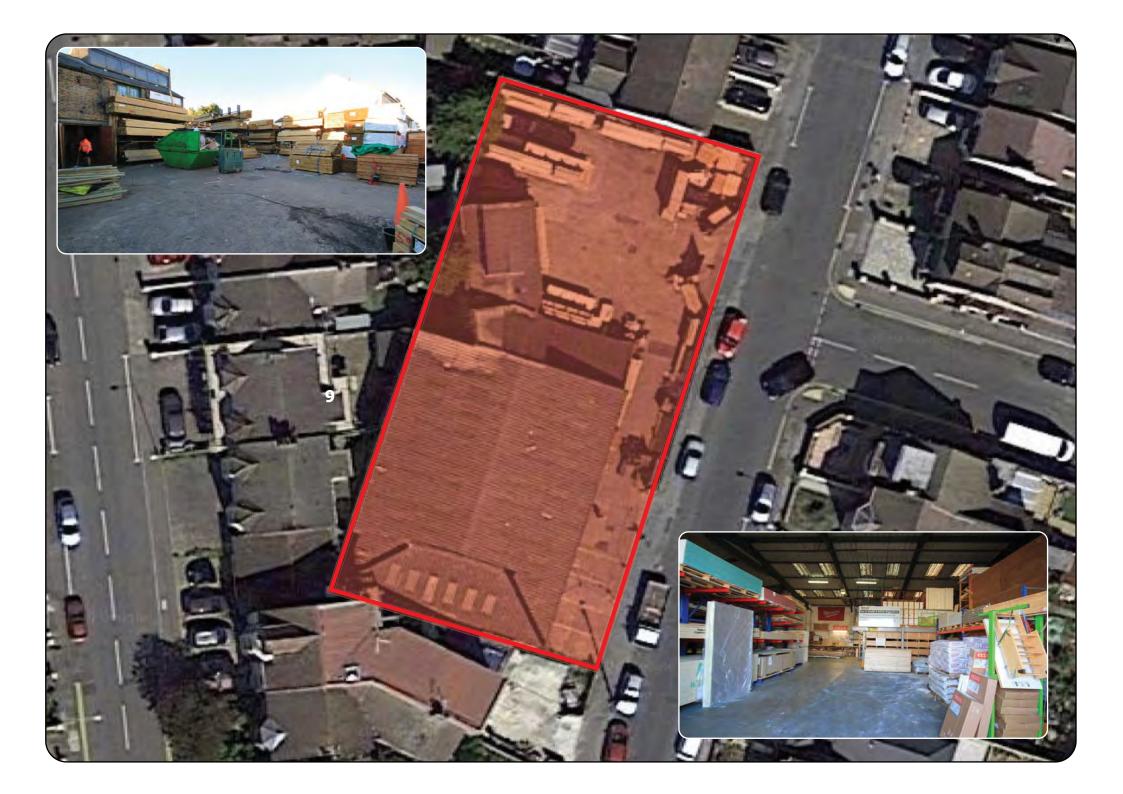

## Description

A detached steel framed warehouse with brick elevations and profiled roof with trade counter, shop & stores with secure concreted yard. Warehouse lighting. Eaves height 17ft 7ins (20ft 6ins peak). 3 phase power. Roller shutter door. Customer car parking to front of warehouse.

Site area approx 13,000 sqft