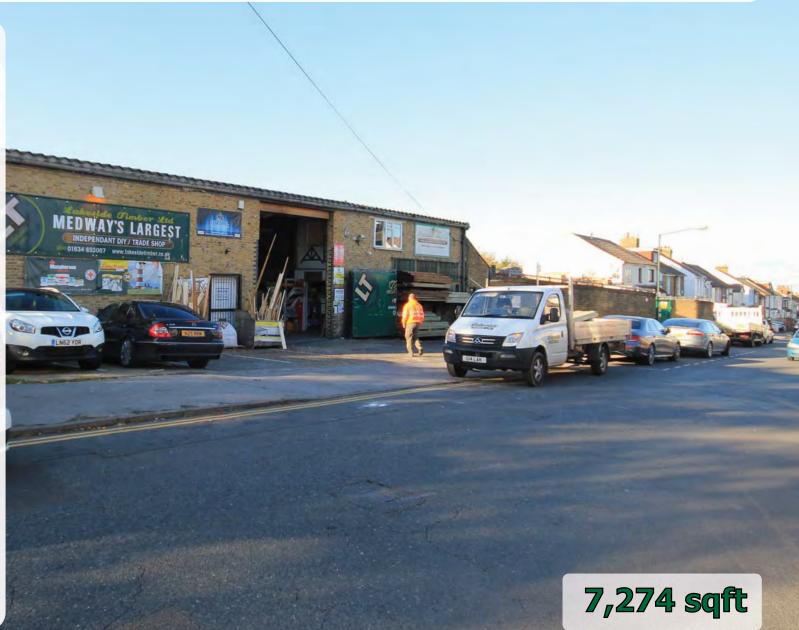

## Description

A detached steel framed warehouse with brick elevations and profiled roof with trade counter, shop & stores with secure concreted yard. Warehouse lighting. Eaves height 17ft 7ins (20ft 6ins peak). 3 phase power. Roller shutter door. Customer car parking to front of warehouse.

| Ground Warehouse & trade | e 4,826    |
|--------------------------|------------|
| Ancillary & Stores       | 1,244      |
| First Stores             | 918        |
| Office                   | 286        |
| Total                    | 7,274 sqft |
| Mezzanines               | 1,900 sqft |