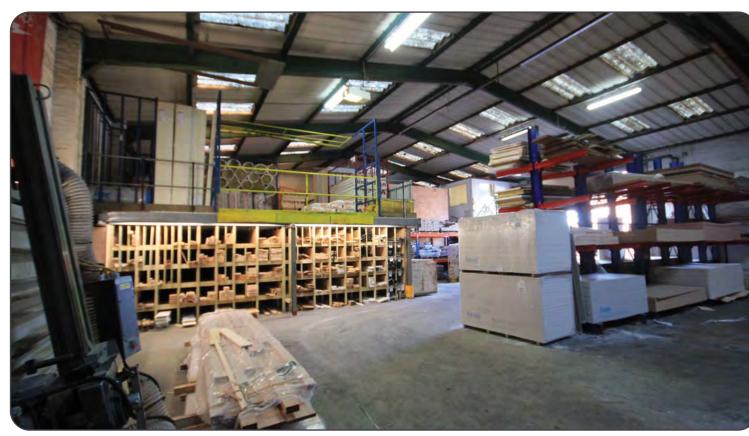

## Description

A detached steel framed warehouse with brick elevations and profiled roof with trade counter, shop & stores with secure concreted yard. Warehouse lighting. Eaves height 17ft 7ins (20ft 6ins peak). 3 phase power. Roller shutter door. Customer car parking to front of warehouse.

| Ground Warehouse & trade | e 4,826    |
|--------------------------|------------|
| Ancillary & Stores       | 1,244      |
| First Stores             | 918        |
| Office                   | 286        |
| Total                    | 7,274 sqft |
| Mezzanines               | 1,900 sqft |