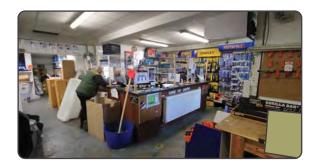

## Description

A detached steel framed warehouse with brick elevations and profiled roof with trade counter, shop & stores with secure concreted yard. Warehouse lighting. Eaves height 17ft 7ins (20ft 6ins peak). 3 phase power. Roller shutter door. Customer car parking to front of warehouse.