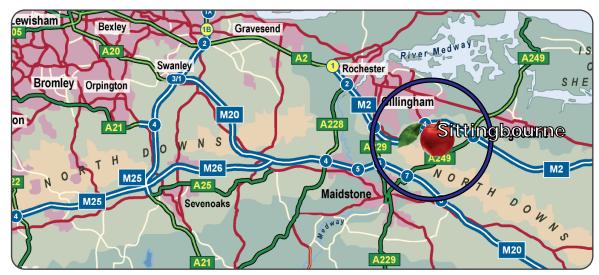

#### Location

Located just half a mile South of the M2 junction at Moto (Farthing Corner) Services south of Rainham and to the west of Sittingbourne and North of Maidstone.