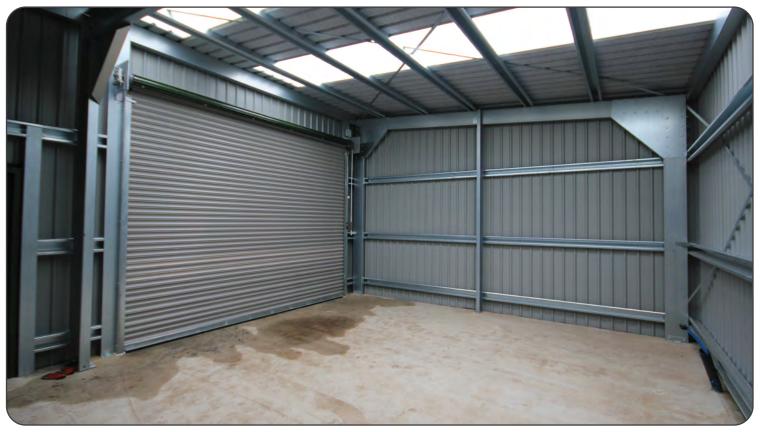

#### Description

A new workshop unit with roller shutter door. Provision for toilet. Fenced and gated concrete yard area. Access 24 hours.

427 sqft plus 1,200 sqft yard