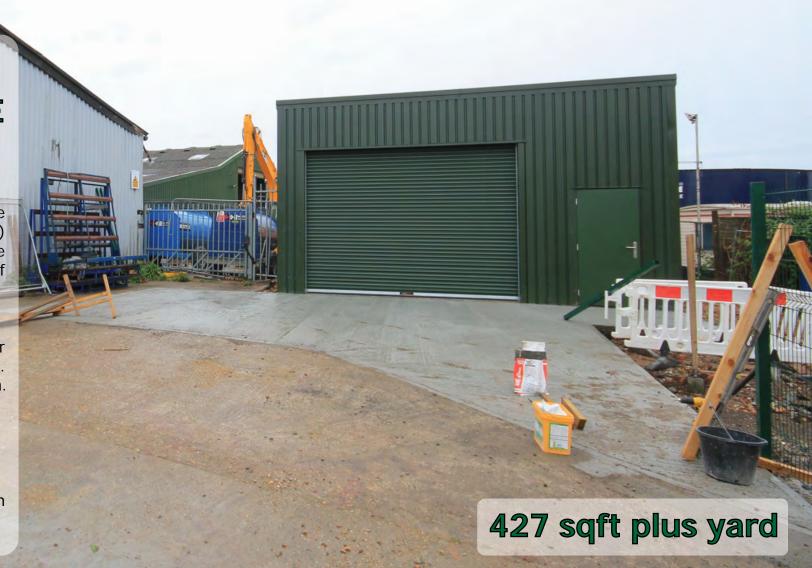

#### Description

A new workshop unit with roller shutter door. Provision for toilet. Fenced and gated concrete yard area. Access 24 hours.

427 sqft plus 1,200 sqft yard