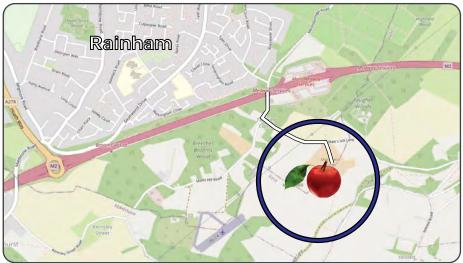

#### Location

Located just half a mile South of the M2 junction at Moto (Farthing Corner) Services south of Rainham and to the west of Sittingbourne and North of Maidstone.