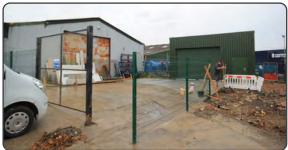

#### Description

A new workshop unit with roller shutter door. Provision for toilet. Fenced and gated concrete yard area. Access 24 hours.

427 sqft plus 1,200 sqft yard