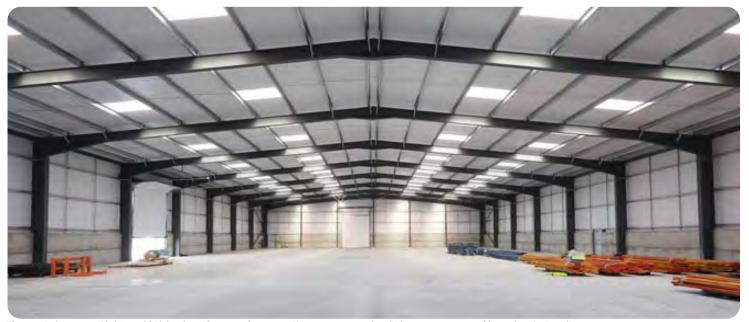

### Description

A new steel portal framed warehouse. Two electric roller shutter doors. 3 phase power. 10% roof lights. Concrete loading area. 24 hour use. Eaves height 21'8" (28' peak). Solar panels and electric gates to be installed. Site area approx 1.5 acres.