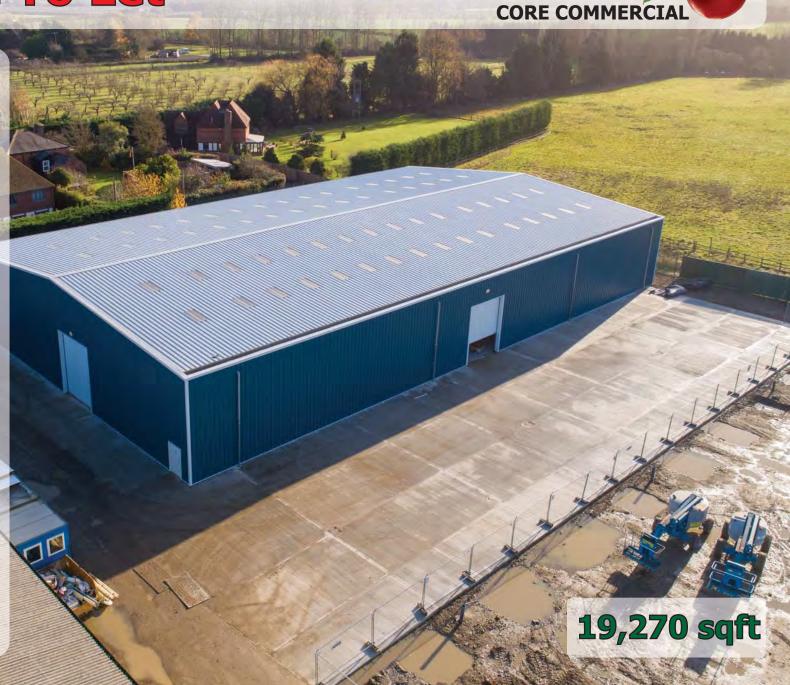

### Description

A new steel portal framed warehouse. Two electric roller shutter doors. 3 phase power. 10% roof lights. Concrete loading area. 24 hour use. Eaves height 21'8" (28' peak). Solar panels and electric gates to be installed. Site area approx 1.5 acres.

19,270 sqft

A planning application has been lodged to add an additional 15,000 sqft plus covered loading, 35,000 sqft in all.