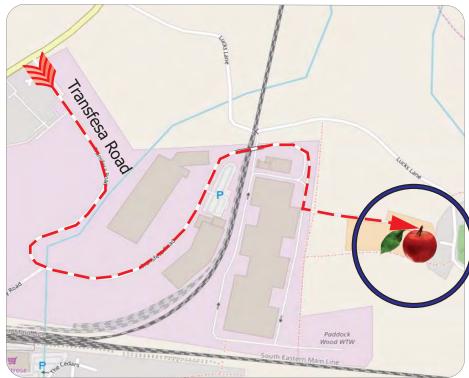

#### Location

Paddock Wood lies on the A228 between Tunbridge Wells (5 miles) and Maidstone (10 miles), 4 miles to the east of Tonbridge. The M26, M20 and M25 are 9 and 14 miles to the north, respectively. The property is accessed through left just after the gatehouse of the Paddock Wood Distribution Centre.