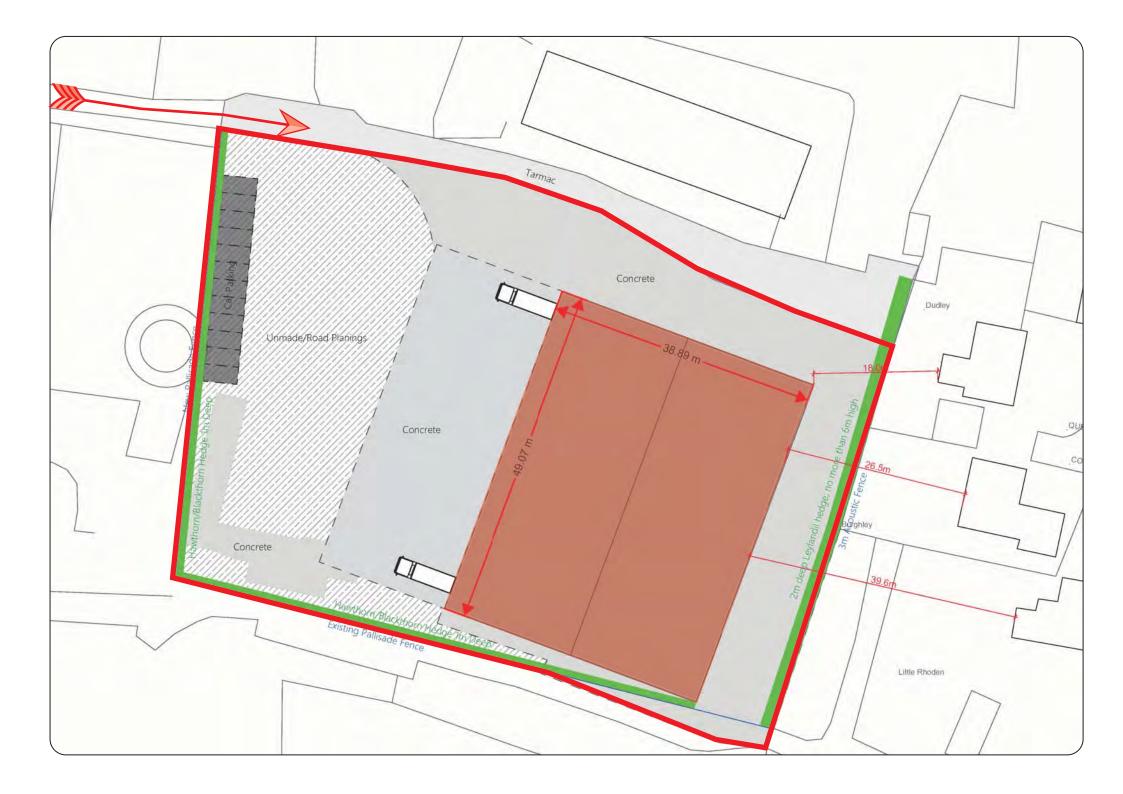

### Description

A new steel portal framed warehouse. Two electric roller shutter doors. 3 phase power. 10% roof lights. Concrete loading area. 24 hour use. Eaves height 21'8" (28' peak). Solar panels and electric gates to be installed. Site area approx 1.5 acres.

19,270 sqft

A planning application has been lodged to add an additional 15,000 sqft plus covered loading, 35,000 sqft in all.