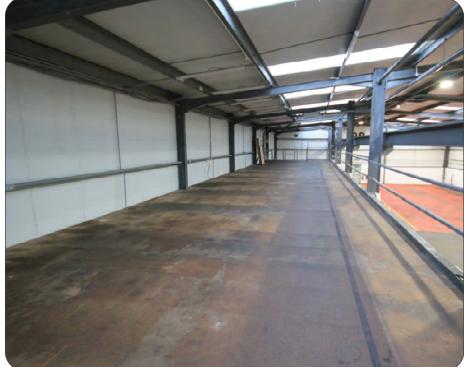

## Description

A detached modern factory/warehouse unit on a self contained site of 0.5 acre. Eaves height 20ft (peak 22ft), lined cladding & roof with roof lights. Electric roller shutter door. 3 phase 400 KVA power, electricity buzz bars, LED lighting. 2 Ton crane. Offices with suspended ceilings, LED lighting, Air Con, trunking & Cat 5 cabling, double glazed windows, carpeting & full fibre lease line. Fire and burglar alarms.

Concreted yard area with additional staff parking to rear. 2 access points.

| Accommodation             |               | sqft      |
|---------------------------|---------------|-----------|
| Ground                    | Factory / Wse | 9.673     |
| First                     | Offices       | 1,095     |
| Mezzanine                 |               | 1,642     |
| Total gross internal area |               | 12,410 sf |