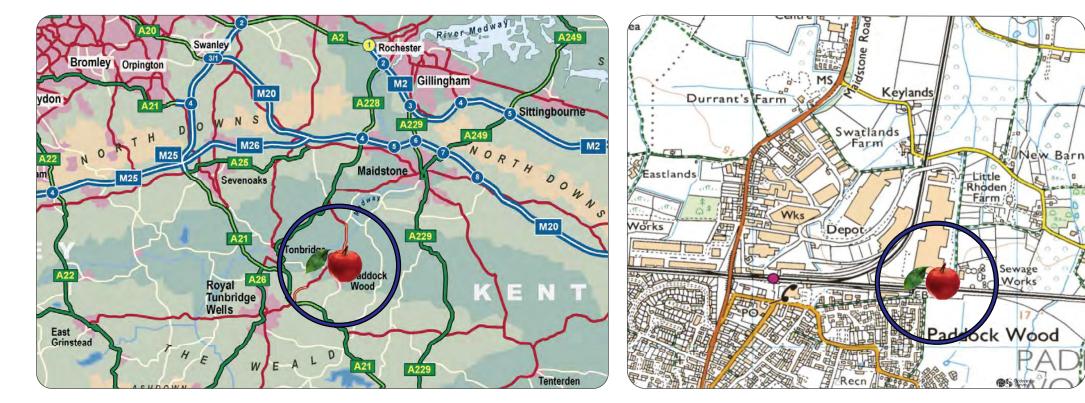

## Location

Paddock Wood lies off the A228 between Tonbridge, Tunbridge Wells and Maidstone (4, 5 and 10 miles respectively). The M26 and M25 motorways lie to the north. Lenco House is located at the far end of Transfesa Road, through the 24 hour security barrier.