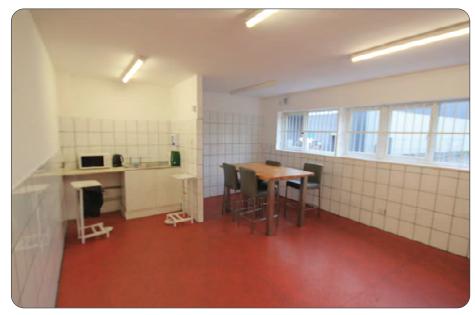

## Description

A detached modern factory/warehouse unit on a self contained site of 0.5 acre. Eaves height 20ft (peak 22ft), lined cladding & roof with roof lights. Electric roller shutter door. 3 phase 400 KVA power, electricity buzz bars, LED lighting. 2 Ton crane. Offices with suspended ceilings, LED lighting, Air Con, trunking & Cat 5 cabling, double glazed windows, carpeting & full fibre lease line. Fire and burglar alarms.