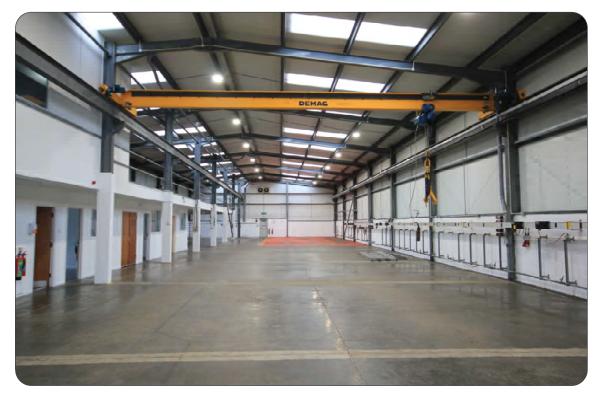

## Description

A detached modern factory/warehouse unit on a self contained site of 0.5 acre. Eaves height 20ft (peak 22ft), lined cladding & roof with roof lights. Electric roller shutter door. 3 phase 400 KVA power, electricity buzz bars, LED lighting. 2 Ton crane. Offices with suspended ceilings, LED lighting, Air Con, trunking & Cat 5 cabling, double glazed windows, carpeting & full fibre lease line. Fire and burglar alarms.

Concreted yard area with additional staff parking to rear. 2 access points.

| Accommodation             |               | sqft      |
|---------------------------|---------------|-----------|
| Ground                    | Factory / Wse | 9.673     |
| First                     | Offices       | 1,095     |
| Mezzanine                 |               | 1,642     |
| Total gross internal area |               | 12,410 sf |