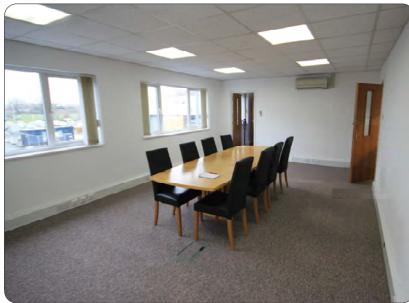

## Description

A detached modern factory/warehouse unit on a self contained site of 0.5 acre. Eaves height 20ft (peak 22ft), lined cladding & roof with roof lights. Electric roller shutter door. 3 phase 400 KVA power, electricity buzz bars, LED lighting. 2 Ton crane. Offices with suspended ceilings, LED lighting, Air Con, trunking & Cat 5 cabling, double glazed windows, carpeting & full fibre lease line. Fire and burglar alarms.