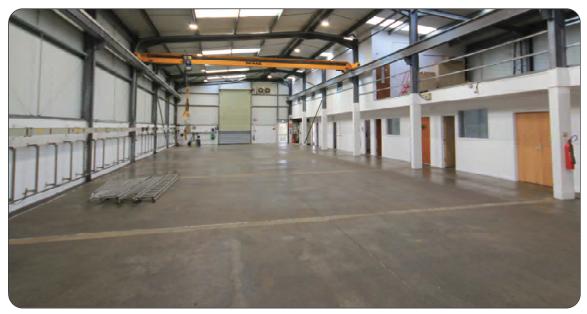

## Description

A detached modern factory/warehouse unit on a self contained site of 0.5 acre. Eaves height 20ft (peak 22ft), lined cladding & roof with roof lights. Electric roller shutter door. 3 phase 400 KVA power, electricity buzz bars, LED lighting. 2 Ton crane. Offices with suspended ceilings, LED lighting, Air Con, trunking & Cat 5 cabling, double glazed windows, carpeting & full fibre lease line. Fire and burglar alarms.

Concreted yard area with additional staff parking to rear. 2 access points.

| Accommodation             |               | sqft      |
|---------------------------|---------------|-----------|
| Ground                    | Factory / Wse | 9.673     |
| First                     | Offices       | 1,095     |
| Mezzanine                 |               | 1,642     |
| Total gross internal area |               | 12,410 sf |