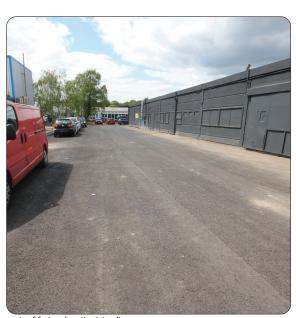

#### **Description**

A rolled type 1 surfaced yard. Electricity and water available.

Yard up to 0.68 acres (approx 30,000 sqft)

Additional warehouse space of up to 19,300 sqft available by seperate negotiation.