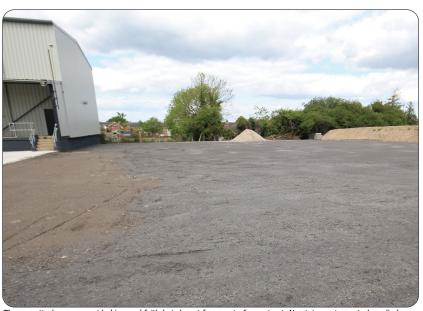

#### **Description**

A rolled type 1 surfaced yard. Electricity and water available.

Yard up to 0.68 acres (approx 30,000 sqft)

Additional warehouse space of up to 19,300 sqft available by seperate negotiation.