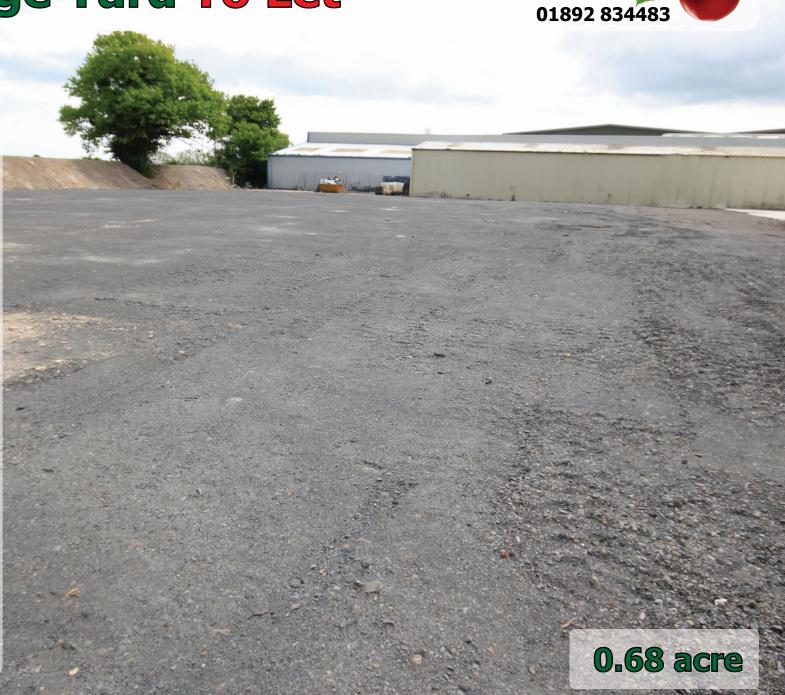

#### **Description**

A rolled type 1 surfaced yard. Electricity and water available.

Yard up to 0.68 acres (approx 30,000 sqft)

Additional warehouse space of up to 19,300 sqft available by seperate negotiation.