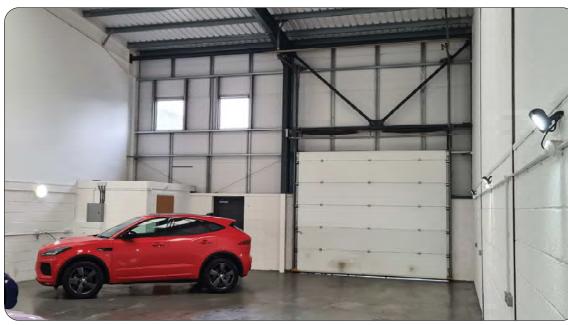

#### Description

Modern business unit of portal frame construction with brick to about 6ft and lined profiled steel cladding above. 3 phase power, water and mains gas. Toilet and kitchenette. Sectional access doors. Forecourt parking spaces including loading area plus communal spaces. Eaves height: 20ft (25 ft peak). warehouse lighting.