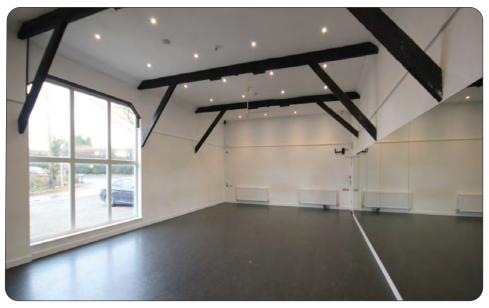

#### Description

A brick built and timber clad building in a courtyard arrangement. 4 interconnecting studio rooms. Spot lighting. Heating. Toilets & kitchen. 12 car parking spaces.

Ground 2,505 First 185