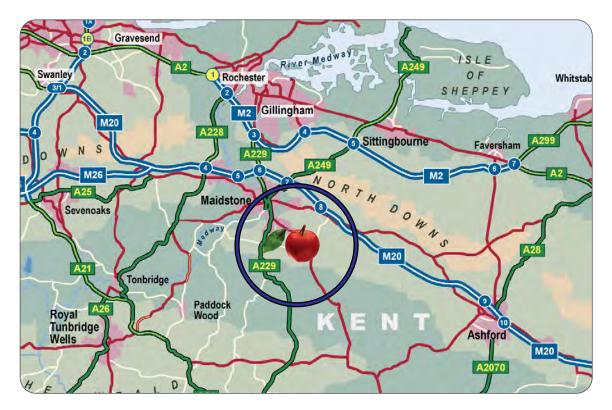

#### Location

Sutton Valence lies about 5 miles south east of Maidstone on the main A247 Maidstone to Headcorn and Tenterden Road. The property is just off the top of Sutton Valence Hill, north of Warmlake Road.