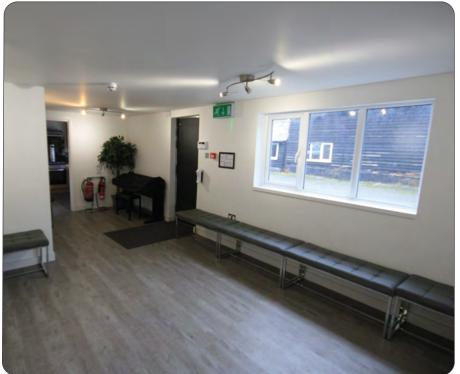

#### Description

A brick built and timber clad building in a courtyard arrangement. 4 interconnecting studio rooms. Spot lighting. Heating. Toilets & kitchen. 12 car parking spaces.

Ground 2,505 First 185