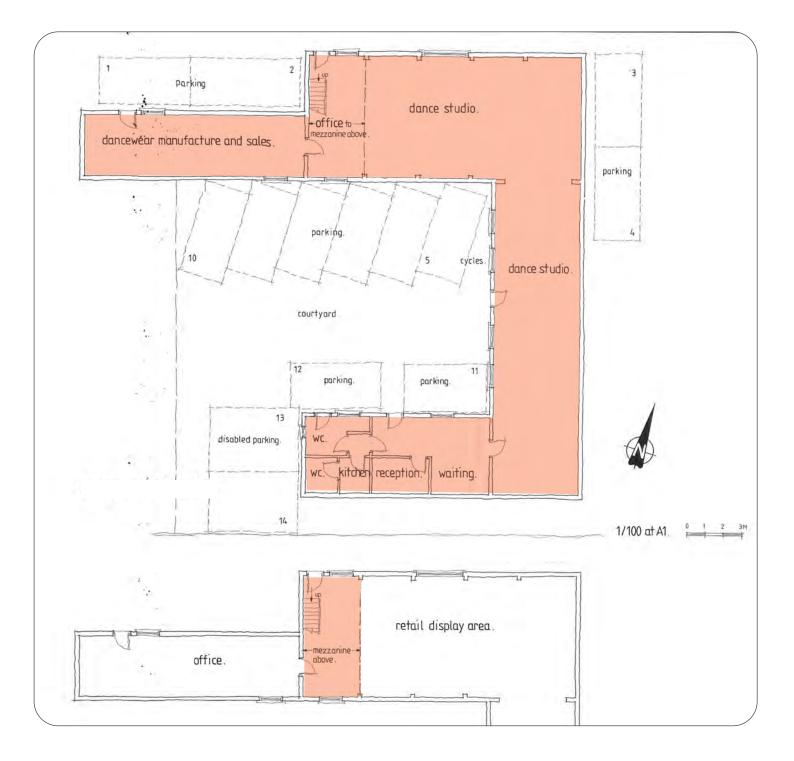

#### Description

A brick built and timber clad building in a courtyard arrangement. 4 interconnecting studio rooms. Spot lighting. Heating. Toilets & kitchen. 12 car parking spaces.

Ground 2,505 First 185

2,690 sqft