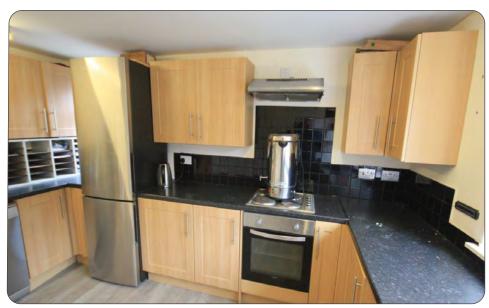

#### Description

A brick built and timber clad building in a courtyard arrangement. 4 interconnecting studio rooms. Spot lighting. Heating. Toilets & kitchen. 12 car parking spaces.

Ground 2,505 First 185