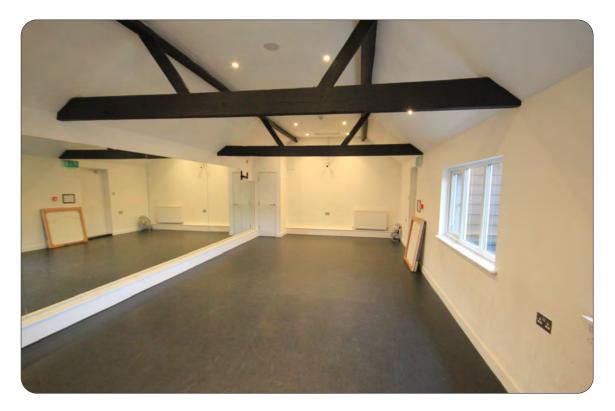

#### Description

A brick built and timber clad building in a courtyard arrangement. 4 interconnecting studio rooms. Spot lighting. Heating. Toilets & kitchen. 12 car parking spaces.

Ground 2,505 First 185