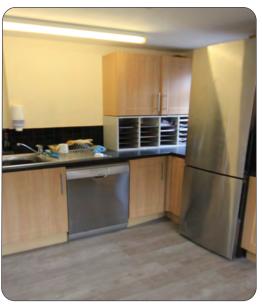

#### Description

A brick built and timber clad building in a courtyard arrangement. 4 interconnecting studio rooms. Spot lighting. Heating. Toilets & kitchen. 12 car parking spaces.

Ground 2,505 First 185