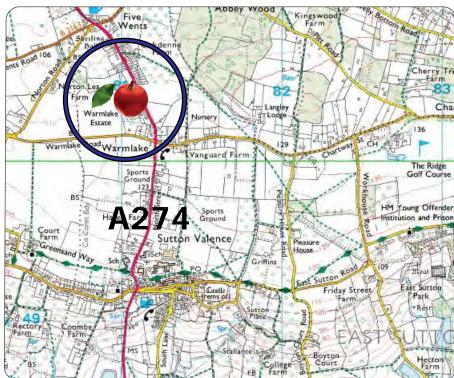

#### Location

Sutton Valence lies about 5 miles south east of Maidstone on the main A247 Maidstone to Headcorn and Tenterden Road. The property is just off the top of Sutton Valence Hill, north of Warmlake Road.