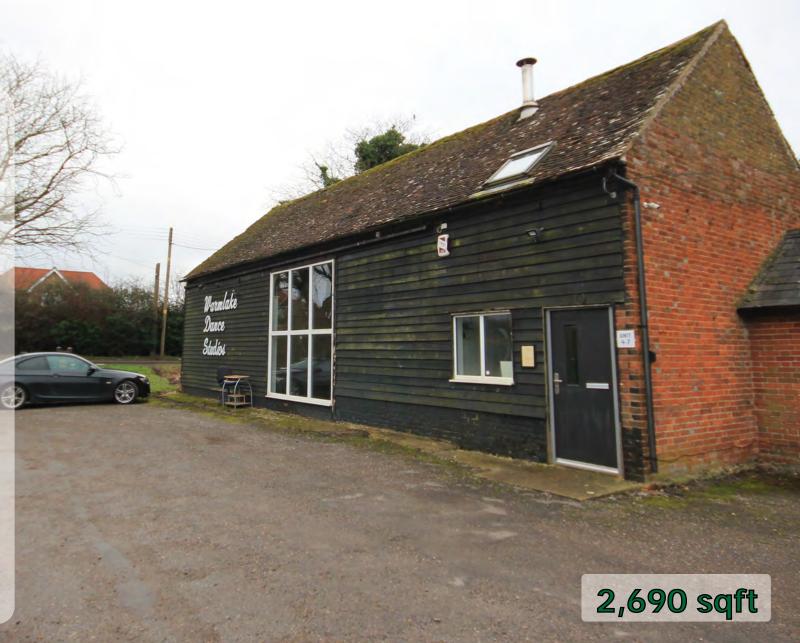

#### Description

A brick built and timber clad building in a courtyard arrangement. 4 interconnecting studio rooms. Spot lighting. Heating. Toilets & kitchen. 12 car parking spaces.

Ground 2,505 First 185

2,690 sqft