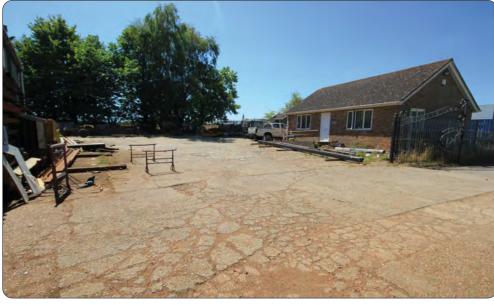

## Description

Steel framed workshops with a separate detached single storey office and extensive concrete yard on a fully fenced and **gated site of 20,000 sqft**. Roller shutter doors. Eaves heights from 12ft. 3 phase power.