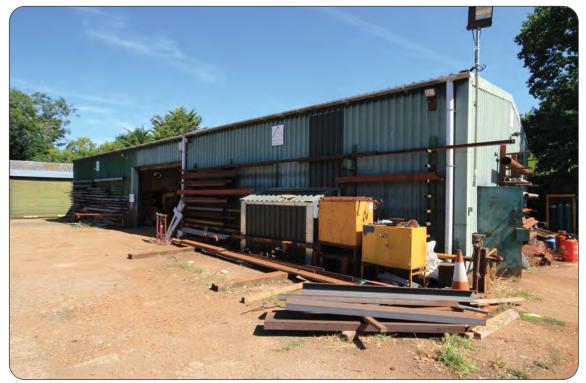

## Description

Steel framed workshops with a separate detached single storey office and extensive concrete yard on a fully fenced and **gated site of 20,000 sqft**. Roller shutter doors. Eaves heights from 12ft. 3 phase power.

| Workshop 1       | 2,266      |            |
|------------------|------------|------------|
| Workshop 2       | 1,238      |            |
| Stores           | 360        |            |
| Open fronted blg | 576        |            |
| Office           | <u>600</u> | 5,040 sqft |
|                  |            |            |