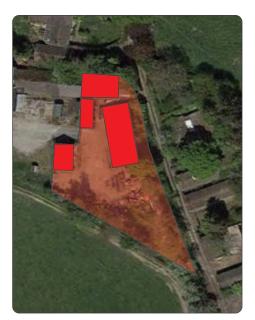

## Description

Steel framed workshops with a separate detached single storey office and extensive concrete yard on a fully fenced and **gated site of 20,000 sqft**. Roller shutter doors. Eaves heights from 12ft. 3 phase power.

| Workshop 1       | 2,266      |            |
|------------------|------------|------------|
| Workshop 2       | 1,238      |            |
| Stores           | 360        |            |
| Open fronted blg | 576        |            |
| Office           | <u>600</u> | 5,040 sqft |
|                  |            |            |