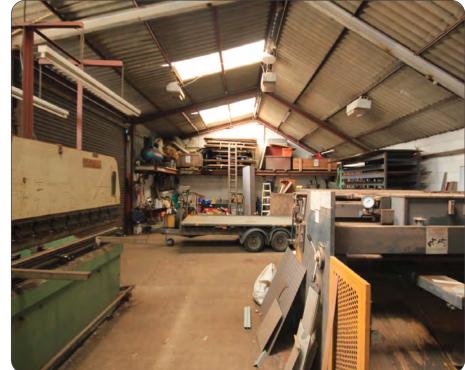

## Description

Steel framed workshops with a separate detached single storey office and extensive concrete yard on a fully fenced and **gated site of 20,000 sqft**. Roller shutter doors. Eaves heights from 12ft. 3 phase power.

| Workshop 1       | 2,266      |            |
|------------------|------------|------------|
| Workshop 2       | 1,238      |            |
| Stores           | 360        |            |
| Open fronted blg | 576        |            |
| Office           | <u>600</u> | 5,040 sqft |
|                  |            |            |