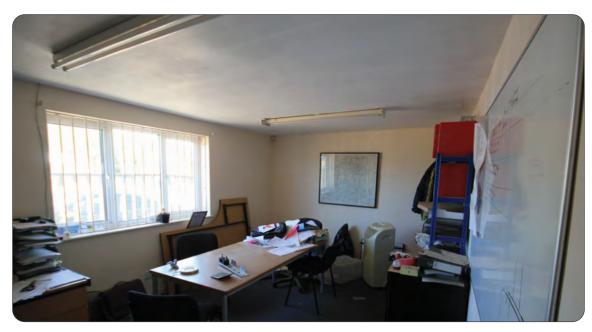

## Description

Steel framed workshops with a separate detached single storey office and extensive concrete yard on a fully fenced and **gated site of 20,000 sqft**. Roller shutter doors. Eaves heights from 12ft. 3 phase power.

| Workshop 1       | 2,266      |            |
|------------------|------------|------------|
| Workshop 2       | 1,238      |            |
| Stores           | 360        |            |
| Open fronted blg | 576        |            |
| Office           | <u>600</u> | 5,040 sqft |
|                  |            |            |