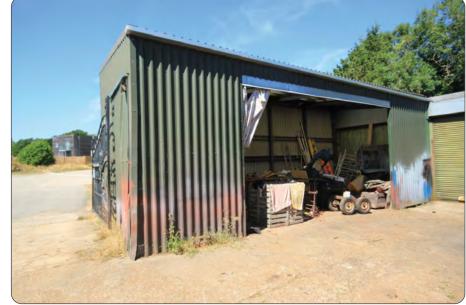

## Description

Steel framed workshops with a separate detached single storey office and extensive concrete yard on a fully fenced and **gated site of 20,000 sqft**. Roller shutter doors. Eaves heights from 12ft. 3 phase power.

| Workshop 1       | 2,266      |            |
|------------------|------------|------------|
| Workshop 2       | 1,238      |            |
| Stores           | 360        |            |
| Open fronted blg | 576        |            |
| Office           | <u>600</u> | 5,040 sqft |
|                  |            |            |