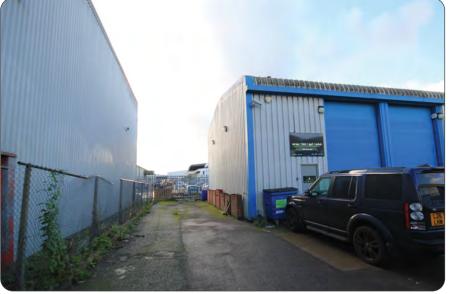

#### Description

A end of terrace unit with steel frame and profiled metal cladding to roof and side elevations. Eaves height of approx 19 ft. 3 phase power. Roller shutter door and pedestrian door. Internally there is an office and toilet. One car and one van parking space.