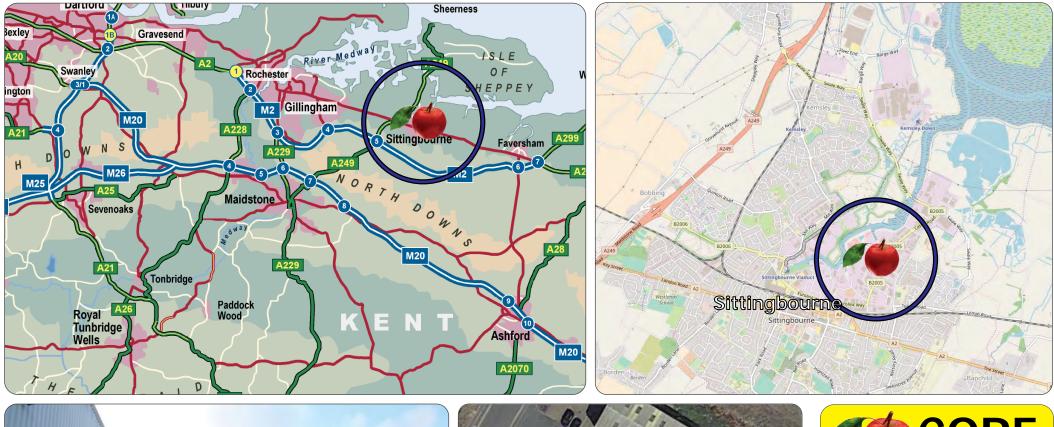

#### Location

Situated on the established Eurolink Estate on Bonham Drive between the junctions with Heard Way to the south and Symmonds Drive to the north. Excellent access to the A249 (and M2) via Northern Relief Road.