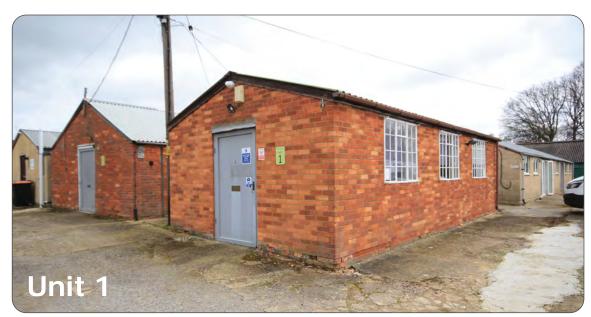

## Description

Basic stores/offices within attractive estate with single phase electricity and water. Ample Car parking available on site.

| Unit 1 (office)       | 440 sqft |
|-----------------------|----------|
| Unit 2 (store)        | 714 sqft |
| Unit 4 (office/store) | 576 sqft |
| Unit 8 (store)        | 590 sqft |

## Terms

To Let

Unit 1 **£600** per month (£7,200 pa) Unit 2 **£550** per month (£6,600 pa) Unit 4 **£550** per month (£6,600 pa) Unit 8 **£400** per month (£4,800 pa). No business rates if this is your sole commercial property.