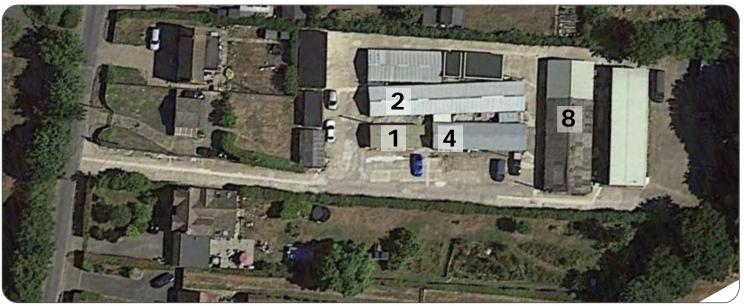

## Description

Basic stores/offices within attractive estate with single phase electricity and water. Ample Car parking available on site.

| Unit 1 (office)       | 440 sqft |
|-----------------------|----------|
| Unit 2 (store)        | 714 sqft |
| Unit 4 (office/store) | 576 sqft |
| Unit 8 (store)        | 590 sqft |

## Terms

To Let

Unit 1 **£600** per month (£7,200 pa) Unit 2 **£550** per month (£6,600 pa) Unit 4 **£550** per month (£6,600 pa) Unit 8 **£400** per month (£4,800 pa). No business rates if this is your sole commercial property.