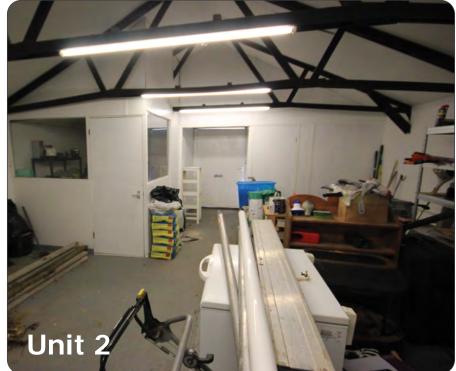

## Description

Basic stores/offices within attractive estate with single phase electricity and water. Ample Car parking available on site.

| Unit 1 (office)       | 440 sqft |
|-----------------------|----------|
| Unit 2 (store)        | 714 sqft |
| Unit 4 (office/store) | 576 sqft |
| Unit 8 (store)        | 590 sqft |

## Terms

To Let

Unit 1 **£600** per month (£7,200 pa) Unit 2 **£550** per month (£6,600 pa) Unit 4 **£550** per month (£6,600 pa) Unit 8 **£400** per month (£4,800 pa). No business rates if this is your sole commercial property.