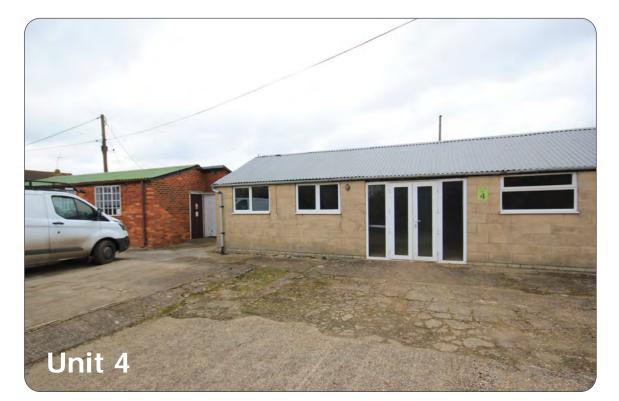

## Description

Basic stores/offices within attractive estate with single phase electricity and water. Ample Car parking available on site.

| Unit 1 (office)       | 440 sqft |
|-----------------------|----------|
| Unit 2 (store)        | 714 sqft |
| Unit 4 (office/store) | 576 sqft |
| Unit 8 (store)        | 590 sqft |

## Terms

To Let

Unit 1 **£600** per month (£7,200 pa) Unit 2 **£550** per month (£6,600 pa) Unit 4 **£550** per month (£6,600 pa) Unit 8 **£400** per month (£4,800 pa). No business rates if this is your sole commercial property.

Unit 4

These particulars are provided in good faith but do not form part of a contract. No statements are to be relied upon as statements of fact and parties intending to rely upon the information for any purpose whatsoever must satisfy themselves by inspection or otherwise as to the correctness of each statement.