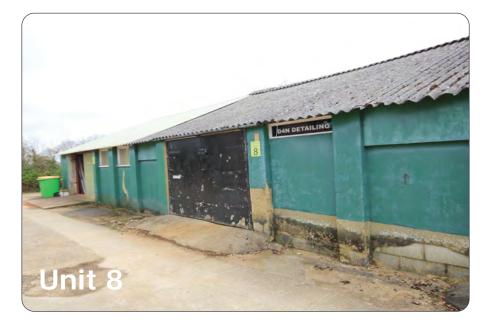

## Description

Basic stores/offices within attractive estate with single phase electricity and water. Ample Car parking available on site.

| Unit 1 (office)       | 440 sqft |
|-----------------------|----------|
| Unit 2 (store)        | 714 sqft |
| Unit 4 (office/store) | 576 sqft |
| Unit 8 (store)        | 590 sqft |

## Terms

To Let

Unit 1 **£600** per month (£7,200 pa) Unit 2 **£550** per month (£6,600 pa) Unit 4 **£550** per month (£6,600 pa) Unit 8 **£400** per month (£4,800 pa). No business rates if this is your sole commercial property.