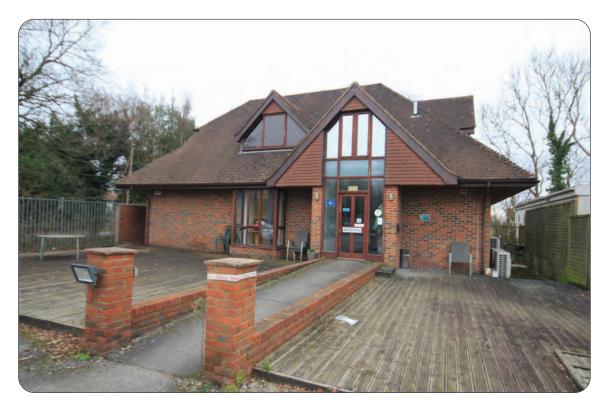

## Description

Three detached warehouses and a detached office building on a secure site of approx 3.6 acres. No restriction on hours of use. 3 phase power. Level and dock loading doors. Concrete and compacted hardcore surface 20% site cover.