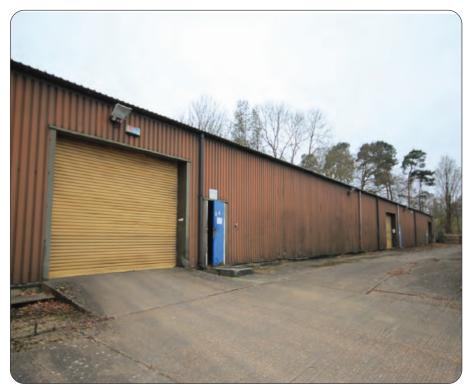

## Description

Three detached warehouses and a detached office building on a secure site of approx 3.6 acres. No restriction on hours of use. 3 phase power. Level and dock loading doors. Concrete and compacted hardcore surface 20% site cover.