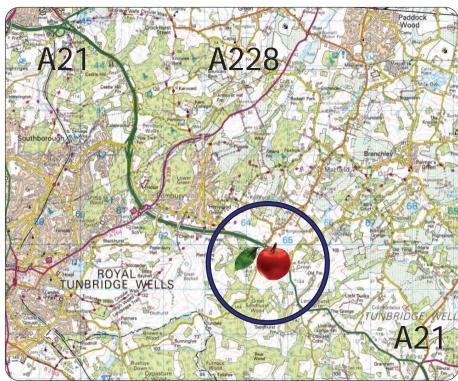

## Location

Kippings Cross is situated approx 3.5 miles East of Tunbridge Wells and south west of Paddock Wood. The Distribution Centre has direct access to the A21. M&S Food, Burger King and BP petrol 200 yards away.