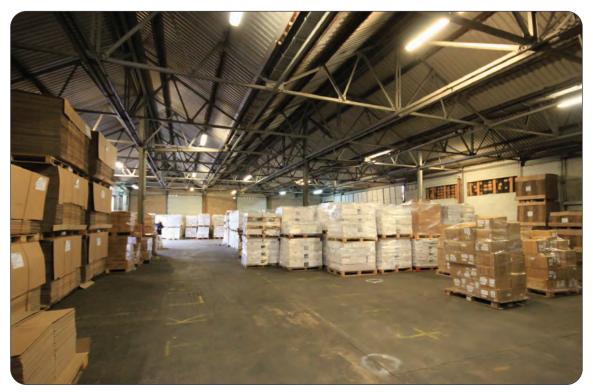

## Description

Three detached warehouses and a detached office building on a secure site of approx 3.6 acres. No restriction on hours of use. 3 phase power. Level and dock loading doors. Concrete and compacted hardcore surface 20% site cover.

Warehouse A 8,036
Warehouse B 10,325
Warehouse C 5,132
Mess Room 500

Offices Ground 1,814

First <u>1,209</u> <u>3,023</u>

27,016 sqft

To let on a new lease at £380,000 per annum plus vat. May sell freehold. Business rates payable 2023/24 £74,850 (Rateable Value £150,000).