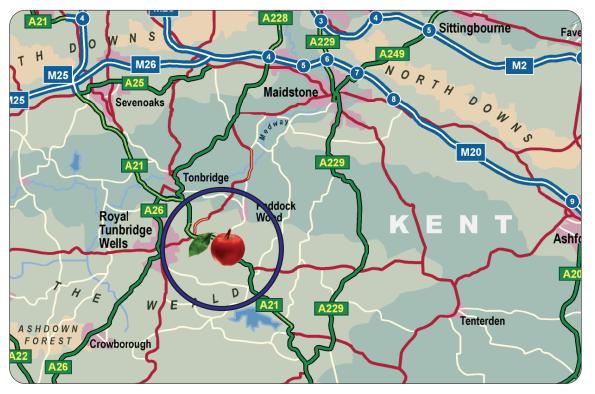

## Location

Kippings Cross is situated approx 3.5 miles East of Tunbridge Wells and south west of Paddock Wood. The Distribution Centre has direct access to the A21. M&S Food, Burger King and BP petrol 200 yards away.