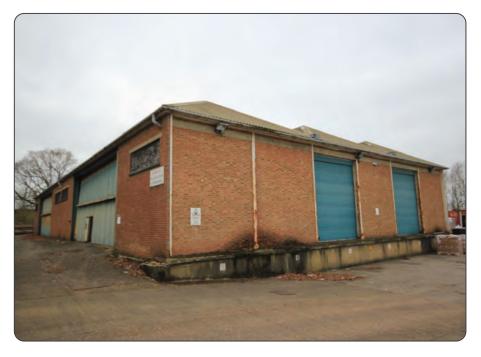

## Description

Three detached warehouses and a detached office building on a secure site of approx 3.6 acres. No restriction on hours of use. 3 phase power. Level and dock loading doors. Concrete and compacted hardcore surface 20% site cover.