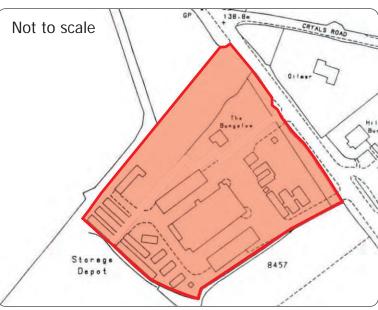

## Description

Three detached warehouses and a detached office building on a secure site of approx 3.6 acres. No restriction on hours of use. 3 phase power. Level and dock loading doors. Concrete and compacted hardcore surface 20% site cover.