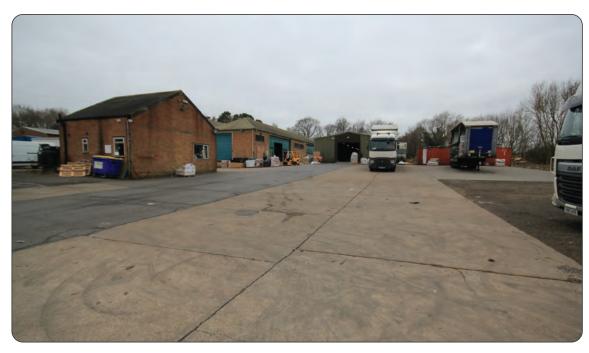

## Description

Three detached warehouses and a detached office building on a secure site of approx 3.6 acres. No restriction on hours of use. 3 phase power. Level and dock loading doors. Concrete and compacted hardcore surface 20% site cover.