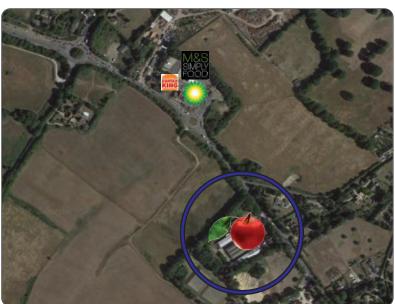

## Location

Kippings Cross is situated approx 3.5 miles East of Tunbridge Wells and south west of Paddock Wood. The Distribution Centre has direct access to the A21. M&S Food, Burger King and BP petrol 200 yards away.