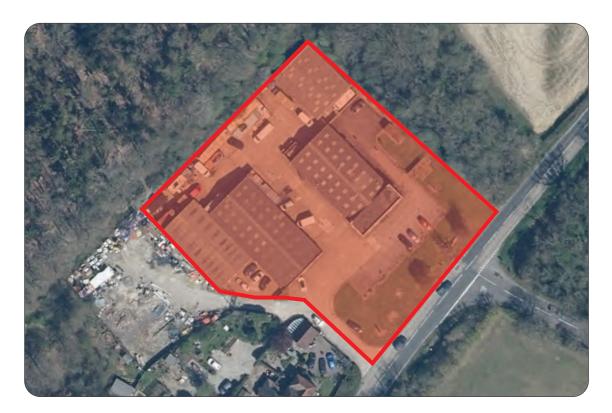

#### Description

A multi-let industrial investment of four portal frame buildings with lined asbestos cement roofs and brick or profiled steel cladding. Roller shutter/sliding doors. 3 phase power. 24 hour usage. Eaves heights 12'7" to 15'6". Site area approx 1.25 acre (30% cover).