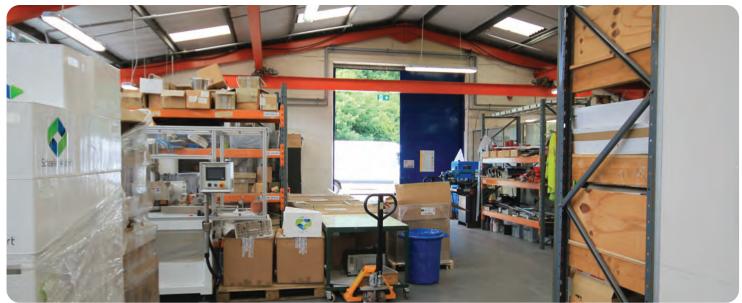

#### Description

A multi-let industrial investment of four portal frame buildings with lined asbestos cement roofs and brick or profiled steel cladding. Roller shutter/sliding doors. 3 phase power. 24 hour usage. Eaves heights 12'7" to 15'6". Site area approx 1.25 acre (30% cover).