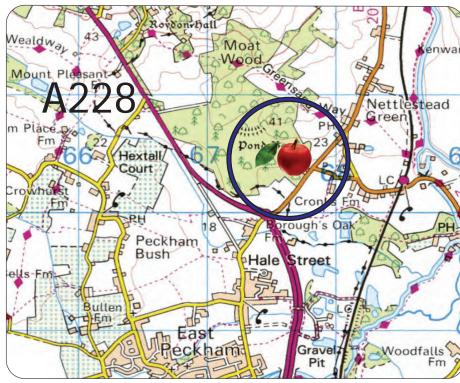

#### Location

Located just off of the dualled A228, south west of Maidstone, within 7 miles of the M20 and M26 motorways.