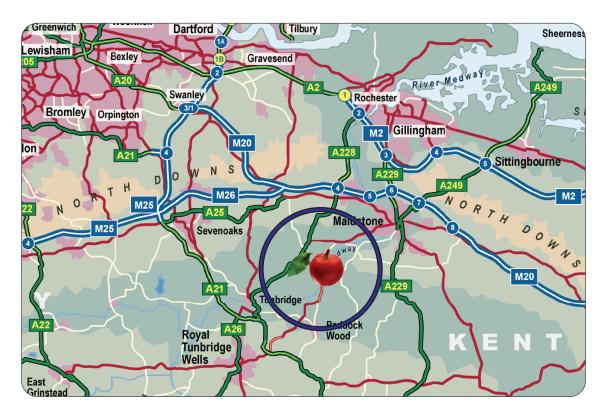

#### Location

Located just off of the dualled A228, south west of Maidstone, within 7 miles of the M20 and M26 motorways.