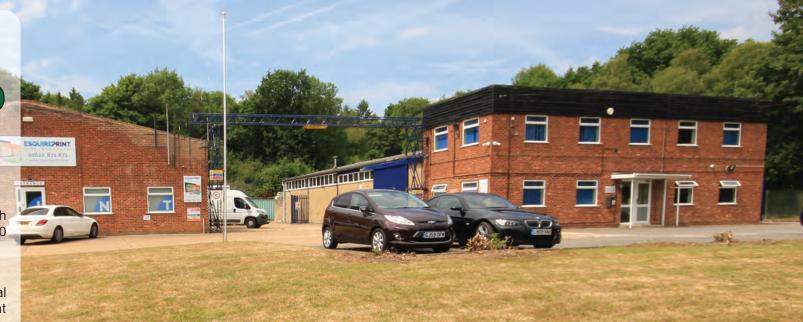

#### Description

A multi-let industrial investment of four portal frame buildings with lined asbestos cement roofs and brick or profiled steel cladding. Roller shutter/sliding doors. 3 phase power. 24 hour usage. Eaves heights 12'7" to 15'6". Site area approx 1.25 acre (30% cover).