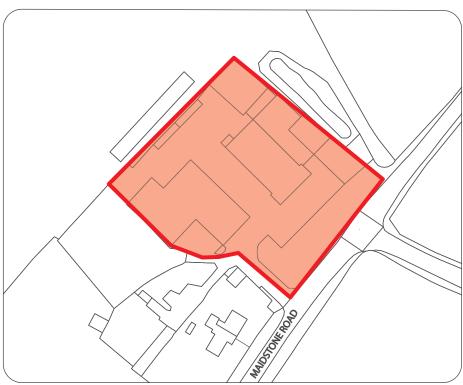

#### Description

A multi-let industrial investment of four portal frame buildings with lined asbestos cement roofs and brick or profiled steel cladding. Roller shutter/sliding doors. 3 phase power. 24 hour usage. Eaves heights 12'7" to 15'6". Site area approx 1.25 acre (30% cover).