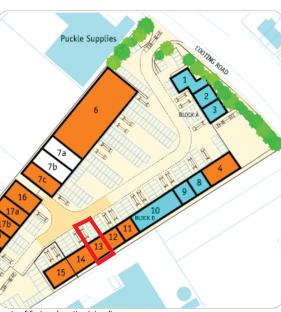

# Unit 13 CT3 Business Park Cooting Road Aylesham, Canterbury Kent CT3 3DW

### **Description**

A modern clear span warehouse. 18 ft eaves height. 24/7 use. Full height roller shutter access and personnel door. 3 phase power. WC. Warehouse lighting. 4 car parking spaces plus loading area.

1,456 sqft

Secure compound 2,258 sqft also available.