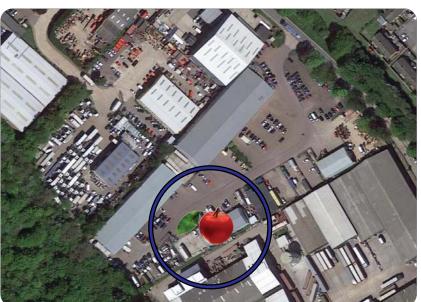

### **Description**

A modern clear span warehouse. 18 ft eaves height. 24/7 use. Full height roller shutter access and personnel door. 3 phase power. WC. Warehouse lighting. 4 car parking spaces plus loading area.

1,456 sqft

Secure compound 2,258 sqft also available.