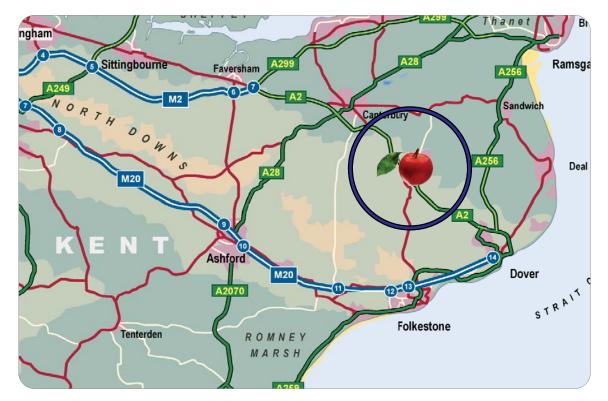

#### Location

Situated on the established CT3 Business Park 8 miles from Canterbury, 1.7 miles to the all-ways junction with dualled A2 London to Canterbury & Dover. Port of Dover 12 miles.