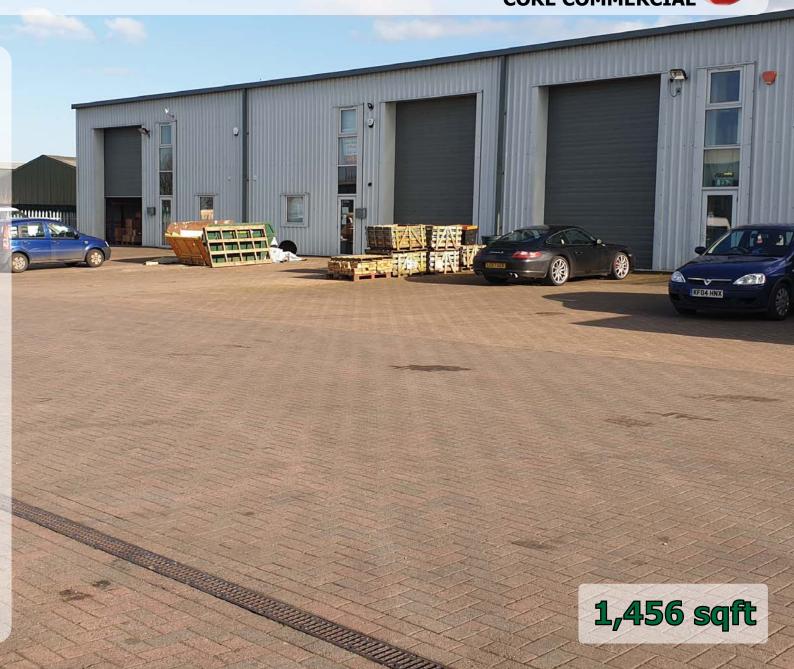

### **Description**

A modern clear span warehouse. 18 ft eaves height. 24/7 use. Full height roller shutter access and personnel door. 3 phase power. WC. Warehouse lighting. 4 car parking spaces plus loading area.

1,456 sqft

Secure compound 2,258 sqft also available.