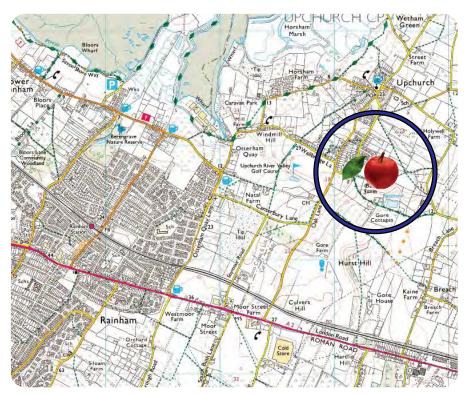

#### Location

Rainham lies on the A2 midway between Gillingham and Sittingbourne. Situated about 0.7 mile east of Gillingham and 5 miles fromjunction 4 of M2 motorway.