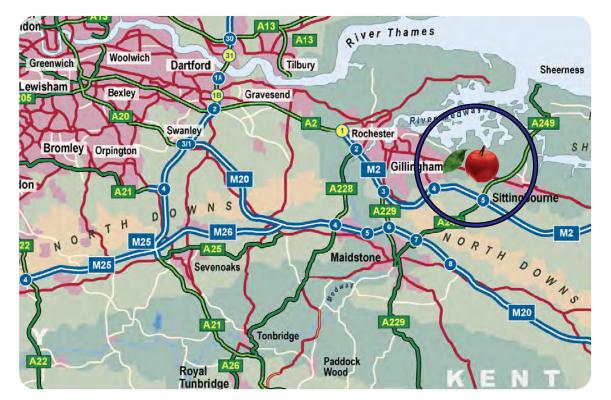

#### Location

Rainham lies on the A2 midway between Gillingham and Sittingbourne. Situated about 0.7 mile east of Gillingham and 5 miles fromjunction 4 of M2 motorway.