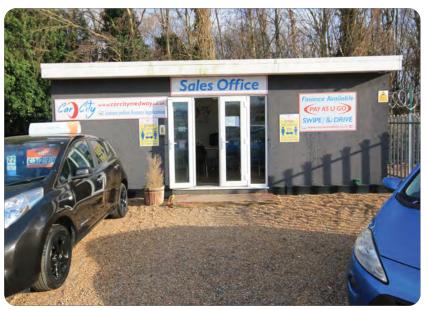

## Description

A car sales site laid to shingle. Office and small workshop. Power, lights & Electric charging point. Fully fenced and gated site within the established Cloverlay Industrial Estate.

Site area 10,400 sqft

Office 265 sqft Workshop 297 sqft