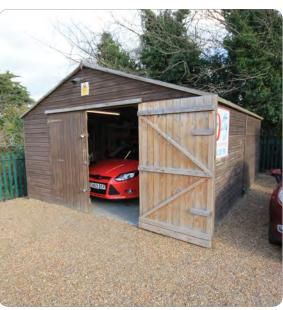

## Description

A car sales site laid to shingle. Office and small workshop. Power, lights & Electric charging point. Fully fenced and gated site within the established Cloverlay Industrial Estate.

Site area 10,400 sqft

Office 265 sqft Workshop 297 sqft