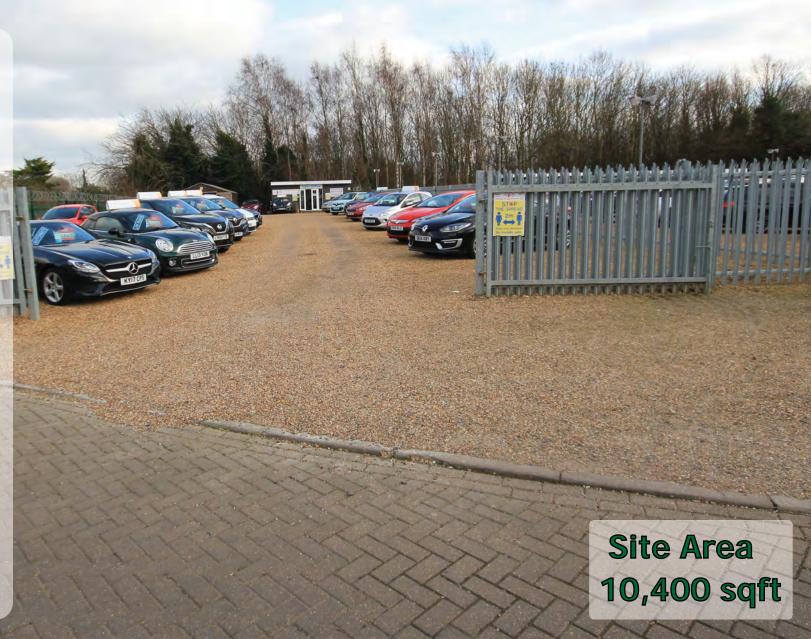

## Description

A car sales site laid to shingle. Office and small workshop. Power, lights & Electric charging point. Fully fenced and gated site within the established Cloverlay Industrial Estate.

Site area 10,400 sqft

Office 265 sqft Workshop 297 sqft