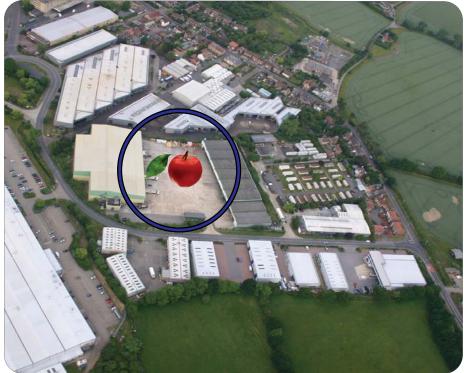

#### Description

A modern cold store on a 6 acre site with 34ft eaves height, self levelling dock loading, full Dexion racking, pallet weighbridges. Secure concrete yard. 24 hour use. Communal toilets. The unit can either be let as traditional warehousing, for chill or frozen storage. Up to 2,400 pallets (D) & 1,800 pallets (E).