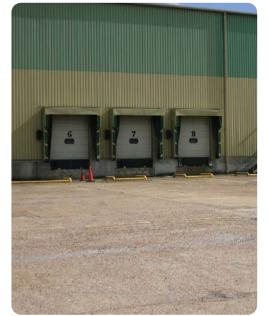

#### Description

A modern cold store on a 6 acre site with 34ft eaves height, self levelling dock loading, full Dexion racking, pallet weighbridges. Secure concrete yard. 24 hour use. Communal toilets. The unit can either be let as traditional warehousing, for chill or frozen storage. Up to 2,400 pallets (D) & 1,800 pallets (E).

**Archive photos** 

These particulars are provided in good faith but do not form part of a contract. No statements are to be relied upon as statements of fact and parties intending to rely upon the information for any purpose whatsoever must satisfy themselves by inspection or otherwise as to the correctness of each statement.