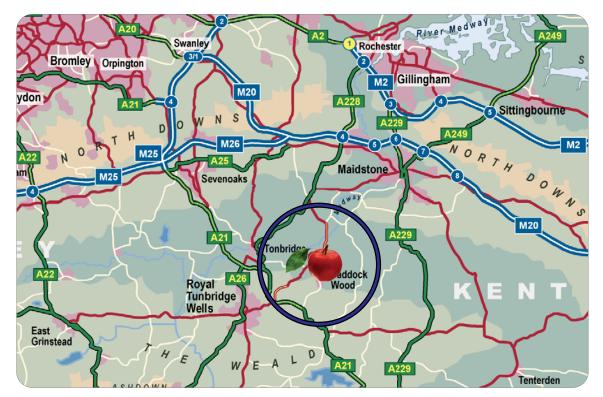

#### Location

Paddock Wood lies on the A228 between Tunbridge Wells (5 miles) and Maidstone (10 miles), 4 miles to the east of Tonbridge. The M26, M20 and M25 motorways are 9 and 14 miles to the north, respectively.