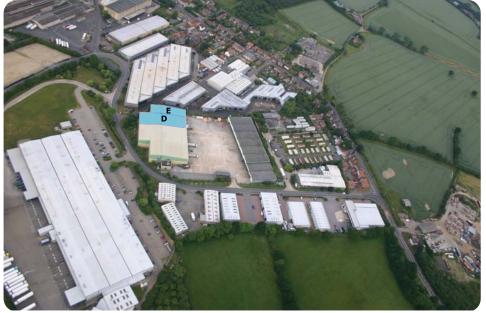

#### Description

A modern cold store on a 6 acre site with 34ft eaves height, self levelling dock loading, full Dexion racking, pallet weighbridges. Secure concrete yard. 24 hour use. Communal toilets. The unit can either be let as traditional warehousing, for chill or frozen storage. Up to 2,400 pallets (D) & 1,800 pallets (E).

D 11,040 sqft E 8,500 sqft