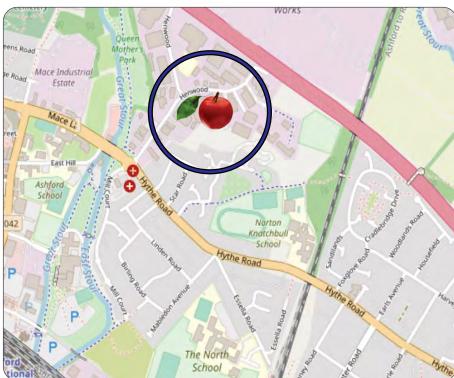

#### Location

Ashford lies off junctions 9 and 10 of the M20 between Maidstone and the Channel Tunnel & Coastal Ports. The property is on the established Henwood Industrial Estate with easy access to junction 10 on the M20 motorway.