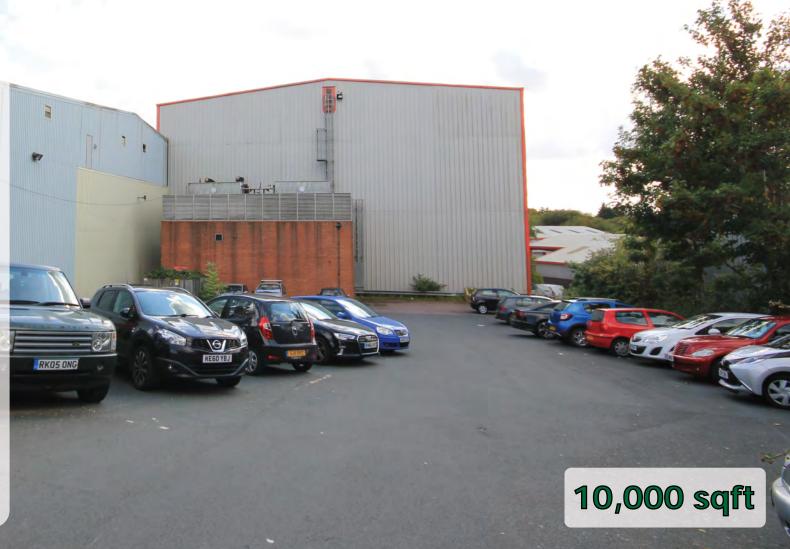

#### Description

A former self contained car park laid to tarmac. Office of 198 sqft. All services available. Gated entrance.

Net area

10,000 sqft