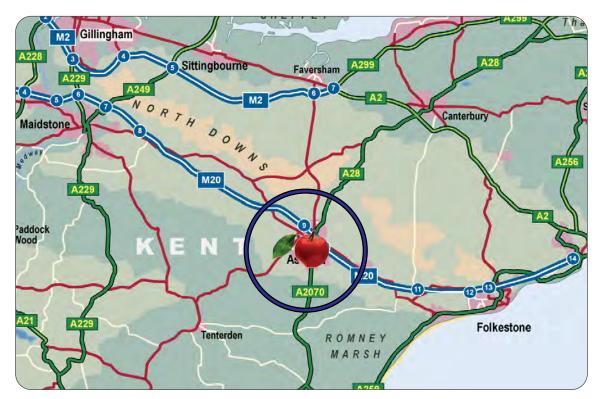

#### Location

Ashford lies off junctions 9 and 10 of the M20 between Maidstone and the Channel Tunnel & Coastal Ports. The property is on the established Henwood Industrial Estate with easy access to junction 10 on the M20 motorway.