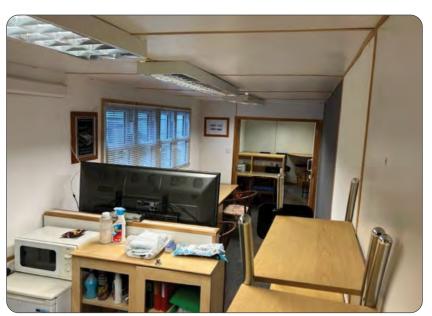

#### Description

A former self contained car park laid to tarmac. Office of 198 sqft. All services available. Gated entrance.

Net area

10,000 sqft