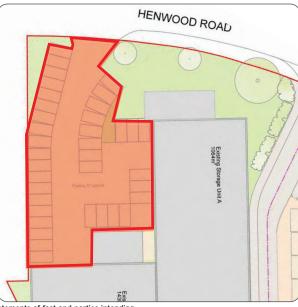

#### Description

A former self contained car park laid to tarmac. Office of 198 sqft. All services available. Gated entrance.

Net area

10,000 sqft