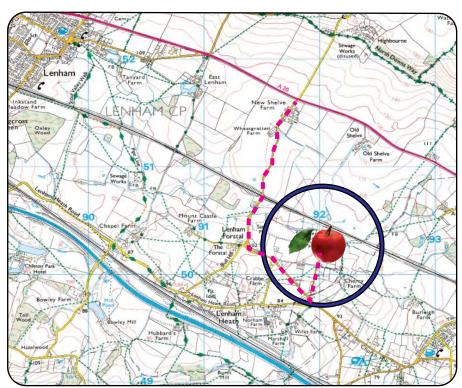

#### Location

Lenham lies between J8 of M20 at Maidstone and J9 at Ashford. The property lies in a rural position Southeast of Lenham off the A20 Maidstone Road and Forstal Road.