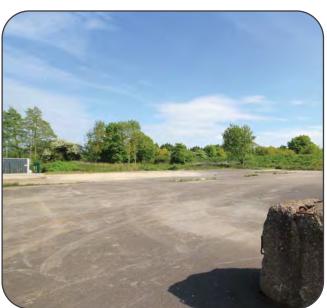

#### Description

A level tarmac yard used for many years as car (not lorry) parking.