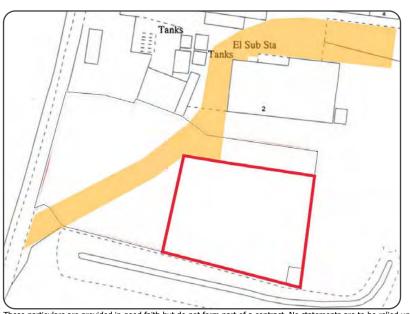

#### Description

A level tarmac yard used for many years as car (not lorry) parking.

### 22,000 sqft