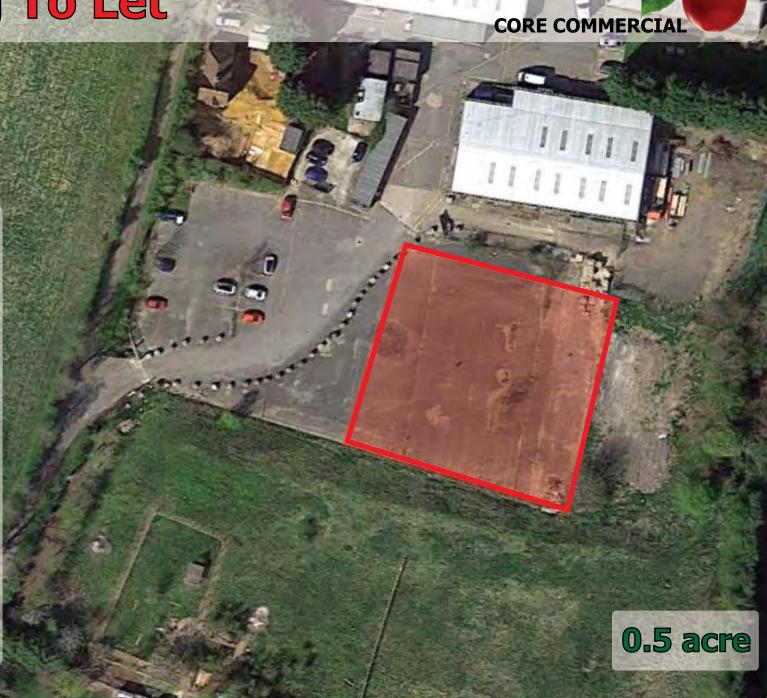

#### Description

A level tarmac yard used for many years as car (not lorry) parking.

### 22,000 sqft