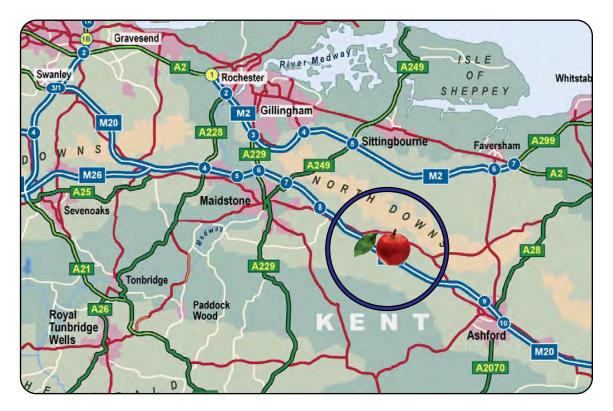

#### Location

Lenham lies between J8 of M20 at Maidstone and J9 at Ashford. The property lies in a rural position Southeast of Lenham off the A20 Maidstone Road and Forstal Road.