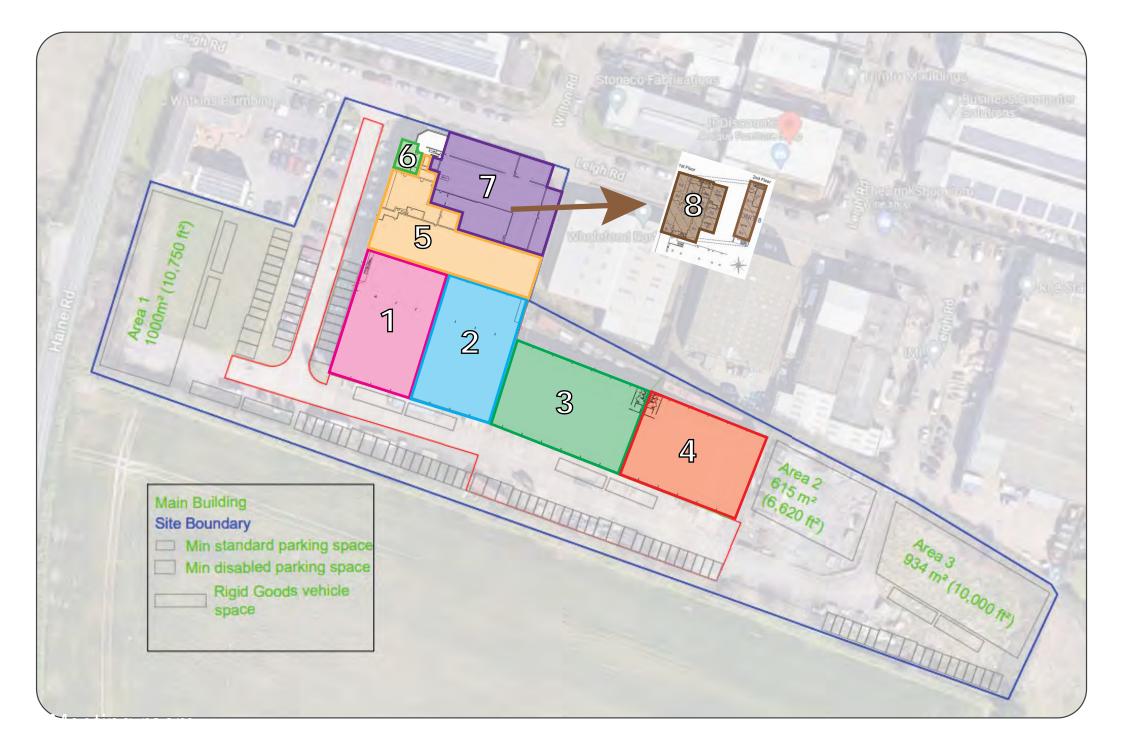

#### Description

An existing factory to be subdivided in to 8 self contained industrial / warehouse units, each with their own services, toilets, 3 phase power. Roller shutter doors. Detailed individual unit plans are available.

| Unit | GF     | FF    | Total sqft |     |
|------|--------|-------|------------|-----|
| 1    | 8 772  | 3 057 | 11 829     |     |
| 2    | 8 665  | 5 909 | 14 574     | U/O |
| 3    | 10 225 | 0     | 10 225     |     |
| 4    | 8 988  | 0     | 8 988      |     |
| 5    | 7,965  | 0     | 7,965      |     |
| 6    | 624    | 0     | 624        |     |
| 7    | 8,955  | 0     | 8,955      |     |
| 8    | 0      | 4,187 | 4,187      |     |
|      |        |       |            |     |