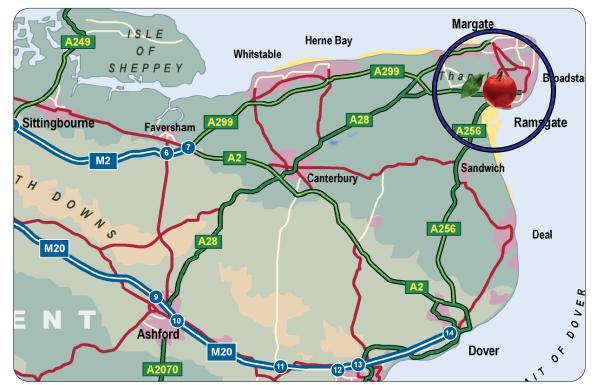

#### Location

Just off the A256 Haine Road, 0.8 mile from the A299 Thanet Way and 1.1 miles from the Westwood Cross Shopping Centre, 3 miles from Ramsgate and 4 miles to both Margate and Broadstairs.