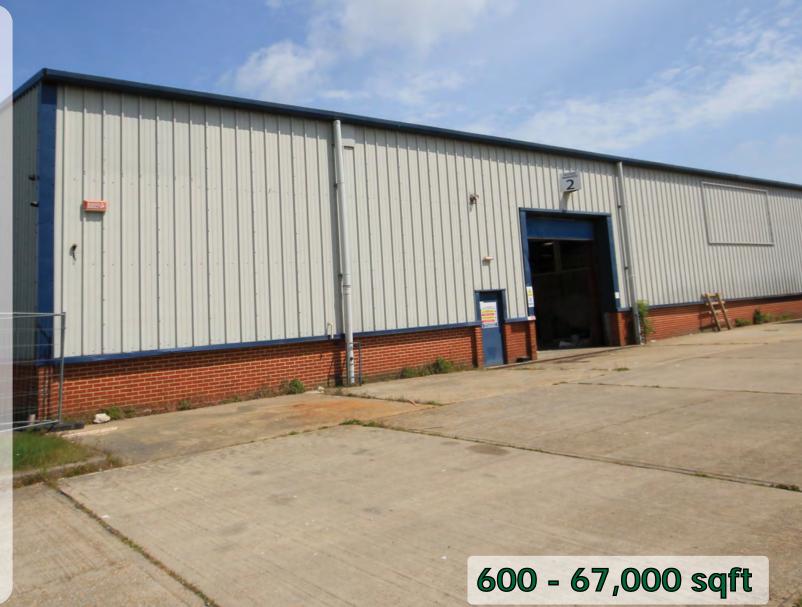

#### Description

An existing factory to be subdivided in to 8 self contained industrial / warehouse units, each with their own services, toilets, 3 phase power. Roller shutter doors. Detailed individual unit plans are available.