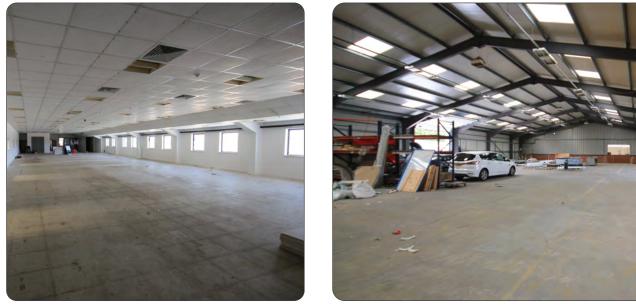

#### Description

An existing factory to be subdivided in to 8 self contained industrial / warehouse units, each with their own services, toilets, 3 phase power. Roller shutter doors. Detailed individual unit plans are available.