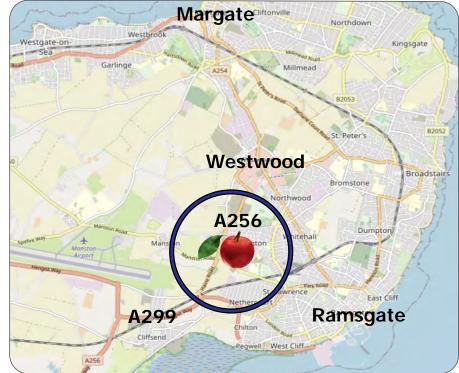

#### Location

Just off the A256 Haine Road, 0.8 mile from the A299 Thanet Way and 1.1 miles from the Westwood Cross Shopping Centre, 3 miles from Ramsgate and 4 miles to both Margate and Broadstairs.