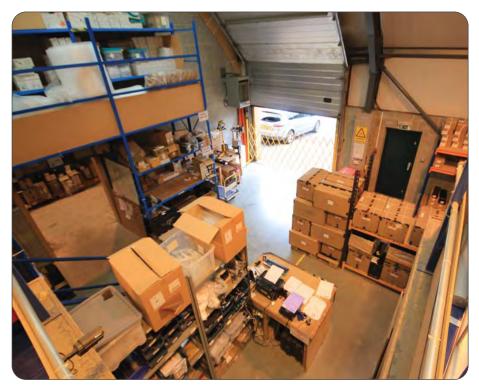

#### Tenancies

**Units 1 & 2**. Let to Worldwind Music Limited for a term of 10 years from completion at a commencing rent of **£45,330** pa (£7.95 psf) subject to 5 yearly reviews. Photographic schedule indicating current condition. No tenant breaks.

**Unit 3**. Let to Worldwind Music Limited for a term of 6 years from completion at a commencing rent of **£11,660** pa (£8.95 psf) subject to 3 yearly reviews. Tenant break at end of 3rd year. Photographic schedule.