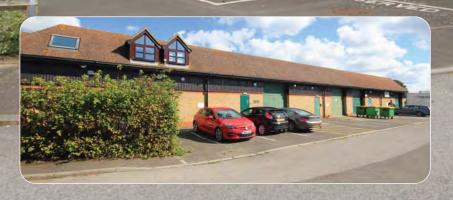

## Description

A portal framed warehouse and office development built in 2002. Brick / block walls, profiled steel roof and tiled mansard. Sectional loading doors. Working height 20 ft 4in. 3 phase power. Alarm. Warehouse and office heating. Additional mezzanine. 32 car parking spaces (1:260 sqft).