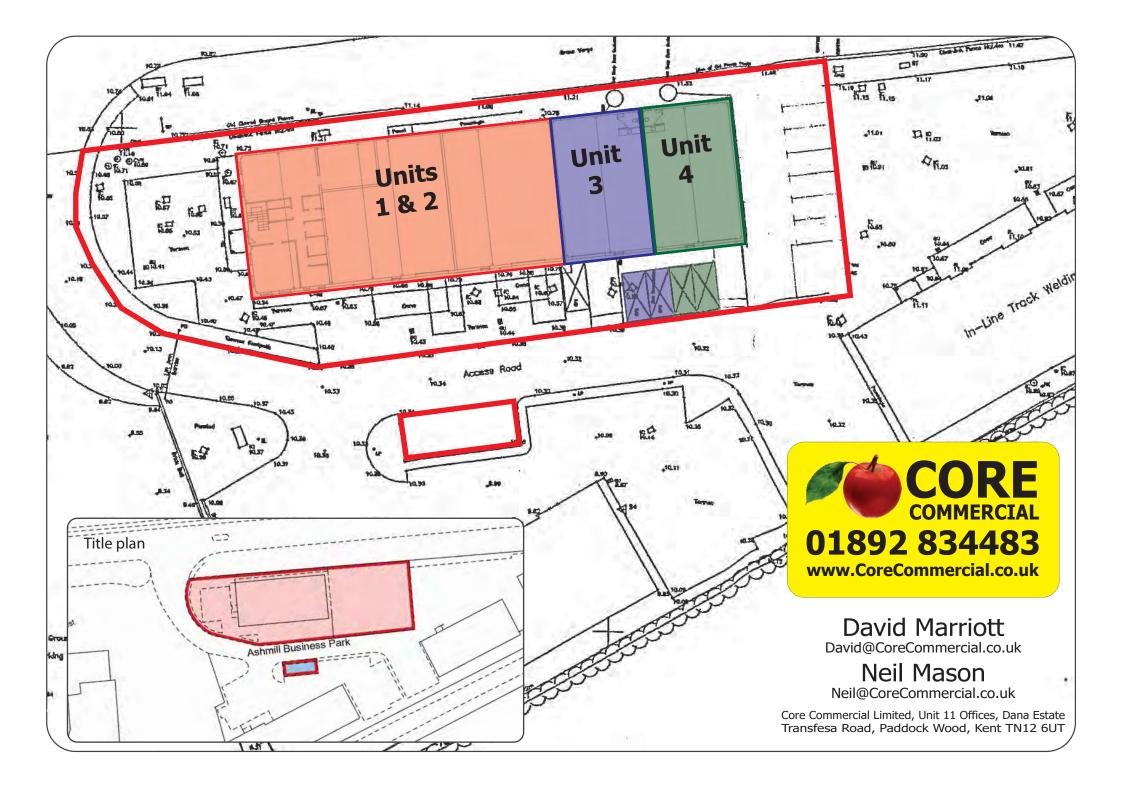

## Location

Lenham is 6 miles east of junction 8 of M20 motorway, 10 miles east of Maidstone and 9 miles west of Ashford. Lenham mainline railway station is 1.4 miles distant.

## Description

A portal framed warehouse and office development built in 2002. Brick / block walls, profiled steel roof and tiled mansard. Sectional loading doors. Working height 20 ft 4in. 3 phase power. Alarm. Warehouse and office heating. Additional mezzanine. 32 car parking spaces (1:260 sqft).

| - 22.65 | SK DE D       | Call Stre    |              |
|---------|---------------|--------------|--------------|
| Total   |               |              | 8308 sqft    |
| Unit 4  | Warehouse     |              | <u>1 303</u> |
| Unit 3  | Warehouse     |              | 1 303        |
|         | Offices F     | <u>1 269</u> | 5 702        |
|         | Offices G     | 1 221        |              |
| Units 1 | & 2 Warehouse | 3 212        |              |

#### Tenancies

**Units 1 & 2**. Let to Worldwind Music Limited for a term of 10 years from completion at a commencing rent of **£45,330** pa (£7.95 psf) subject to 5 yearly reviews. Photographic schedule indicating current condition. No tenant breaks.

**Unit 3**. Let to Worldwind Music Limited for a term of 6 years from completion at a commencing rent of **£11,660** pa (£8.95 psf) subject to 3 yearly reviews. Tenant break at end of 3rd year. Photographic schedule.

**Unit 4**. Let to Matthew and Lorraine Miller for a term of 5 years from Feb 2016 (Expires Feb 2021) at **£9,000** pa (£6.90 psf). Outside 1954 Act. Rental Value £11,660 pa.