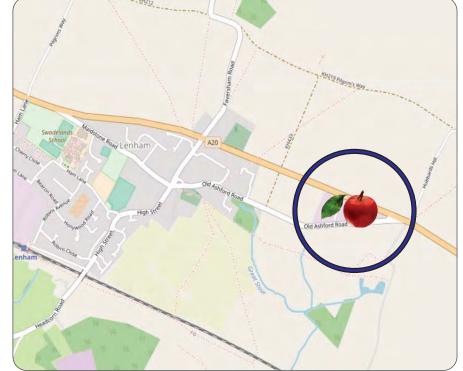

## Location

Lenham is 6 miles east of junction 8 of M20 motorway, 10 miles east of Maidstone and 9 miles west of Ashford. Lenham mainline railway station is 1.4 miles distant.