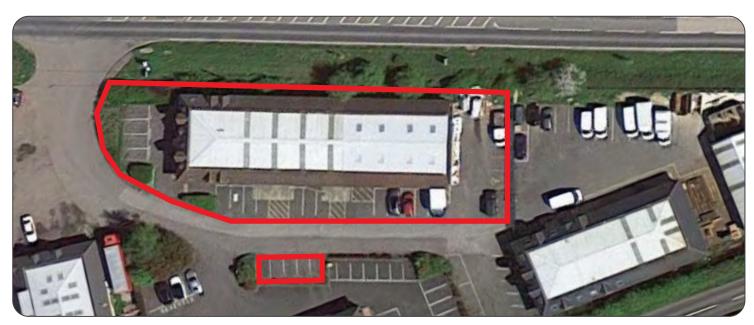

## Description

A portal framed warehouse and office development built in 2002. Brick / block walls, profiled steel roof and tiled mansard. Sectional loading doors. Working height 20 ft 4in. 3 phase power. Alarm. Warehouse and office heating. Additional mezzanine. 32 car parking spaces (1:260 sqft).

| - 22.65 | SK DE D       | Call Stre    |              |
|---------|---------------|--------------|--------------|
| Total   |               |              | 8308 sqft    |
| Unit 4  | Warehouse     |              | <u>1 303</u> |
| Unit 3  | Warehouse     |              | 1 303        |
|         | Offices F     | <u>1 269</u> | 5 702        |
|         | Offices G     | 1 221        |              |
| Units 1 | & 2 Warehouse | 3 212        |              |