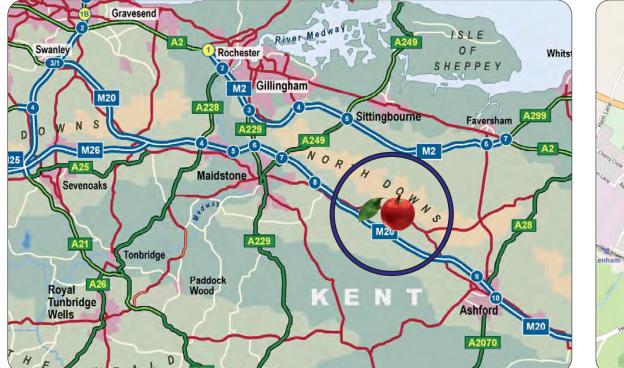

## Location

Lenham is 6 miles east of junction 8 of M20 motorway, 10 miles east of Maidstone and 9 miles west of Ashford. Lenham mainline railway station is 1.4 miles distant.