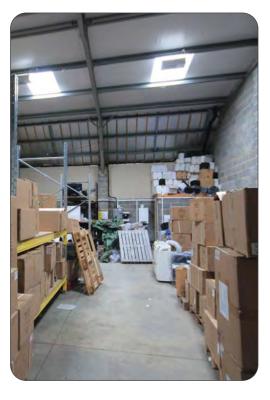

#### Tenancies

**Units 1 & 2**. Let to Worldwind Music Limited for a term of 10 years from completion at a commencing rent of **£45,330** pa (£7.95 psf) subject to 5 yearly reviews. Photographic schedule indicating current condition. No tenant breaks.

**Unit 3**. Let to Worldwind Music Limited for a term of 6 years from completion at a commencing rent of **£11,660** pa (£8.95 psf) subject to 3 yearly reviews. Tenant break at end of 3rd year. Photographic schedule.