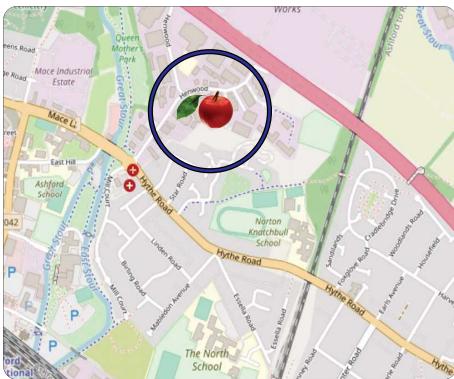

#### Location

Ashford lies off junctions 9 and 10 of the M20 between Maidstone and the Channel Tunnel & Coastal Ports. The property is on the established Henwood Industrial Estate with easy access to junction 10 on the M20 motorway.