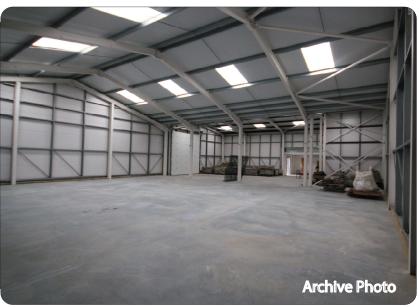

### **Description**

A workshop / warehouse of steel frame construction with lined profiled cladding and roof with roof lights. Roller shutter door, 3 phase power. 2 toilets. 24 Hour use. Eaves height 15'5" (Peak 18'10" rising to 21'). Car parking area to be block paved.