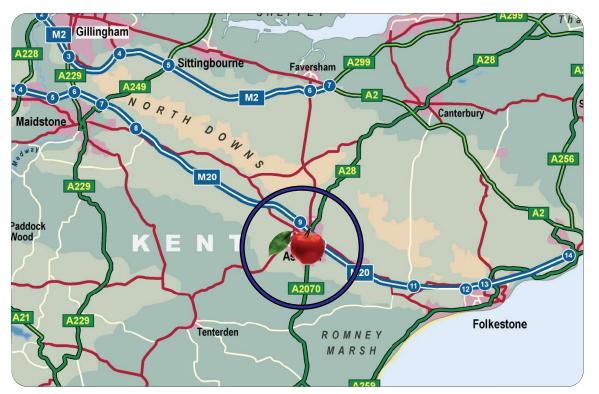

#### Location

Ashford lies off junctions 9 and 10 of the M20 between Maidstone and the Channel Tunnel & Coastal Ports. The property is on the established Henwood Industrial Estate with easy access to junction 10 on the M20 motorway.