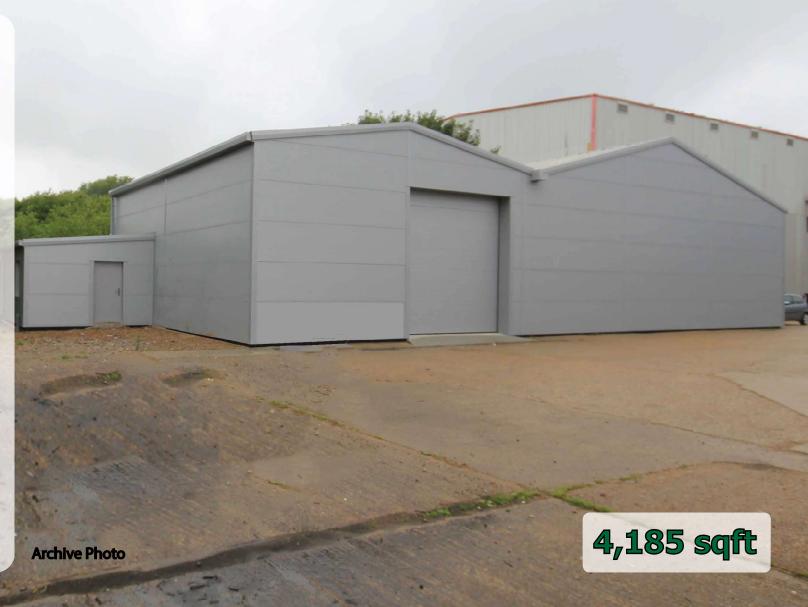

### **Description**

A workshop / warehouse of steel frame construction with lined profiled cladding and roof with roof lights. Roller shutter door, 3 phase power. 2 toilets. 24 Hour use. Eaves height 15'5" (Peak 18'10" rising to 21'). Car parking area to be block paved.

4,185 sqft