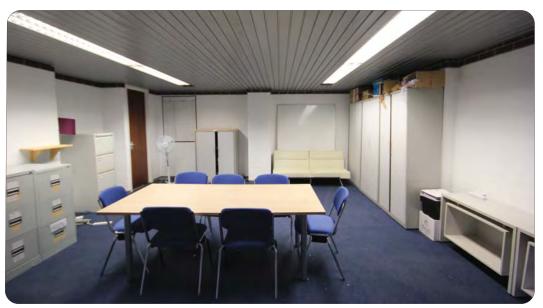

### Description

Basic but attractive offices with spacious marbled entrance. Carpeting, recessed lighting, M&F toilets & shared kitchen. Central heating. 24 hour usage. **Good car parking**.

Suite 4 200 sqft
Suite 5 400 sqft
Combined 600 sqft