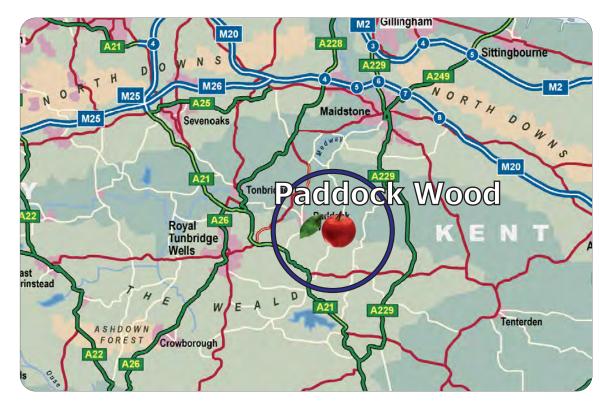

#### Location

Paddock Wood is located 45 miles south east of central London, 10 miles south west of Maidstone and 8 miles north east of Tunbridge Wells. The offices are a 5 minute walk from Paddock Wood railway station, 10 minute from high street shops.