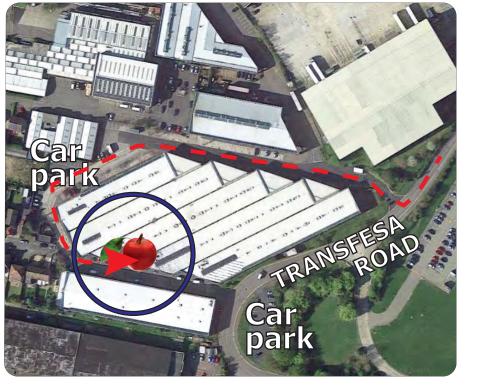

## Offices To Let

200 to 600 sqft

Unit 11 Offices
Dana Estate
Transfesa Road

**PADDOCK WOOD** 

**Kent TN12 6UT** 