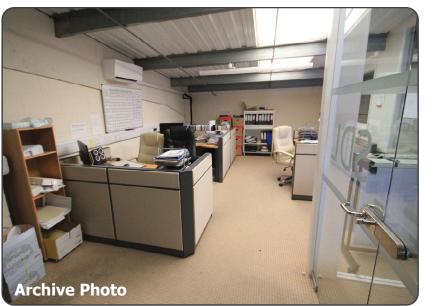

## Description

Clear span portal framed warehouse with profile steel cladding and roof lights. 3 phase power. Strip lighting. W/C's and kitchenette. Eaves height 15'and Peak height 18'. First floor / Mezzanine offices with air con. 5 car parking spaces.