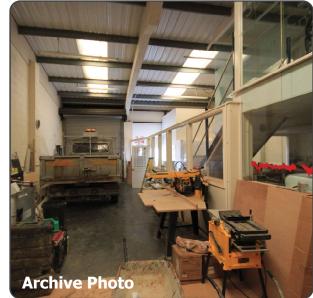

## Description

Clear span portal framed warehouse with profile steel cladding and roof lights. 3 phase power. Strip lighting. W/C's and kitchenette. Eaves height 15'and Peak height 18'. First floor / Mezzanine offices with air con. 5 car parking spaces.