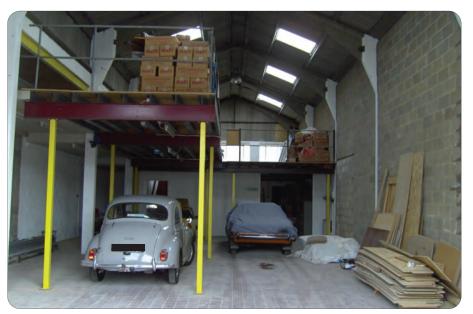

#### Description

A mid terrace industrial/warehouse unit of concrete frame construction. New insulated folding door with pedestrian access. Lighting and 3 phase power. Eaves max: 18'4", min: 13'3". Asbestos cement roof covering. Easy access toilet and kitchen. Good parking. Ground Floor dimensions: 73'7" x 28'2".

2,090 sqft

plus 890 sqft mezzanine