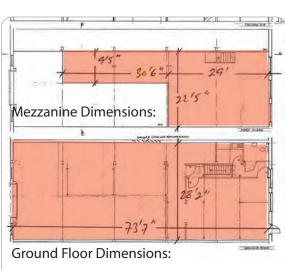

#### Description

A mid terrace industrial/warehouse unit of concrete frame construction. New insulated folding door with pedestrian access. Lighting and 3 phase power. Eaves max: 18'4", min: 13'3". Asbestos cement roof covering. Easy access toilet and kitchen. Good parking. Ground Floor dimensions: 73'7" x 28'2".