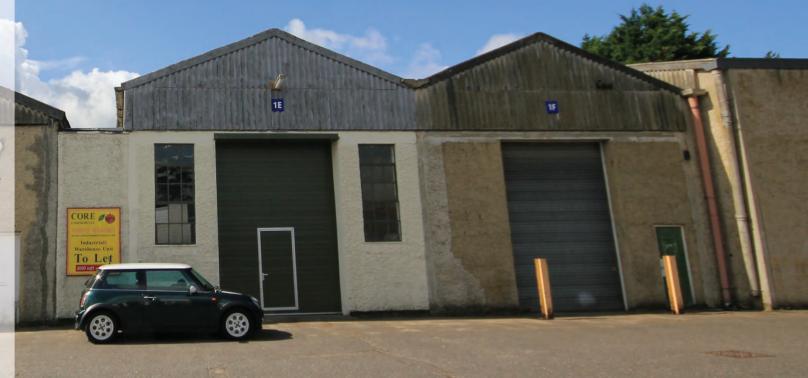

# Warehouse / Workshop To Let

1E Marley Business Centre, Headcorn Road, Smarden

#### Description

A mid terrace industrial/warehouse unit of concrete frame construction. New insulated folding door with pedestrian access. Lighting and 3 phase power. Eaves max: 18'4", min: 13'3". Asbestos cement roof covering. Easy access toilet and kitchen. Good parking. Ground Floor dimensions: 73'7" x 28'2".