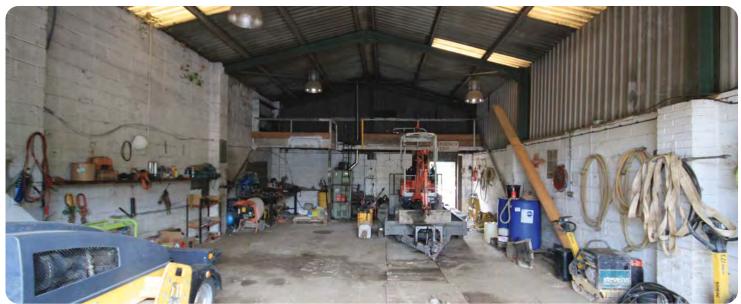

### Description

A portal framed workshop with profiled steel cladding set in a gates secure yard. Metal paling fencing. 3 phase power. Toilet. Cesspit drainage. Inspection pit. Powrmatic heater. 14'0 eaves height (17'9 peak). Yard laid to rough tarmac. The property did flood in 2013, the first time in 30 years.