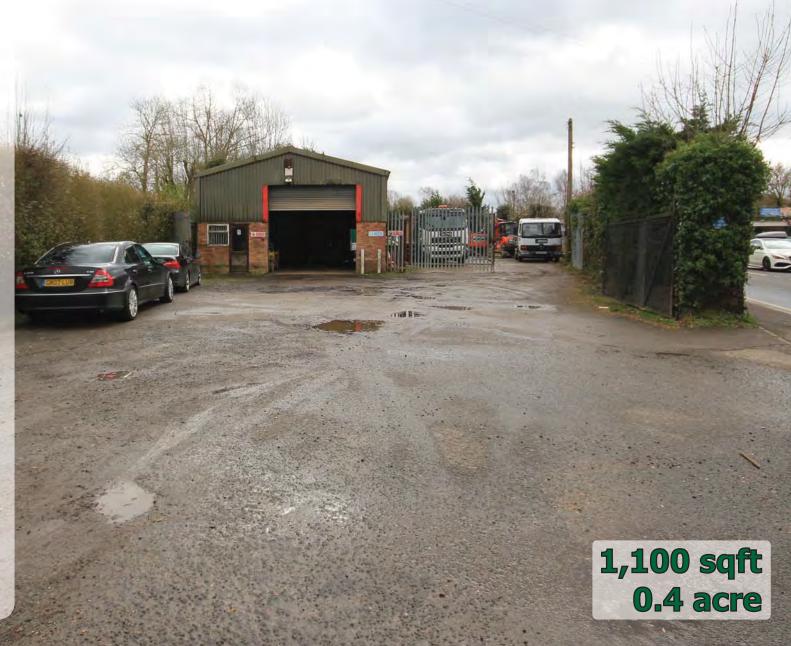

### Description

A portal framed workshop with profiled steel cladding set in a gates secure yard. Metal paling fencing. 3 phase power. Toilet. Cesspit drainage. Inspection pit. Powrmatic heater. 14'0 eaves height (17'9 peak). Yard laid to rough tarmac. The property did flood in 2013, the first time in 30 years.

Workshop Site area

1,095 sqft

**0.4 acre** (18,000 sqft)