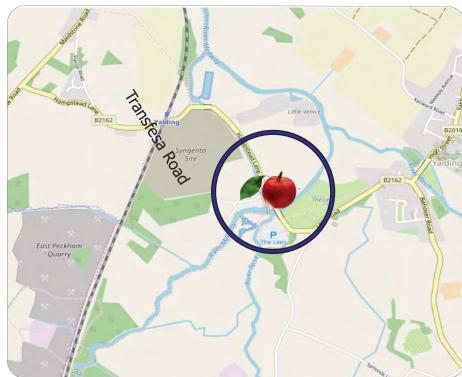

## Yalding Kent ME18 6HH

#### Location

Yalding lies on the River Medway 6 miles from Maidstone and 9 miles form both Tonbridge and Tunbridge Wells. Yalding railway station, on the Medway Valley line, is half a mile away.