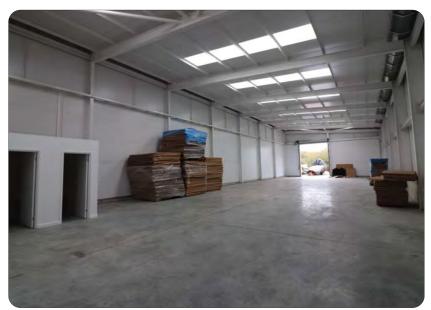

#### Description

A refurbished warehouse of steel frame construction with lined profiled cladding. Roller shutter door 3 phase power. 24 Hour use. Eaves height 19'6" (Peak 22'10"). Adjoining yard up to 5,000 sqft also available at extra cost.