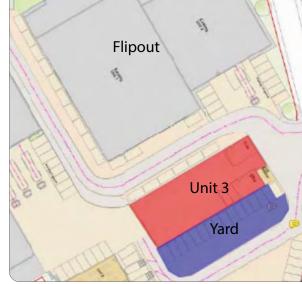

#### Description

A refurbished warehouse of steel frame construction with lined profiled cladding. Roller shutter door 3 phase power. 24 Hour use. Eaves height 19'6" (Peak 22'10"). Adjoining yard up to 5,000 sqft also available at extra cost.

### Terms

Unit to Let at **£36,000** (7.80 psf) pa plus vat. Yard available at £2 per sqft. Rates to be assessed. **Available now**.

## Yard also available

David Marriott David@CoreCommercial.co.uk

Neil Mason Neil@CoreCommercial.co.uk

Core Commercial Limited, Unit 11 Offices, Dana Estate Transfesa Road, Paddock Wood, Kent TN12 6UT

These particulars are provided in good faith but do not form part of a contract. No statements are to be relied upon as statements of fact and parties intending to rely upon the information for any purpose whatsoever must satisfy themselves by inspection or otherwise as to the correctness of each statement.