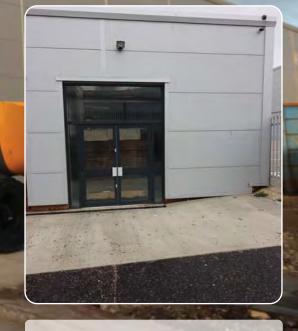

#### Description

A refurbished warehouse of steel frame construction with lined profiled cladding. Roller shutter door 3 phase power. 24 Hour use. Eaves height 19'6" (Peak 22'10"). Adjoining yard up to 5,000 sqft also available at extra cost.