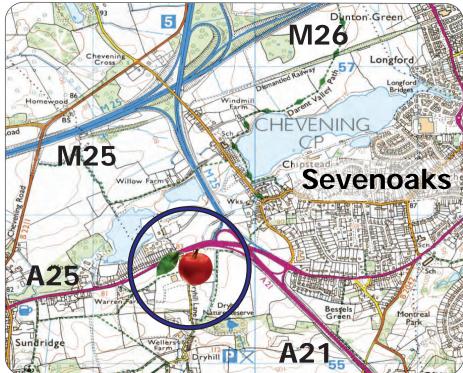

#### Location

Sevenoaks Garden Centre occupies a very prominent position fronting the A25, very close to its junction with the A21 and M25 access at junction 5.