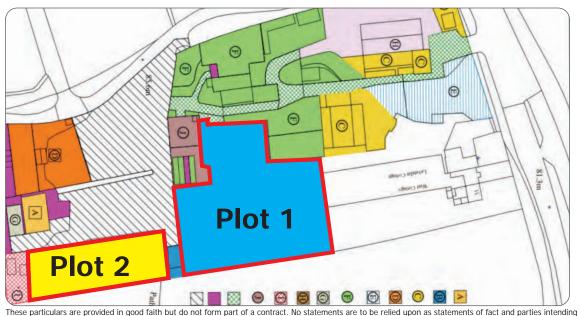

#### Description

Comprises mostly level hard-surfaced yards. The current tenant has installed a number of buildings and these could be replaced by an incoming tenant, subject to the necessary consents. PLOT 1: Largely level former display and workshop areas, mostly hard surfaced. PLOT 2: Level area with roadstone surface (not currently fenced).

> 0.733 Acre 0.300 Acre

| PLOT 1 | the second |
|--------|------------|
| PLOT 2 | The state  |