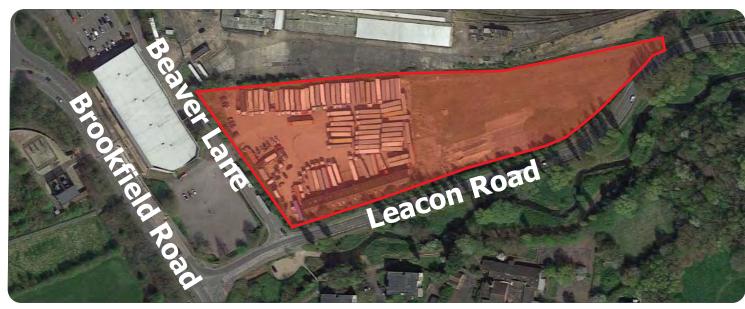

### Leacon Road Cobbs Wood

### Description

A level and fenced site part surfaced available for open storage uses.

Site area

Terms

To Let at **£1 per sqft** (£43,600 per acre) pa plus vat. Business rates to be assessed.

These particulars are provided in good faith but do not form part of a contract. No statements are to be relied upon as statements of fact and parties intending to rely upon the information for any purpose whatsoever must satisfy themselves by inspection or otherwise as to the correctness of each statement.