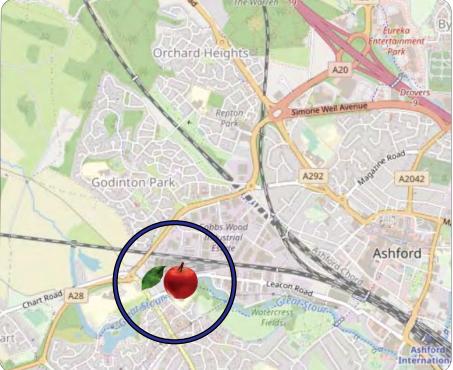

### Leacon Road Cobbs Wood

## ASHFORD Kent TN23 4AB

#### Location

Located about 1.6 miles to junction 9 of M20 motorway, just off the A28 trunk road and on the new link road to international passenger station.