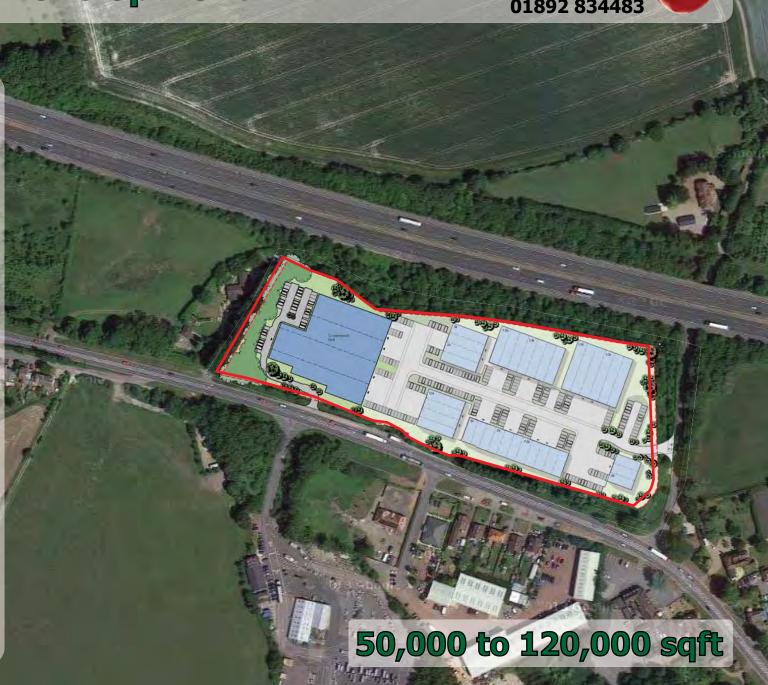

#### Description

A previously developed, brown field site with a net area of 7.25 acres (8.95 acres gross) to provide a new commercial development of up to 120,000 sqft.

Discussions have been held with the Local Authority who have indicated that they would look favourably upon a development of the site for B1 (Light Industrial), B2 (General Industrial) and B8 (Storage and Distribution) uses.

## 7.25 acres to provide up to 120,000 sqft

#### **Terms**

Enquiries are invited from named occupiers seeking accommodation in excess of 50,000 sqft up to 120,000 sqft either leasehold or possibly freehold.

These particulars are provided in good faith but do not form part of a contract. No statements are to be relied upon as statements of fact and parties intending to rely upon the information for any purpose whatsoever must satisfy themselves by inspection or otherwise as to the correctness of each statement.