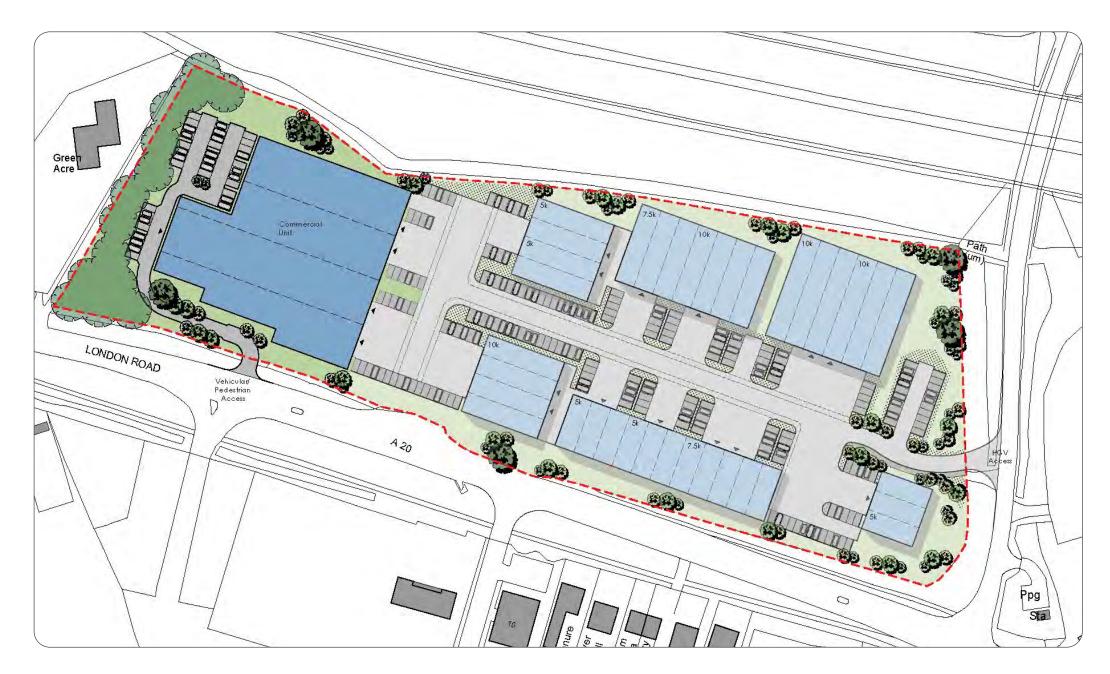

#### Description

A previously developed, brown field site with a net area of 7.25 acres (8.95 acres gross) to provide a new commercial development of up to 120,000 sqft.

Discussions have been held with the Local Authority who have indicated that they would look favourably upon a development of the site for B1 (Light Industrial), B2 (General Industrial) and B8 (Storage and Distribution) uses.

## 7.25 acres to provide up to 120,000 sqft