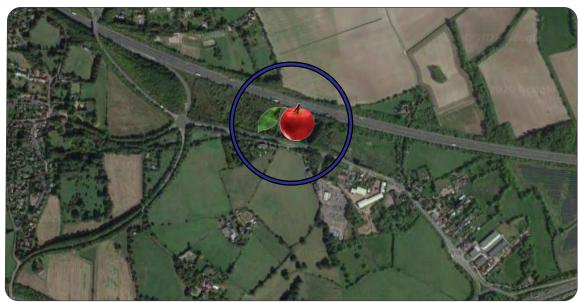

#### Location

Situated between Sevenoaks and Maidstone a quarter mile from both junction 2 of M20 and junction 2a of M26.