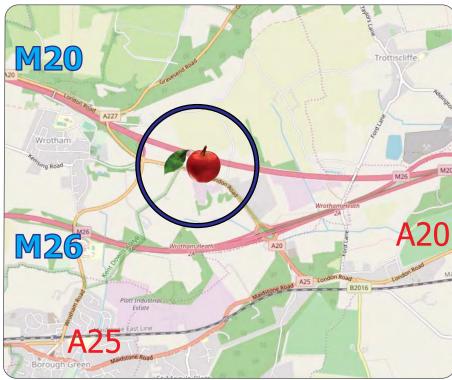

#### Location

Situated between Sevenoaks and Maidstone a quarter mile from both junction 2 of M20 and junction 2a of M26.