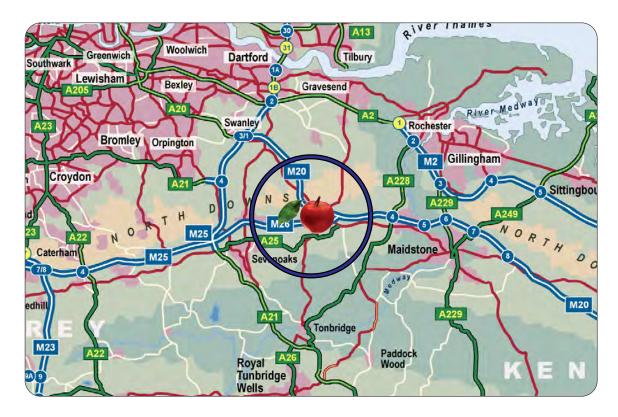

#### Location

Situated between Sevenoaks and Maidstone a quarter mile from both junction 2 of M20 and junction 2a of M26.