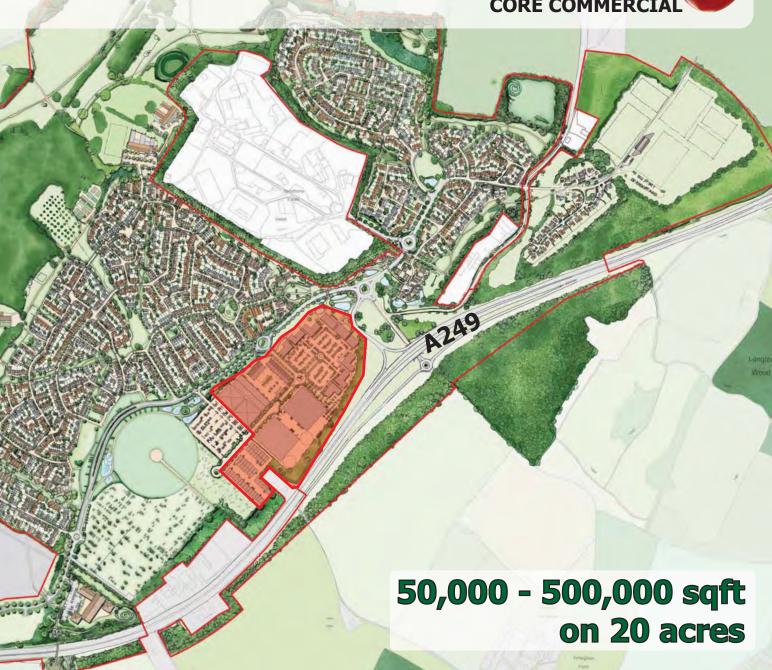

#### **Description**

A planning application has been lodged to develop a high quality business park (Mid Kent Ref: 18/505060) to provide up to 500,000 sqft of accommodation on a site of 20 acres. This major development will, as well as new commercial space, will include an hotel, local centre, new primary school, park and ride facility for Maidstone and strategic highways improvements.

50,000 - 500,000 sqft on 20 acre site