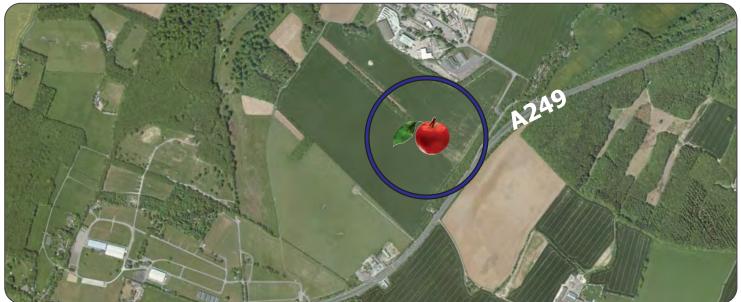

#### Location

Strategically located on the dualled A249 between M20 at Maidstone (7 miles) and M2 at Sittingbourne (6 miles), 45 miles southeast of London. A new full junction is proposed with the dualled A249.