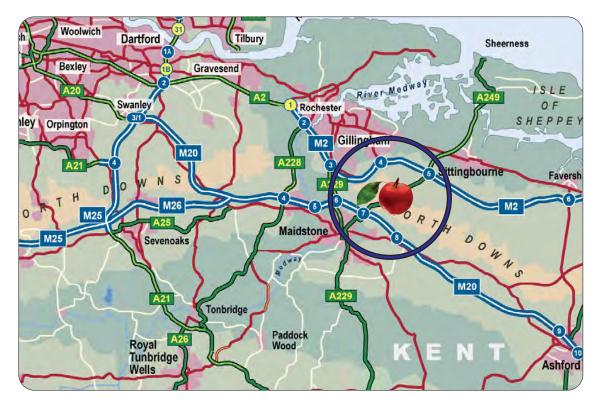

#### Location

Strategically located on the dualled A249 between M20 at Maidstone (7 miles) and M2 at Sittingbourne (6 miles), 45 miles southeast of London. A new full junction is proposed with the dualled A249.