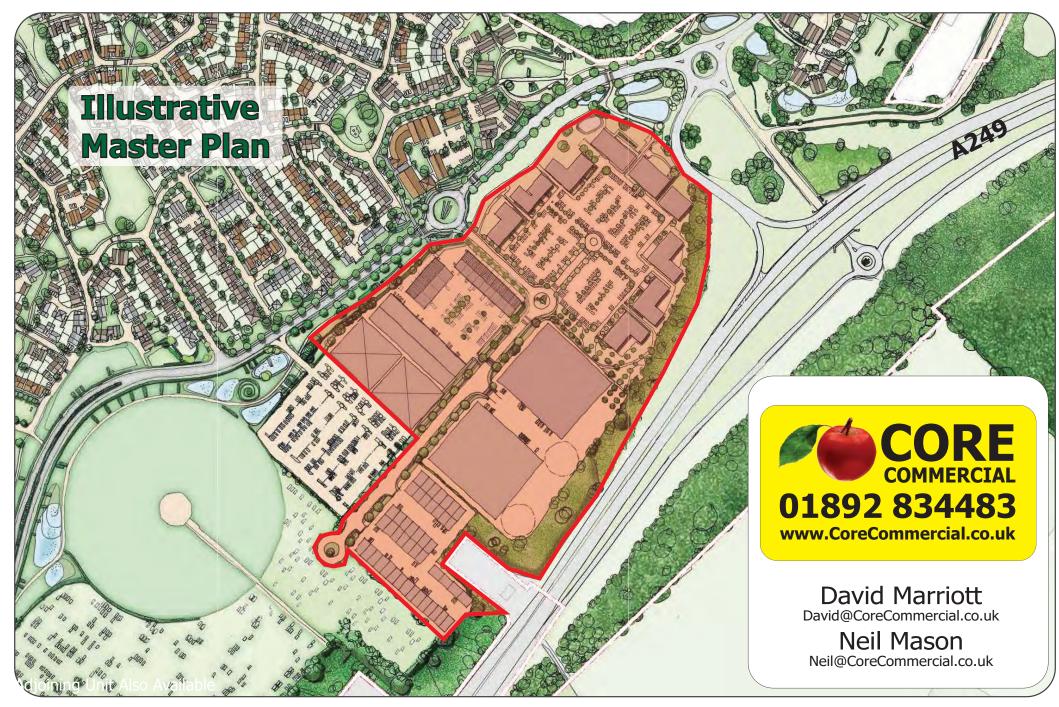

#### **Description**

A planning application has been lodged to develop a high quality business park (Mid Kent Ref: 18/505060) to provide up to 500,000 sqft of accommodation on a site of 20 acres. This major development will, as well as new commercial space, will include an hotel, local centre, new primary school, park and ride facility for Maidstone and strategic highways improvements.

50,000 - 500,000 sqft on 20 acre site