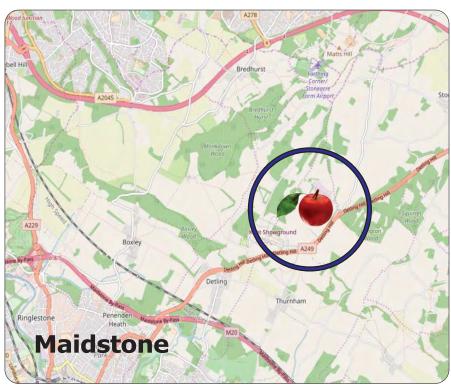

#### Location

Strategically located on the dualled A249 between M20 at Maidstone (7 miles) and M2 at Sittingbourne (6 miles), 45 miles southeast of London. A new full junction is proposed with the dualled A249.