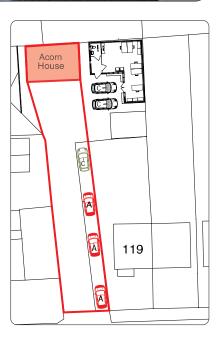

Business Unit To Let or may sell

CORE COMMERCIAL 01892 834483

Acorn House 119-121 Wickenden Road

## Location

Located north of Sevenoaks town centre just off the A225 St. John's Hill and close to the junction with the A25. The property is within walking distance of both Bat and Ball station (quarter mile) and Sevenoaks mainline station (one mile) and a few yards from Sevenoaks Hospital and local shops.