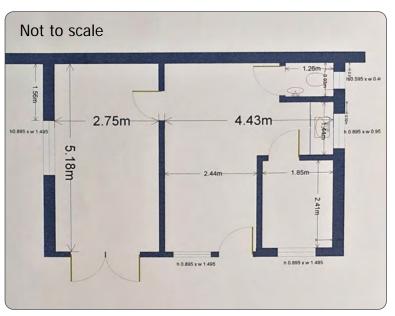

## **Description**

A detached single storey office building: Minimum of 3 car parking spaces. Double glazed windows & doors. WC. Three compartment dado trunking. Electric heating. Kitchen point Alarm. Carpeted private & general offices.

Gross internal area

400 sqft (37 sqm)