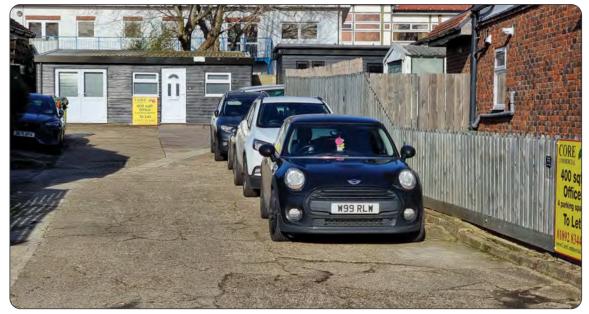

## **Description**

A detached single storey office building: Minimum of 3 car parking spaces. Double glazed windows & doors. WC. Three compartment dado trunking. Electric heating. Kitchen point Alarm. Carpeted private & general offices.