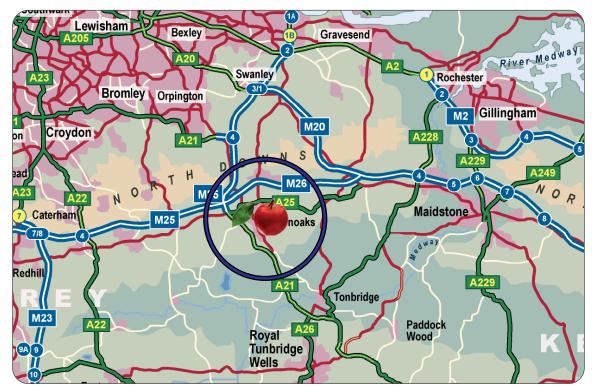

## Location

Located north of Sevenoaks town centre just off the A225 St. John's Hill and close to the junction with the A25. The property is within walking distance of both Bat and Ball station (quarter mile) and Sevenoaks mainline station (one mile) and a few yards from Sevenoaks Hospital and local shops.