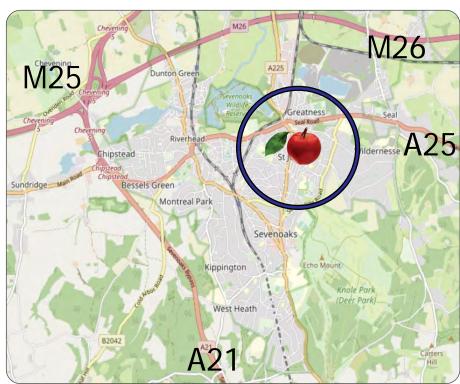

## Location

Located north of Sevenoaks town centre just off the A225 St. John's Hill and close to the junction with the A25. The property is within walking distance of both Bat and Ball station (quarter mile) and Sevenoaks mainline station (one mile) and a few yards from Sevenoaks Hospital and local shops.