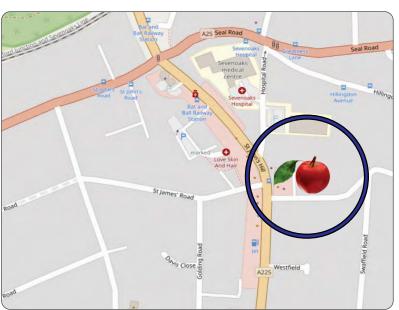

## Location

Located north of Sevenoaks town centre just off the A225 St. John's Hill and close to the junction with the A25. The property is within walking distance of both Bat and Ball station (quarter mile) and Sevenoaks mainline station (one mile) and a few yards from Sevenoaks Hospital and local shops.