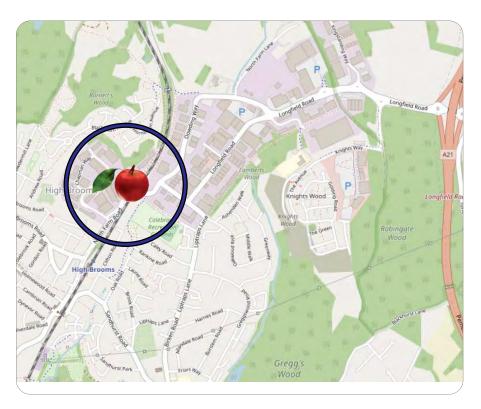

#### Location

Tunbridge Wells lies about 35 miles south of London, 12 miles south of junction 5 of the M25 on the A21. The property is located on the High Brooms Estate 1.2 miles to the A21.