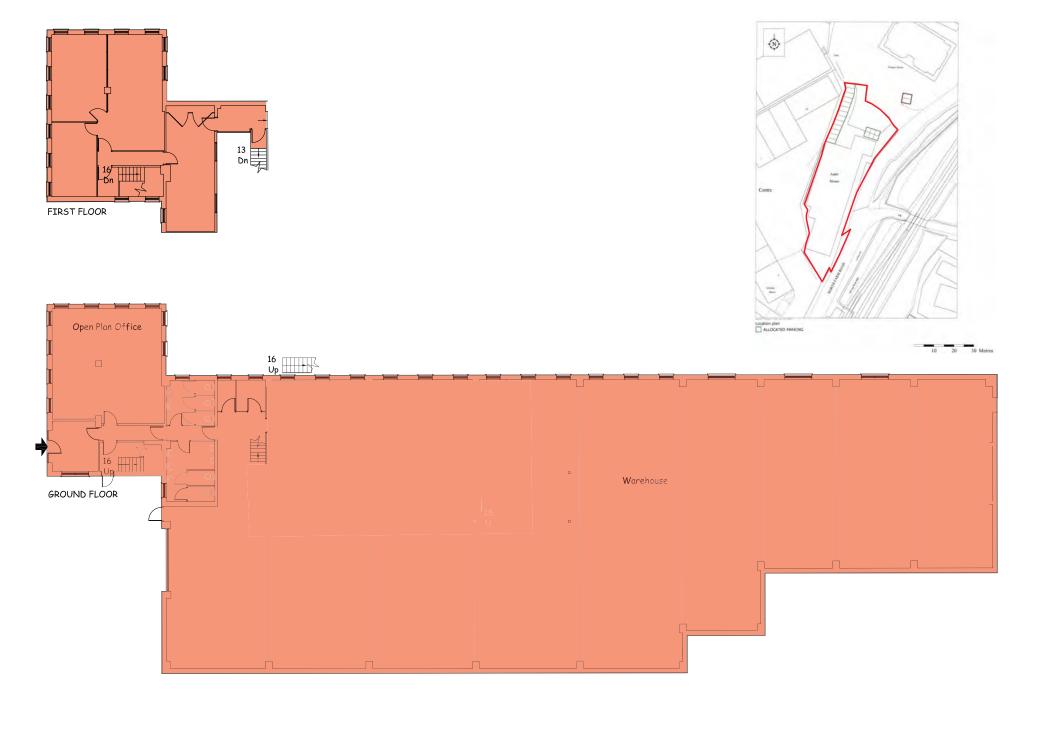

#### **Description**

A detached industrial/warehouse unit with profile steel cladding and roof with roof lights. 2 storey brick built offices to front, parking for 18 cars and loading area. Eaves height approx 18ft (peak 21ft). 3 phase power. Gas heating in warehouse, high bay warehouse lighting, roller shutter. Offices have a/c, carpets and suspended ceilings. M & F toilets.

Warehouse/workshop 9,170
Front offices 856
First offices/mezz 1,111
Total **11,137 sqft** 

Site area approx 0.52 acre