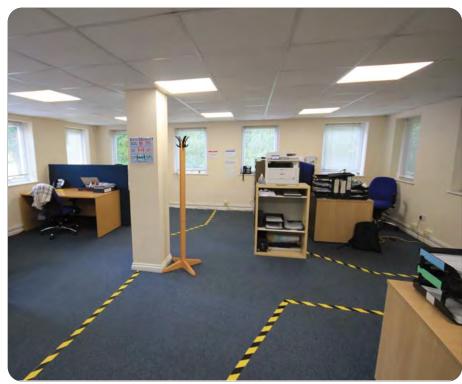

#### **Description**

A detached industrial/warehouse unit with profile steel cladding and roof with roof lights. 2 storey brick built offices to front, parking for 18 cars and loading area. Eaves height approx 18ft (peak 21ft). 3 phase power. Gas heating in warehouse, high bay warehouse lighting, roller shutter. Offices have a/c, carpets and suspended ceilings. M & F toilets.