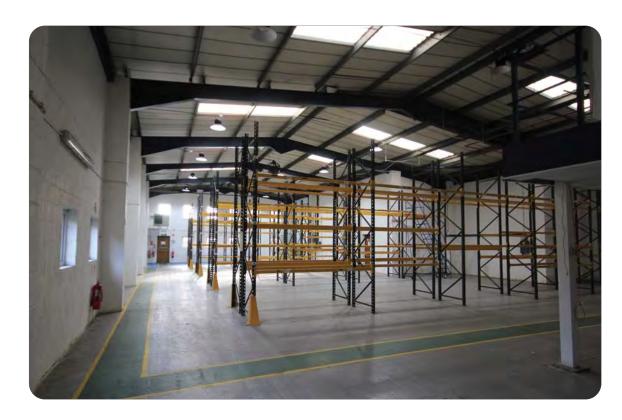

#### **Description**

A detached industrial/warehouse unit with profile steel cladding and roof with roof lights. 2 storey brick built offices to front, parking for 18 cars and loading area. Eaves height approx 18ft (peak 21ft). 3 phase power. Gas heating in warehouse, high bay warehouse lighting, roller shutter. Offices have a/c, carpets and suspended ceilings. M & F toilets.