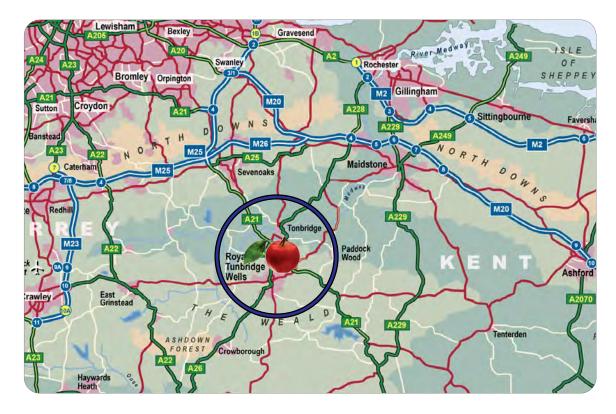

#### Location

Tunbridge Wells lies about 35 miles south of London, 12 miles south of junction 5 of the M25 on the A21. The property is located on the High Brooms Estate 1.2 miles to the A21.