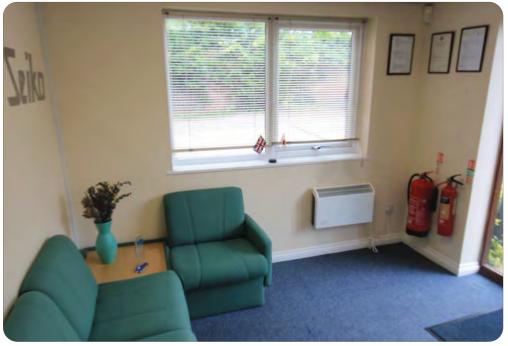

#### **Description**

A detached industrial/warehouse unit with profile steel cladding and roof with roof lights. 2 storey brick built offices to front, parking for 18 cars and loading area. Eaves height approx 18ft (peak 21ft). 3 phase power. Gas heating in warehouse, high bay warehouse lighting, roller shutter. Offices have a/c, carpets and suspended ceilings. M & F toilets.