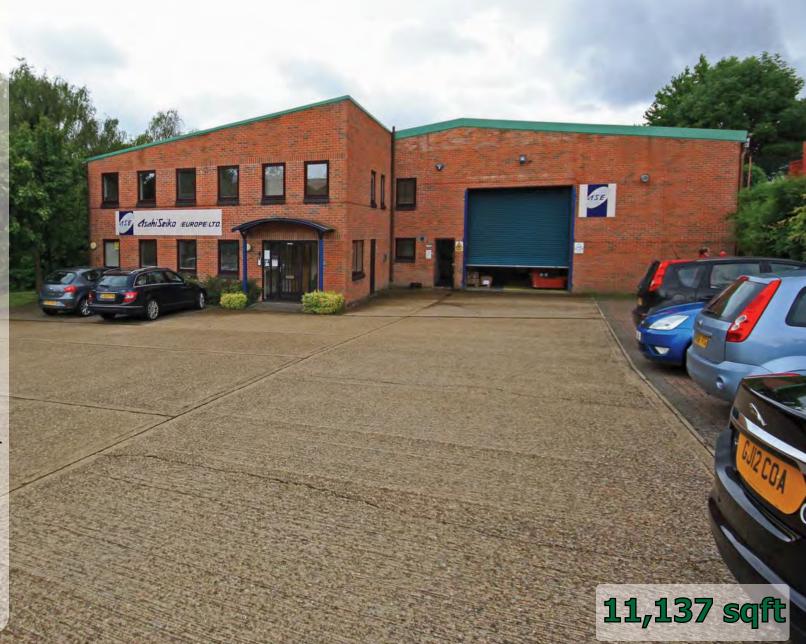

#### **Description**

A detached industrial/warehouse unit with profile steel cladding and roof with roof lights. 2 storey brick built offices to front, parking for 18 cars and loading area. Eaves height approx 18ft (peak 21ft). 3 phase power. Gas heating in warehouse, high bay warehouse lighting, roller shutter. Offices have a/c, carpets and suspended ceilings. M & F toilets.

Warehouse/workshop 9,170
Front offices 856
First offices/mezz 1,111
Total **11,137 sqft** 

Site area approx 0.52 acre