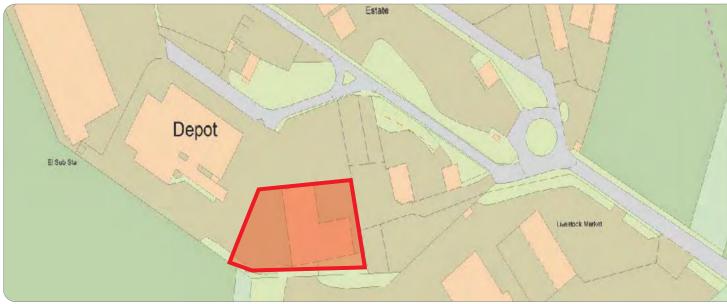

#### Description

A level fenced and gated site laid to concrete, tarmac and road scrapings.

Yard

**0.5 to 0.8 acre** (21,800 to 36,000 sqft)

Concrete

### 0.5 to 0.8 acres

These particulars are provided in good faith but do not form part of a contract. No statements are to be relied upon as statements of fact and parties intending to rely upon the information for any purpose whatsoever must satisfy themselves by inspection or otherwise as to the correctness of each statement.