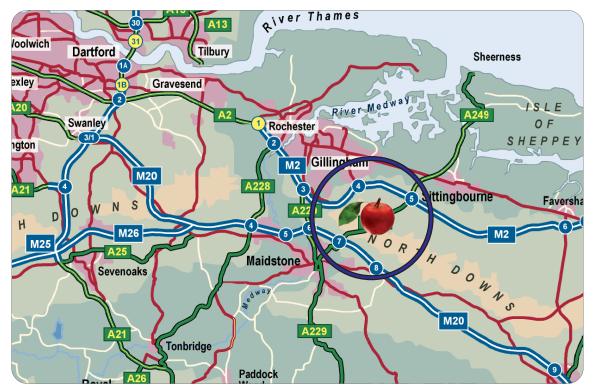

#### Location

Strategically located on the dualled A249 between M20 at Maidstone (7 miles) and M2 at Sittingbourne (6 miles), 45 miles southeast of London.