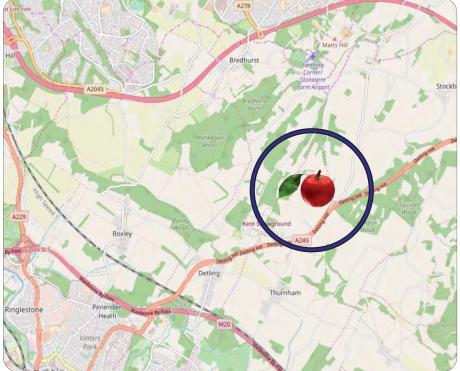

#### Location

Strategically located on the dualled A249 between M20 at Maidstone (7 miles) and M2 at Sittingbourne (6 miles), 45 miles southeast of London.