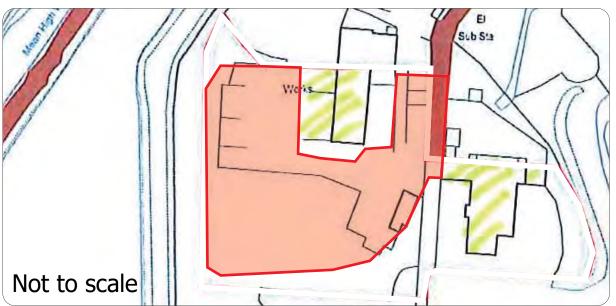

### **Description**

A fully fenced and partly concreted yard.

Open Storage Land. No waste materials. Operational hours permitted: 07:00-18:00 weekdays and 07:00 to 13:00 Saturdays. Not on Sundays or public holidays.

Yard

1.3 acres

(57,000 sqft)