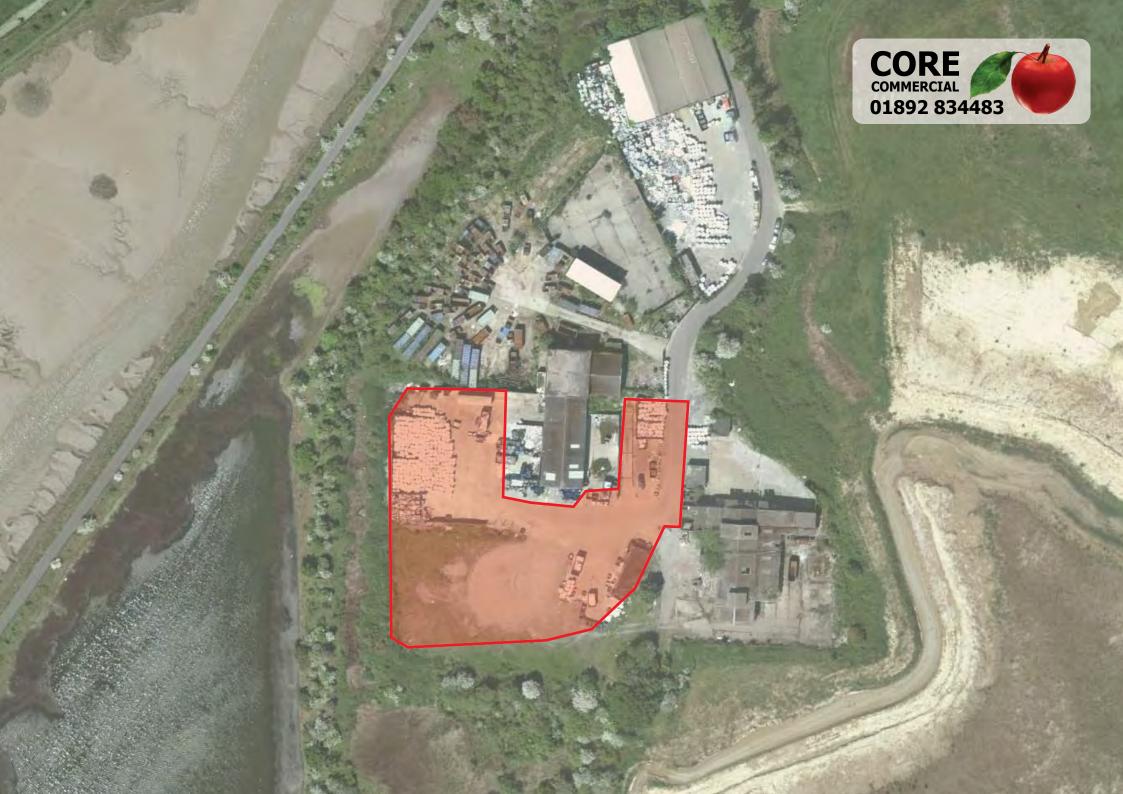

### **Description**

A fully fenced and partly concreted yard.

Open Storage Land. No waste materials. Operational hours permitted: 07:00-18:00 weekdays and 07:00 to 13:00 Saturdays. Not on Sundays or public holidays.

Yard

1.3 acres

(57,000 sqft)