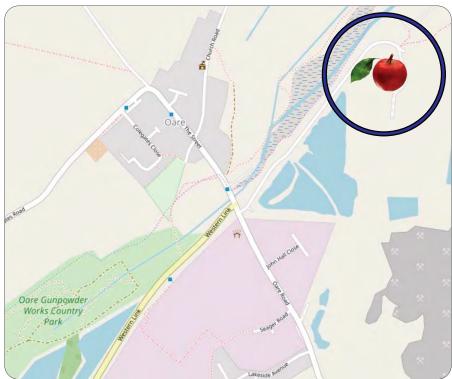

#### Location

Located 1 mile northwest of Faversham town centre just off Western Link and The Street.