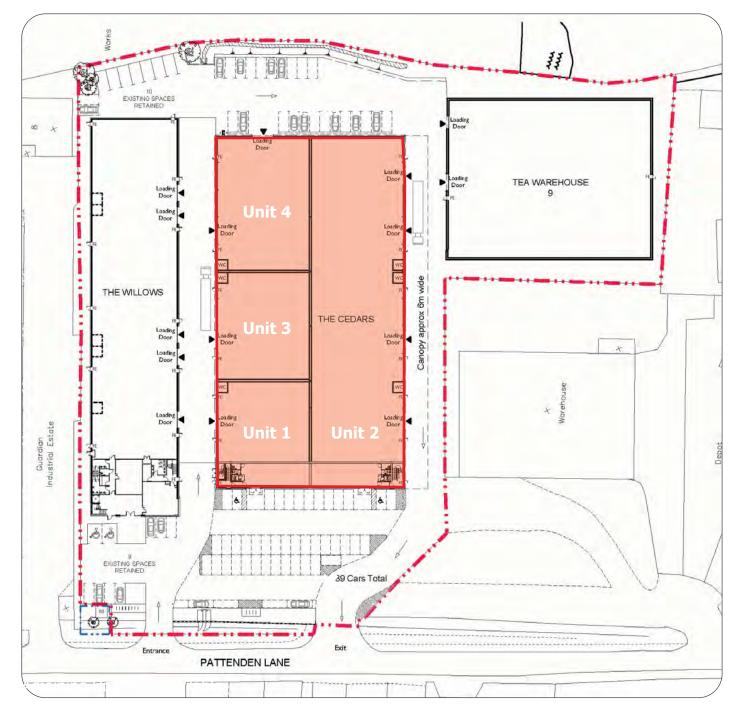

|                  | <b>44,900</b> st    |
|------------------|---------------------|
| Offices / Mezz 3 |                     |
| Warehouse 4      | <u>7,500</u> 36,500 |
| Warehouse 3      | 6,000 Sqft          |
| Warehouse 2      | 18,500              |
| Warehouse 1      | 4,500               |
|                  |                     |