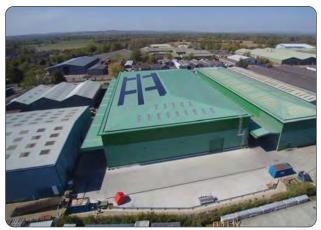

### Location

Marden is situated 7 miles south of Maidstone and 10 miles north east of Tunbridge Wells. Situated on the main industrial estate. Nearby Marden mainline railway station has excellent services to London and Ashford.

### Description

A development of high bay warehousing and offices to shell finish: No restriction on hours of use. B8 (Warehouse & Distribution), B1 (Light Industrial) or B2 (General Industrial) uses. Three phase power. 38ft eaves (11.5m). Insulated cladding. 10% roof lights. Solar panels. Covered side loading. Mezzanines deck / offices ready for fit out. 65 car spaces.