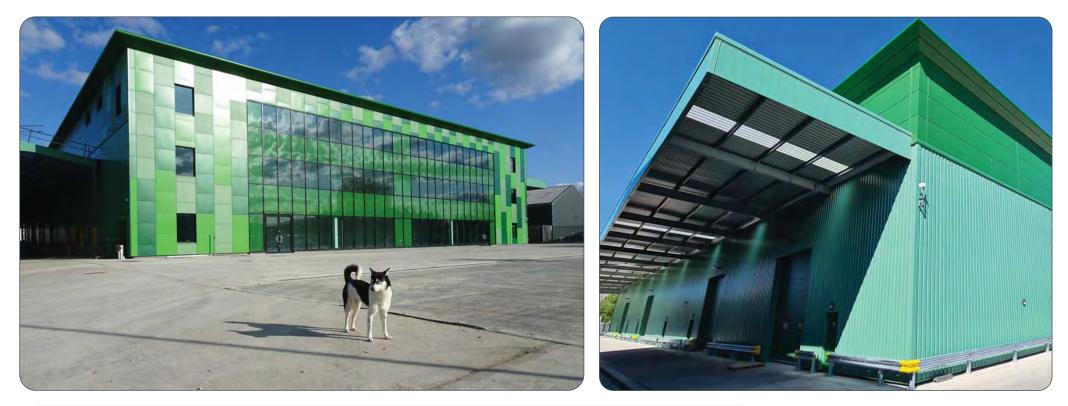

### Description

A development of high bay warehousing and offices to shell finish: No restriction on hours of use. B8 (Warehouse & Distribution), B1 (Light Industrial) or B2 (General Industrial) uses. Three phase power. 38ft eaves (11.5m). Insulated cladding. 10% roof lights. Solar panels. Covered side loading. Mezzanines deck / offices ready for fit out. 65 car spaces.