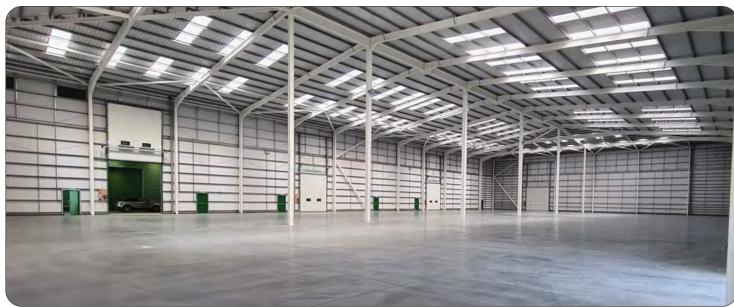

### Description

A development of high bay warehousing and offices to shell finish: No restriction on hours of use. B8 (Warehouse & Distribution), B1 (Light Industrial) or B2 (General Industrial) uses. Three phase power. 38ft eaves (11.5m). Insulated cladding. 10% roof lights. Solar panels. Covered side loading. Mezzanines deck / offices ready for fit out. 65 car spaces.