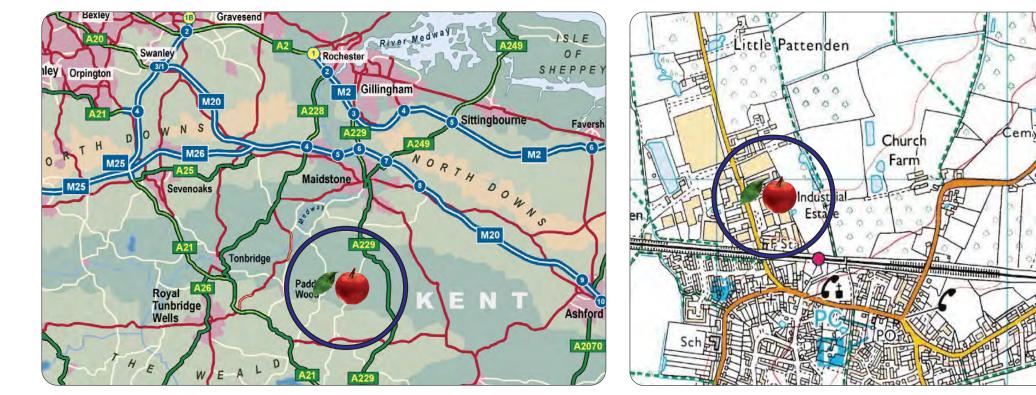

### Location

Marden is situated 7 miles south of Maidstone and 10 miles north east of Tunbridge Wells. Situated on the main industrial estate. Nearby Marden mainline railway station has excellent services to London and Ashford.