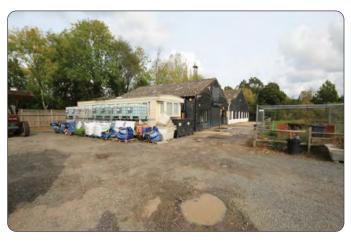

#### Location

Situated between Headcorn and Ashford in a rural position south of Smarden.

#### Description

Detached concrete portal framed building. Bay 1: Workshop / stores & offices with air conditioning, kitchenette, toilets & shower. Roller shutter door, 3 phase power. Bay 2: A fully fitted joinery workshop. Modern detached 2 storey offices with air con, double glazing, kitchenette and toilet. Excellent car parking. Mains drainage. Broadband Internet.