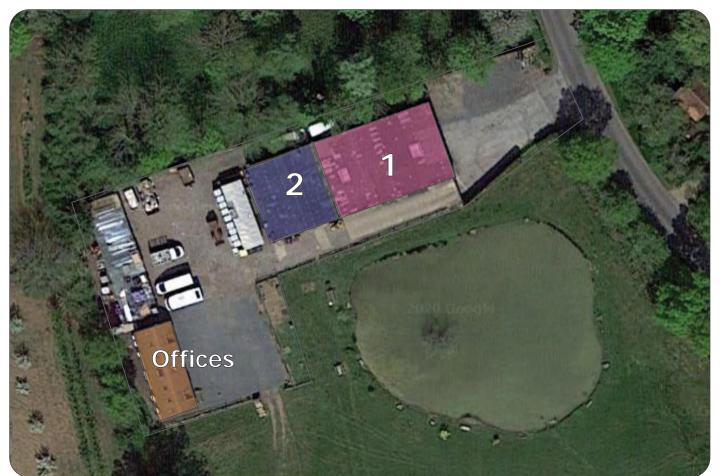

#### Description

Detached concrete portal framed building. Bay 1: Workshop / stores & offices with air conditioning, kitchenette, toilets & shower. Roller shutter door, 3 phase power. Bay 2: A fully fitted joinery workshop. Modern detached 2 storey offices with air con, double glazing, kitchenette and toilet. Excellent car parking. Mains drainage. Broadband Internet.

Bay 1 Workshop and offices 2,902
Bay 2 Joinery workshop 1,627
2 storey offices 1,286
Total 5,815 sqft
Mezzanines - 1,409 sqft. Yard - 7,500 sqft
with 9 storage containers.