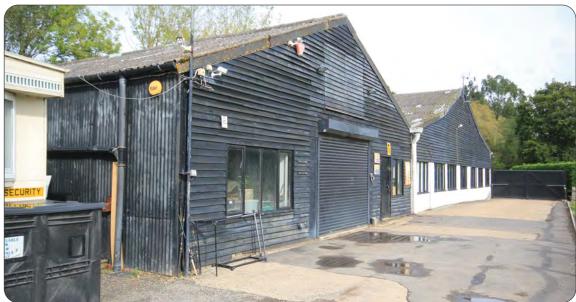

#### Description

Detached concrete portal framed building. Bay 1: Workshop / stores & offices with air conditioning, kitchenette, toilets & shower. Roller shutter door, 3 phase power. Bay 2: A fully fitted joinery workshop. Modern detached 2 storey offices with air con, double glazing, kitchenette and toilet. Excellent car parking. Mains drainage. Broadband Internet.

Bay 1 Workshop and offices 2,902
Bay 2 Joinery workshop 1,627
2 storey offices 1,286
Total 5,815 sqft
Mezzanines - 1,409 sqft. Yard - 7,500 sqft
with 9 storage containers.