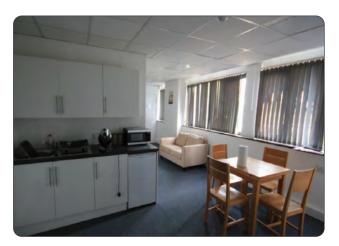

#### Description

Detached concrete portal framed building. Bay 1: Workshop / stores & offices with air conditioning, kitchenette, toilets & shower. Roller shutter door, 3 phase power. Bay 2: A fully fitted joinery workshop. Modern detached 2 storey offices with air con, double glazing, kitchenette and toilet. Excellent car parking. Mains drainage. Broadband Internet.