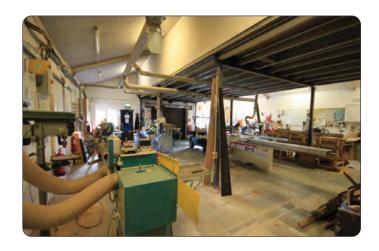

#### Description

Detached concrete portal framed building. Bay 1: Workshop / stores & offices with air conditioning, kitchenette, toilets & shower. Roller shutter door, 3 phase power. Bay 2: A fully fitted joinery workshop. Modern detached 2 storey offices with air con, double glazing, kitchenette and toilet. Excellent car parking. Mains drainage. Broadband Internet.

Bay 1 Workshop and offices 2,902
Bay 2 Joinery workshop 1,627
2 storey offices 1,286
Total 5,815 sqft
Mezzanines - 1,409 sqft. Yard - 7,500 sqft
with 9 storage containers.