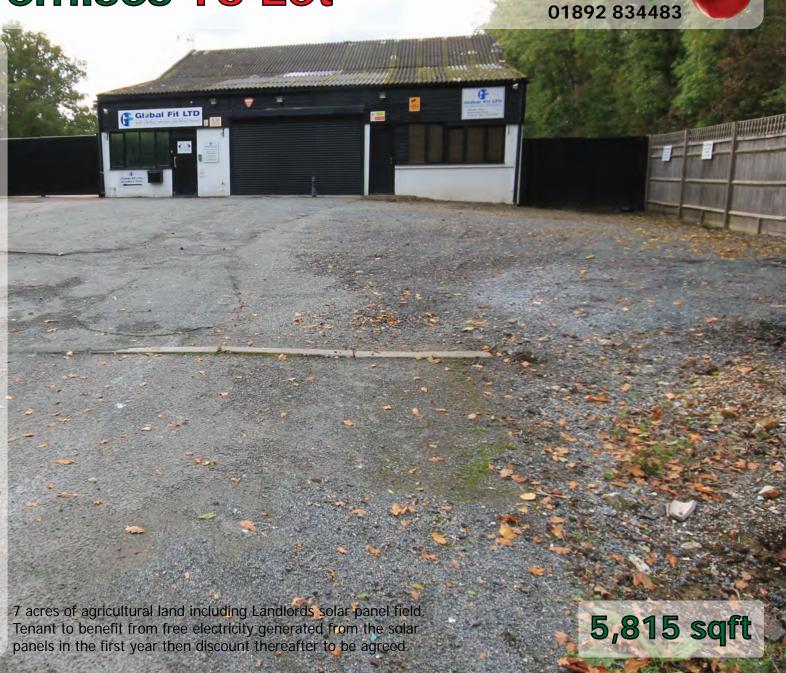

#### Description

Detached concrete portal framed building. Bay 1: Workshop / stores & offices with air conditioning, kitchenette, toilets & shower. Roller shutter door, 3 phase power. Bay 2: A fully fitted joinery workshop. Modern detached 2 storey offices with air con, double glazing, kitchenette and toilet. Excellent car parking. Mains drainage. Broadband Internet.

Bay 1 Workshop and offices 2,902
Bay 2 Joinery workshop 1,627
2 storey offices 1,286
Total 5,815 sqft
Mezzanines - 1,409 sqft. Yard - 7,500 sqft
with 9 storage containers.