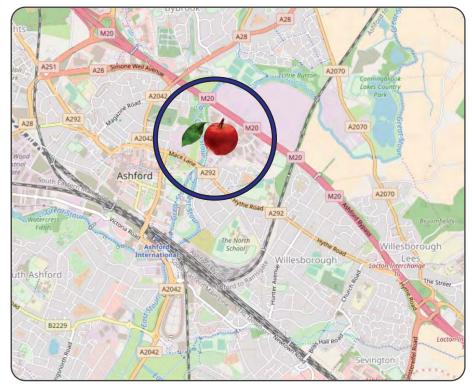

#### Location

Ashford lies off junctions 9 and 10 of the M20 between Maidstone and the Channel Tunnel & Coastal Ports. The property is on an established Industrial Estate with easy access to junction 10 on the M20 motorway.