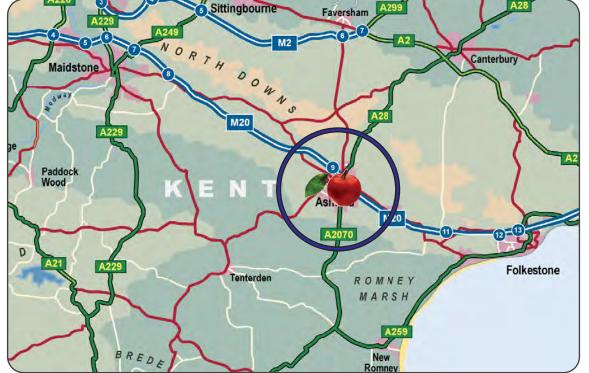

#### Location

Ashford lies off junctions 9 and 10 of the M20 between Maidstone and the Channel Tunnel & Coastal Ports. The property is on an established Industrial Estate with easy access to junction 10 on the M20 motorway.