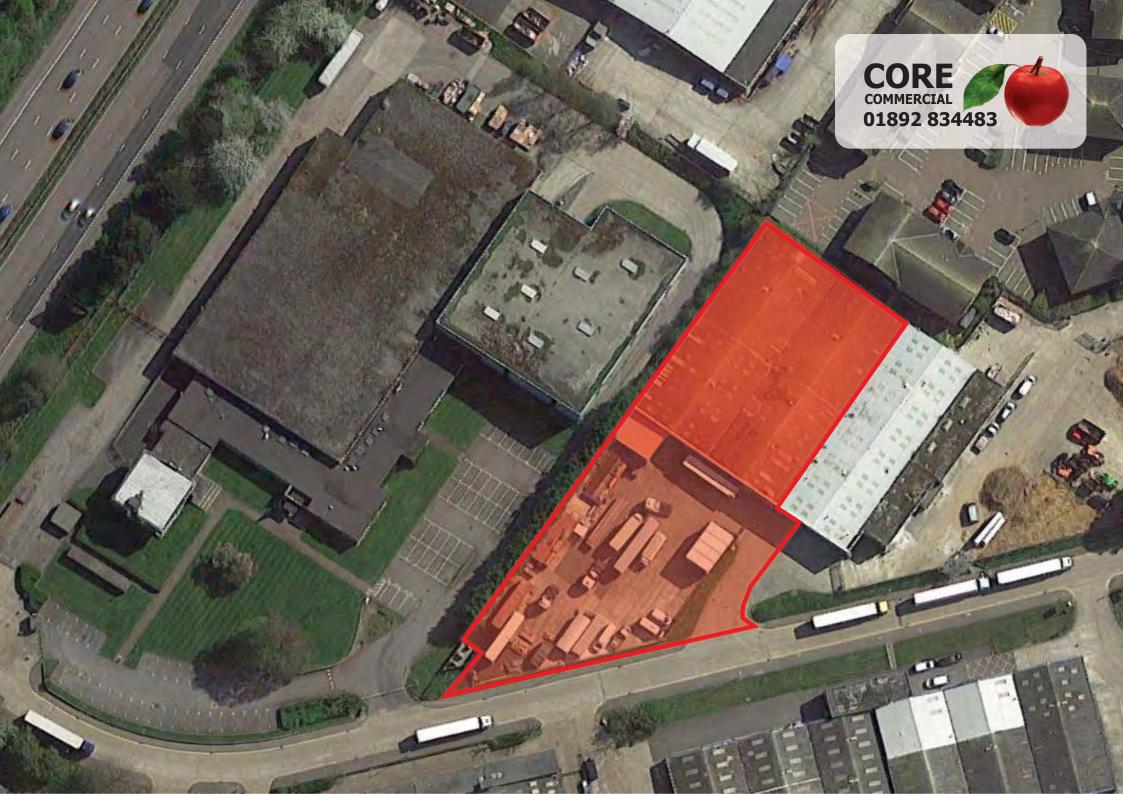

### Description

A steel portal framed warehouse with lined cladding and 10% roof lights. Eaves height 14' rising to 21'. Reception area. Toilets. 3 phase power. Roller shutter access. Gated secure concrete yard with paling fencing.

Yard approx 0.5 acre.

Portable offices of 606 sqft also available.