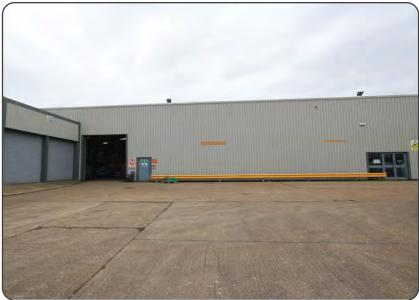

### Description

A steel portal framed warehouse with lined cladding and 10% roof lights. Eaves height 14' rising to 21'. Reception area. Toilets. 3 phase power. Roller shutter access. Gated secure concrete yard with paling fencing.