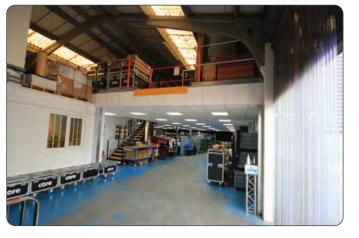

### **Description**

Detached workshop, offices and warehouse on a fully fenced and gated site of approx 0.6 acre. Concrete and steel portal framed units with lined cladding, roof lights, brickwork to 7ft and profiled steel cladding above. Workshop heating and lighting. Electric roller shutter doors. 3 phase power. Alarm. Mezzanine stores. High quality integral offices with toilets, shower & kitchens.

Unit A Workshop & offices 8,153

Unit B Warehouse 6,233 Mezz offices/work 2,634

17,020 sqft

Extra mezzanine stores /works 2,536 sqft