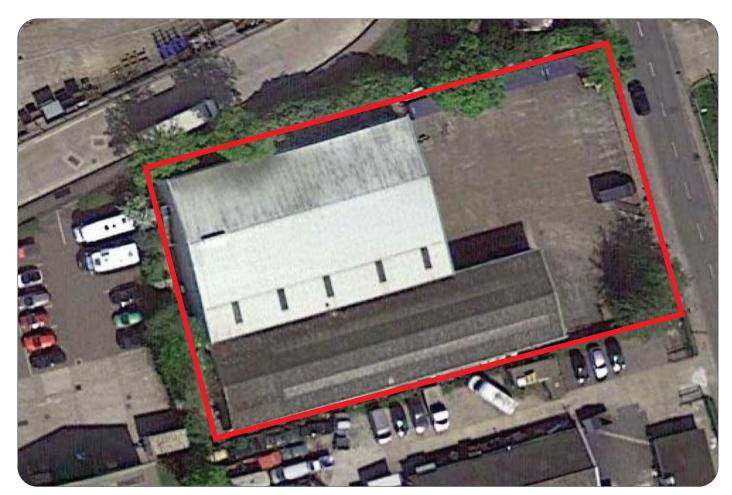

### **Description**

Detached workshop, offices and warehouse on a fully fenced and gated site of approx 0.6 acre. Concrete and steel portal framed units with lined cladding, roof lights, brickwork to 7ft and profiled steel cladding above. Workshop heating and lighting. Electric roller shutter doors. 3 phase power. Alarm. Mezzanine stores. High quality integral offices with toilets, shower & kitchens.

Unit A Workshop & offices 8,153

Unit B Warehouse 6,233 Mezz offices/work 2,634

17,020 sqft

Extra mezzanine stores /works 2,536 sqft