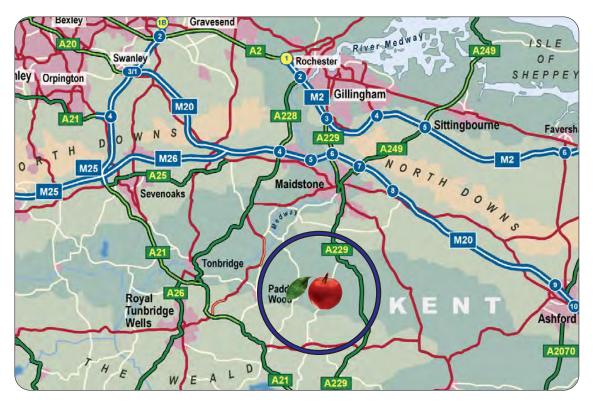

#### Location

Marden is situated 7 miles south of Maidstone and 10 miles north east of Tunbridge Wells. Situated on the main industrial estate. Nearby Marden mainline railway station has excellent services to London and Ashford.