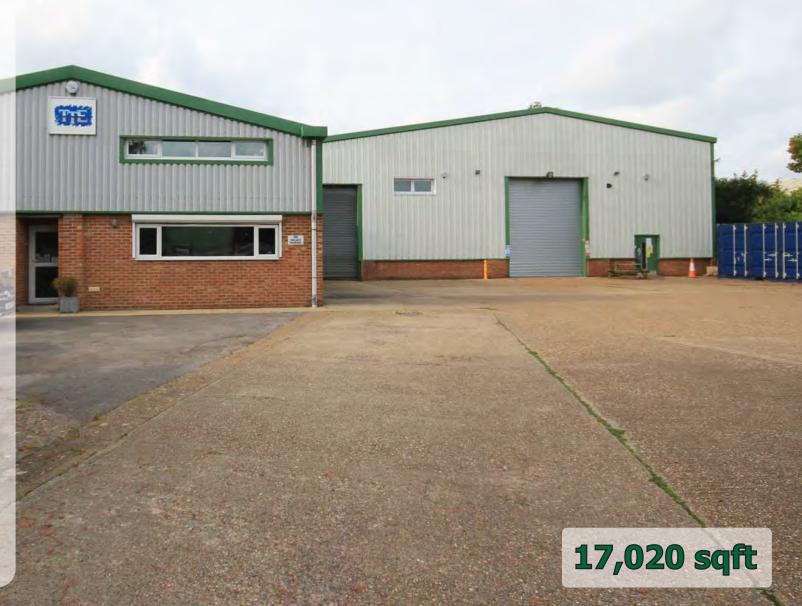

### **Description**

Detached workshop, offices and warehouse on a fully fenced and gated site of approx 0.6 acre. Concrete and steel portal framed units with lined cladding, roof lights, brickwork to 7ft and profiled steel cladding above. Workshop heating and lighting. Electric roller shutter doors. 3 phase power. Alarm. Mezzanine stores. High quality integral offices with toilets, shower & kitchens.

Unit A Workshop & offices 8,153

Unit B Warehouse 6,233 Mezz offices/work 2,634

17,020 sqft

Extra mezzanine stores /works 2,536 sqft