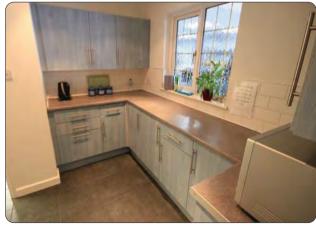

### **Description**

Detached workshop, offices and warehouse on a fully fenced and gated site of approx 0.6 acre. Concrete and steel portal framed units with lined cladding, roof lights, brickwork to 7ft and profiled steel cladding above. Workshop heating and lighting. Electric roller shutter doors. 3 phase power. Alarm. Mezzanine stores. High quality integral offices with toilets, shower & kitchens.