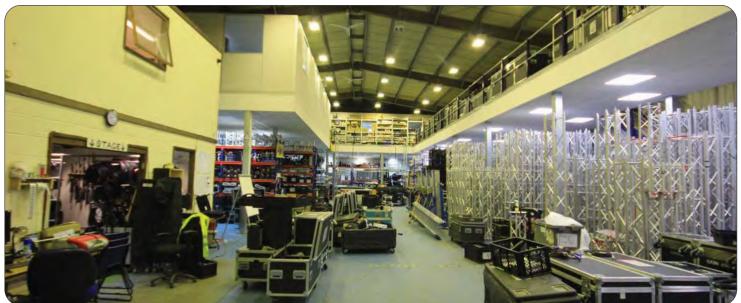

### **Description**

Detached workshop, offices and warehouse on a fully fenced and gated site of approx 0.6 acre. Concrete and steel portal framed units with lined cladding, roof lights, brickwork to 7ft and profiled steel cladding above. Workshop heating and lighting. Electric roller shutter doors. 3 phase power. Alarm. Mezzanine stores. High quality integral offices with toilets, shower & kitchens.

Unit A Workshop & offices 8,153

Unit B Warehouse 6,233 Mezz offices/work 2,634

17,020 sqft

Extra mezzanine stores /works 2,536 sqft