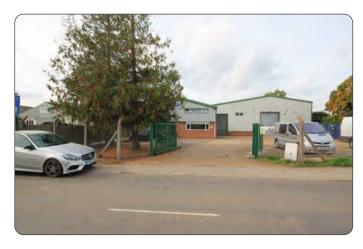

#### Location

Marden is situated 7 miles south of Maidstone and 10 miles north east of Tunbridge Wells. Situated on the main industrial estate. Nearby Marden mainline railway station has excellent services to London and Ashford.

### **Description**

Detached workshop, offices and warehouse on a fully fenced and gated site of approx 0.6 acre. Concrete and steel portal framed units with lined cladding, roof lights, brickwork to 7ft and profiled steel cladding above. Workshop heating and lighting. Electric roller shutter doors. 3 phase power. Alarm. Mezzanine stores. High quality integral offices with toilets, shower & kitchens.