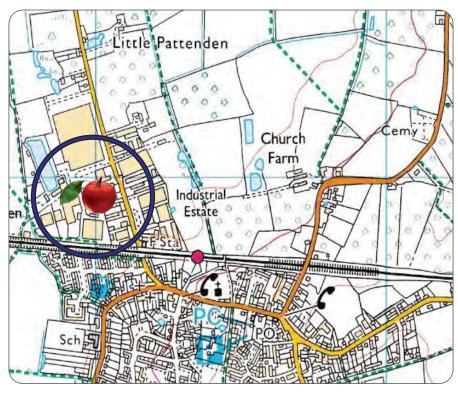

#### Location

Marden is situated 7 miles south of Maidstone and 10 miles north east of Tunbridge Wells. Situated on the main industrial estate. Nearby Marden mainline railway station has excellent services to London and Ashford.