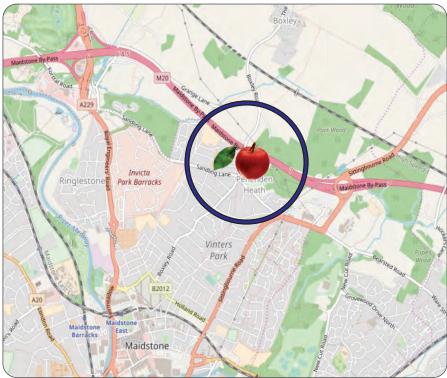

#### Location

The property is located north of the town overlooking the M20 motorway, within easy reach of both junctions 6 & 7 of the M20 motorway and a mile from the town centre and Maidstone East railway station.