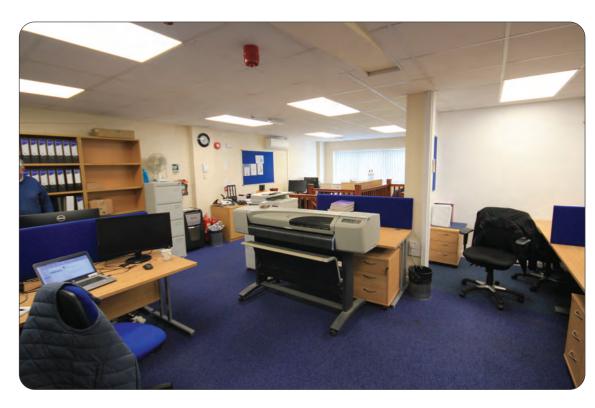

### Description

A modern mid terraced steel portal framed business unit with integral offices having windows front and back. Kitchen and toilet. 3 phase power. Air conditioning / heating. Interlocking block paviors. Sectional access loading door and separate pedestrian door. Two parking spaces plus further in loading area. No parking restriction in Boxley Road.

Ground Stores/offices 935 First Offices 773

Total 1,708 sqft