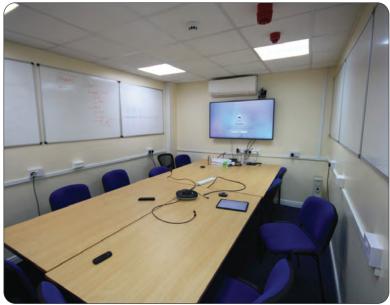

### Description

A modern mid terraced steel portal framed business unit with integral offices having windows front and back. Kitchen and toilet. 3 phase power. Air conditioning / heating. Interlocking block paviors. Sectional access loading door and separate pedestrian door. Two parking spaces plus further in loading area. No parking restriction in Boxley Road.