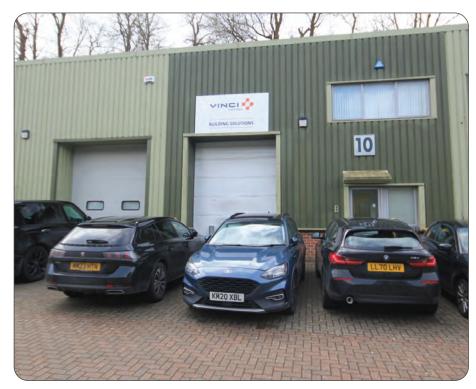

## **Business Unit To Let**

CORE COMMERCIAL 01892 834483

Unit 10, Viewpoint **Boxley Road** 

### Description

A modern mid terraced steel portal framed business unit with integral offices having windows front and back. Kitchen and toilet. 3 phase power. Air conditioning / heating. Interlocking block paviors. Sectional access loading door and separate pedestrian door. Two parking spaces plus further in loading area. No parking restriction in Boxley Road.