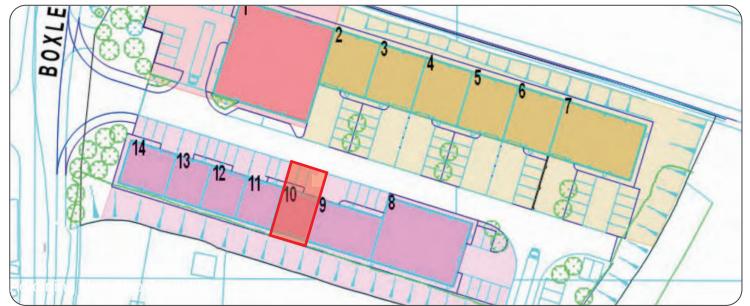

### Description

A modern mid terraced steel portal framed business unit with integral offices having windows front and back. Kitchen and toilet. 3 phase power. Air conditioning / heating. Interlocking block paviors. Sectional access loading door and separate pedestrian door. Two parking spaces plus further in loading area. No parking restriction in Boxley Road.