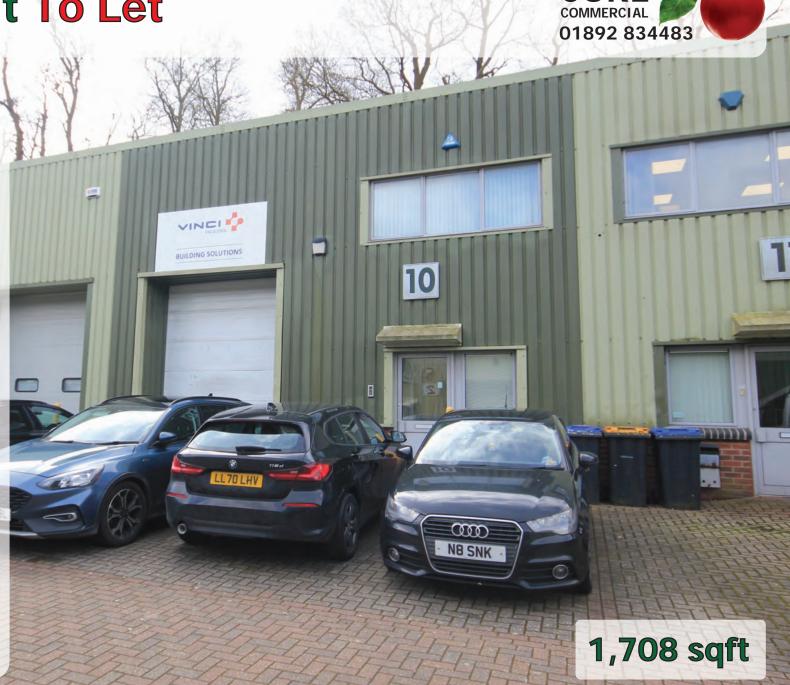

## **Business Unit To Let**

CORE COMMERCIAL 01892 834483

Unit 10, Viewpoint **Boxley Road** 

### Description

A modern mid terraced steel portal framed business unit with integral offices having windows front and back. Kitchen and toilet. 3 phase power. Air conditioning / heating. Interlocking block paviors. Sectional access loading door and separate pedestrian door. Two parking spaces plus further in loading area. No parking restriction in Boxley Road.

Ground Stores/offices 935 First Offices 773

Total 1,708 sqft