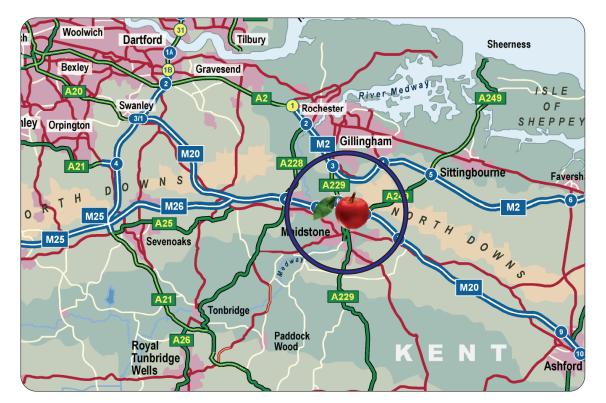

#### Location

The property is located north of the town overlooking the M20 motorway, within easy reach of both junctions 6 & 7 of the M20 motorway and a mile from the town centre and Maidstone East railway station.