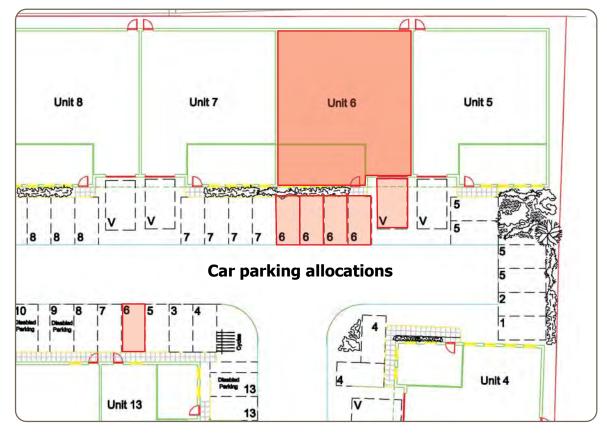

#### **Description**

Clear span steel portal frame, 19'2" eaves height, plastisol insulated roof, brick elevations, sectional access door, integral offices, double glazed windows, office and warehouse lighting, concrete loading areas and block paviour parking. 5 parking spaces plus loading area. Mezzanine area of 1,016 sqft.