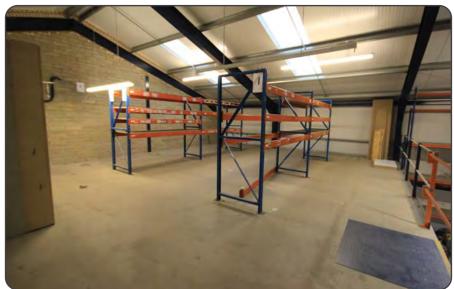

#### **Description**

Clear span steel portal frame, 19'2" eaves height, plastisol insulated roof, brick elevations, sectional access door, integral offices, double glazed windows, office and warehouse lighting, concrete loading areas and block paviour parking. 5 parking spaces plus loading area. Mezzanine area of 1,016 sqft.

Warehouse 1,783 Ground Office 370 First Office 373

2,536 sqft