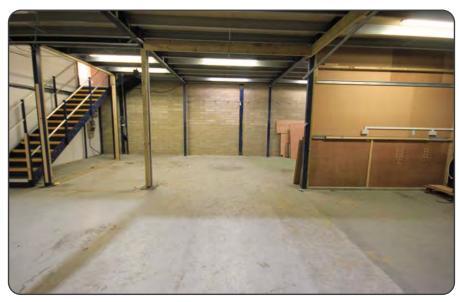

#### **Description**

Clear span steel portal frame, 19'2" eaves height, plastisol insulated roof, brick elevations, sectional access door, integral offices, double glazed windows, office and warehouse lighting, concrete loading areas and block paviour parking. 5 parking spaces plus loading area. Mezzanine area of 1,016 sqft.

Warehouse 1,783 Ground Office 370 First Office 373

2,536 sqft