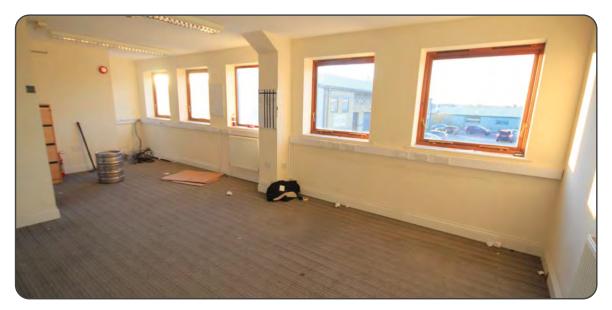

#### **Description**

Clear span steel portal frame, 19'2" eaves height, plastisol insulated roof, brick elevations, sectional access door, integral offices, double glazed windows, office and warehouse lighting, concrete loading areas and block paviour parking. 5 parking spaces plus loading area. Mezzanine area of 1,016 sqft.

Warehouse 1,783 Ground Office 370 First Office 373

2,536 sqft