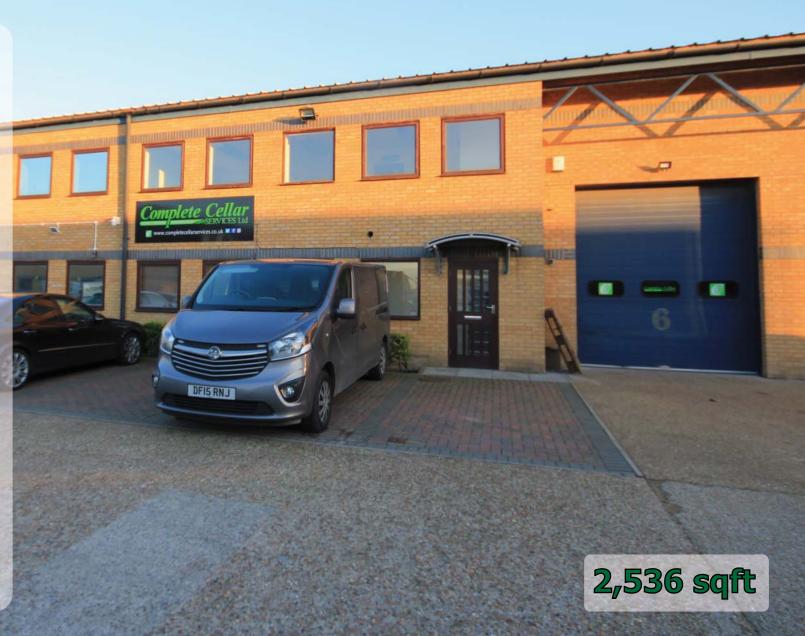

# **Business Unit To Let**

Unit 6, Stadium Business Park Castle Road Eurolink Estate

#### **Description**

Clear span steel portal frame, 19'2" eaves height, plastisol insulated roof, brick elevations, sectional access door, integral offices, double glazed windows, office and warehouse lighting, concrete loading areas and block paviour parking. 5 parking spaces plus loading area. Mezzanine area of 1,016 sqft.

Warehouse 1,783 Ground Office 370 First Office 373

2,536 sqft