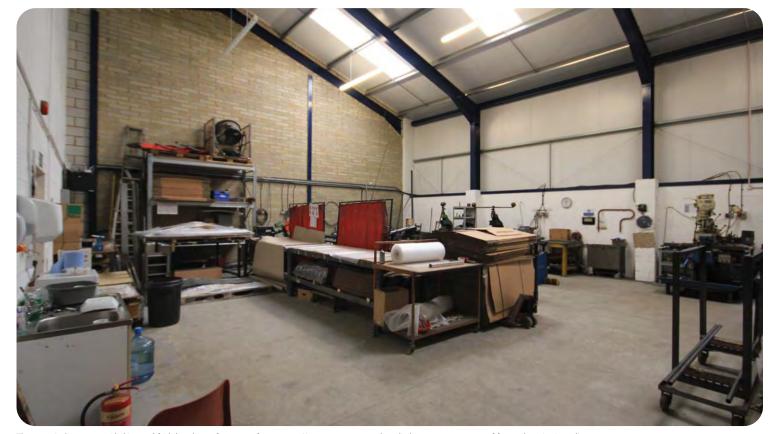

#### Description

Clear span steel portal frame, 19'2" eaves height, plastisol insulated roof, brick elevations, sectional access door, integral offices, double glazed windows, office and warehouse lighting, concrete loading areas and block paviour parking. 4 parking spaces plus loading area.

Warehouse 1,747 Office 764

2,511 sqft