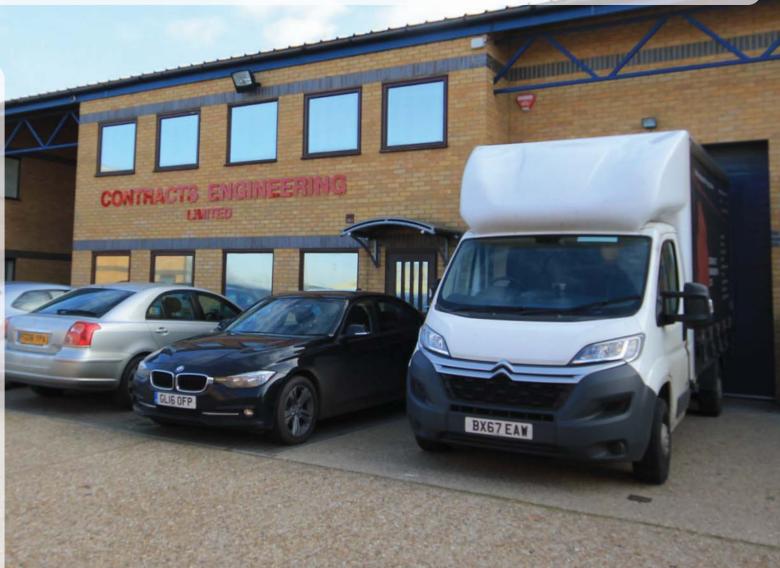

#### Location

Situated on the established Eurolink Estate on Castle Road at the junction with Gas Road and Stadium Way. Excellent access to the A249 (and M2).

#### Description

Clear span steel portal frame, 19'2" eaves height, plastisol insulated roof, brick elevations, sectional access door, integral offices, double glazed windows, office and warehouse lighting, concrete loading areas and block paviour parking. 4 parking spaces plus loading area.