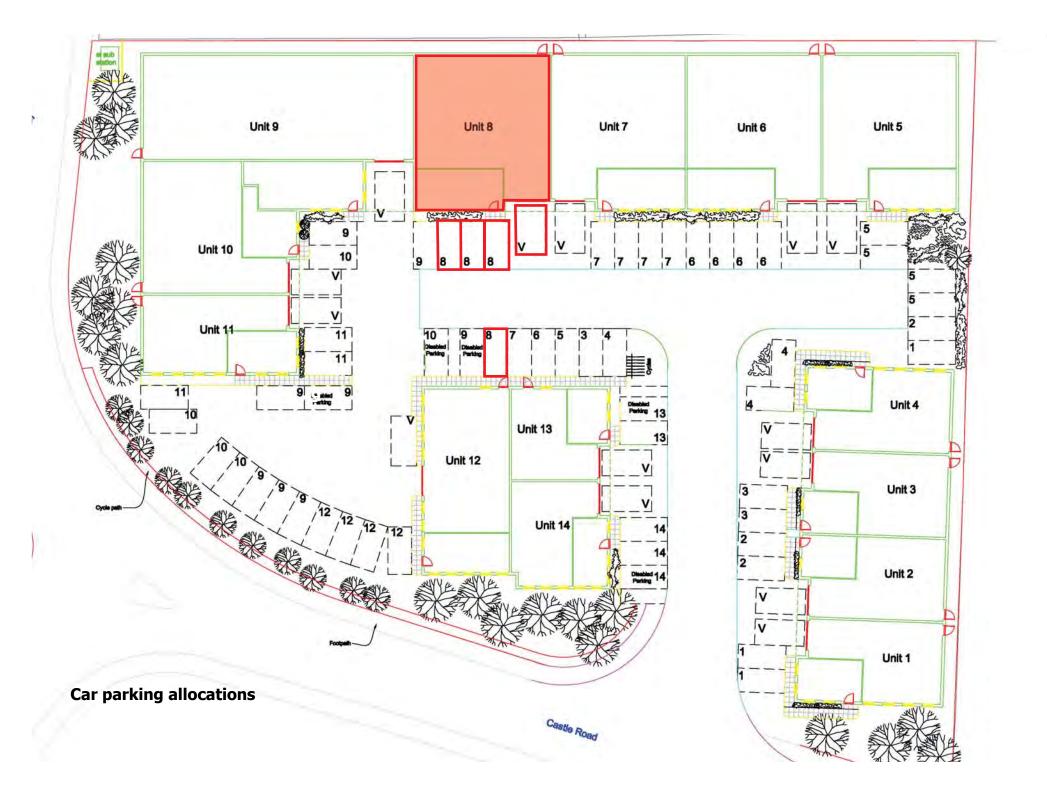

#### Description

Clear span steel portal frame, 19'2" eaves height, plastisol insulated roof, brick elevations, sectional access door, integral offices, double glazed windows, office and warehouse lighting, concrete loading areas and block paviour parking. 4 parking spaces plus loading area.