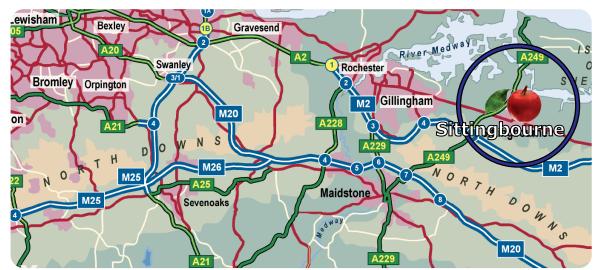

#### Location

Situated on the established Eurolink Estate on Castle Road at the junction with Gas Road and Stadium Way. Excellent access to the A249 (and M2).