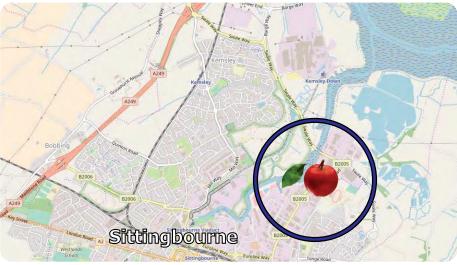

#### Location

Situated on the established Eurolink Estate on Castle Road at the junction with Gas Road and Stadium Way. Excellent access to the A249 (and M2).